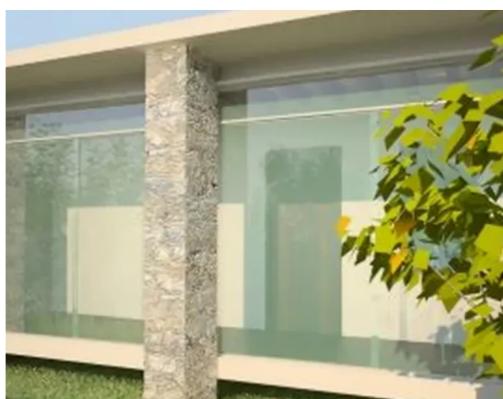

## 3-bedroom detached house f?r s?le

Paphos, Mesana-8631, Cyprus

**Offered at:** € 40,000

**Estate ID:** 76329

**Ref:** ba5502836

NET internal area: 72

Bathrooms: 3

Bedrooms: 3

Parking spaces: Uncovered cars

Available from: 2024-10-29

Offered at: 40,000

Type: PrivateHouse

a detached traditional bungalow, built during the 19th century, in the small and picturesque village of Mesana in the lower mountain areas between Limassol and Paphos. The house is a listed historic property, eligible for government subsidies that can cover up to 50% of the renovation cost. The house has indoor space of 72 square meters and sits on a plot of 335 square meters. Plans have been drawn up by the architect-owner for a renovation and expansion to 160 square meters with 3 bedrooms and 3 bathrooms. The plans have not been submit...