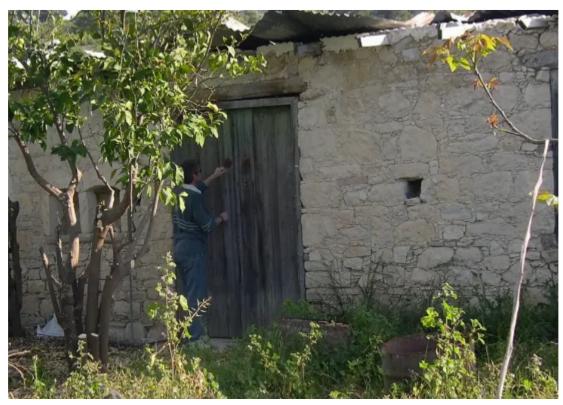

Parking spaces: Uncovered cars

Available from: 2024-10-29

Offered at: 40,000

Type: PrivateHouse

a detached traditional bungalow, built during the 19th century, in the small and picturesque village of Mesana in the lower mountain areas between Limassol and Paphos. The house is a listed historic property, eligible for government subsidies that can cover up to 50% of the renovation cost. The house has indoor space of 72 square meters and sits on a plot of 335 square meters. Plans have been drawn up by the architect-owner for a renovation and expansion to 160 square meters with 3 bedrooms and 3 bathrooms. The plans have not been submit...