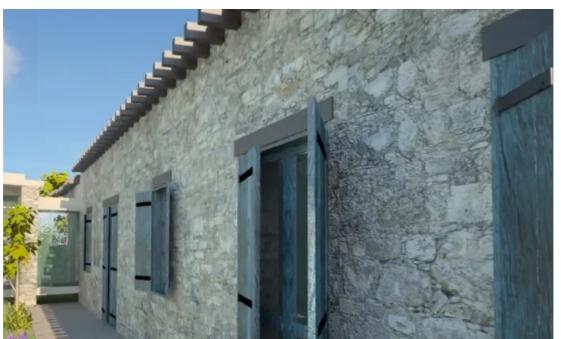

## 3-bedroom detached house f?r s?le

Paphos, Mesana-8631, Cyprus

**Offered at:** € 40,000

**Estate ID:** 76329

**Ref:** ba5502836

NET internal area: 72

Bathrooms: 3

Bedrooms: 3

Parking spaces: Uncovered cars

Available from: 2024-10-29

Offered at: 40,000

Type: PrivateHouse

a detached traditional bungalow, built during the 19th century, in the small and picturesque village of Mesana in the lower mountain areas between Limassol and Paphos. The house is a listed historic property, eligible for government subsidies that can cover up to 50% of the renovation cost. The house has indoor space of 72 square meters and sits on a plot of 335 square meters. Plans have been drawn up by the architect-owner for a renovation and expansion to 160 square meters with 3 bedrooms and 3 bathrooms. The plans have not been submit...