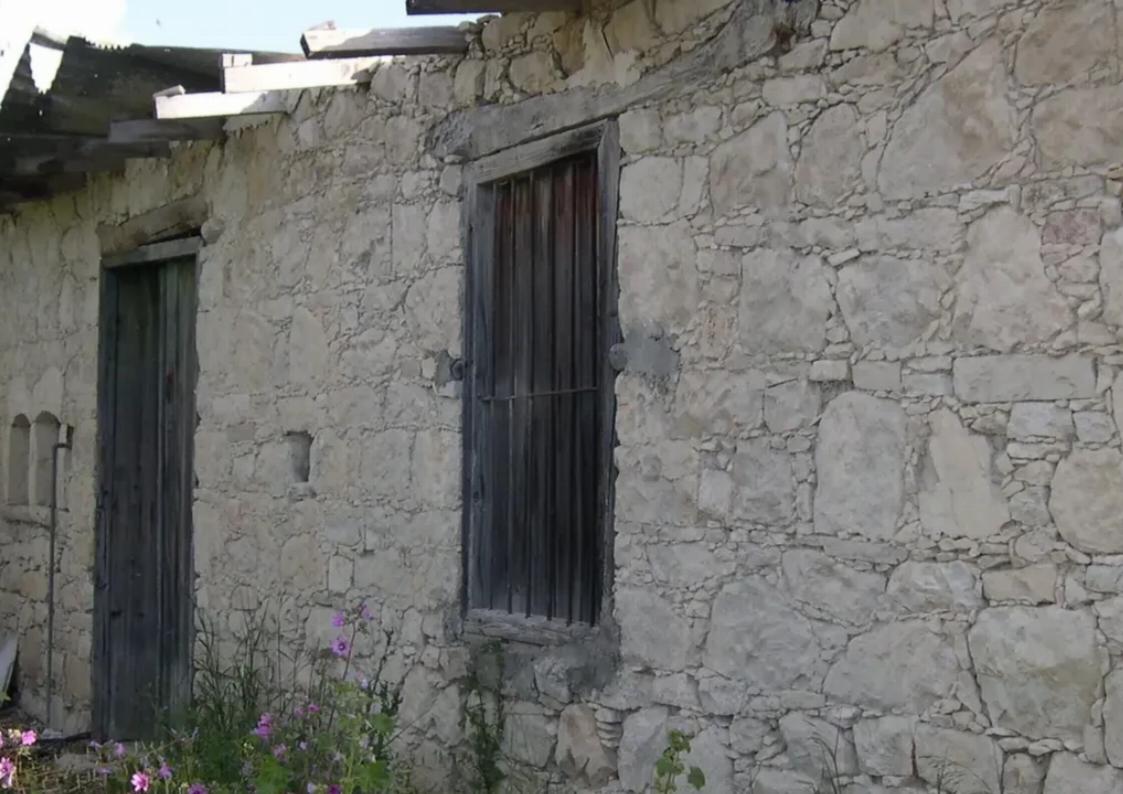

Parking spaces: Uncovered cars

Available from: 2024-10-29

Offered at: 40,000

Type: PrivateHouse

a detached traditional bungalow, built during the 19th century, in the small and picturesque village of Mesana in the lower mountain areas between Limassol and Paphos. The house is a listed historic property, eligible for government subsidies that can cover up to 50% of the renovation cost. The house has indoor space of 72 square meters and sits on a plot of 335 square meters. Plans have been drawn up by the architect-owner for a renovation and expansion to 160 square meters with 3 bedrooms and 3 bathrooms. The plans have not been submit...