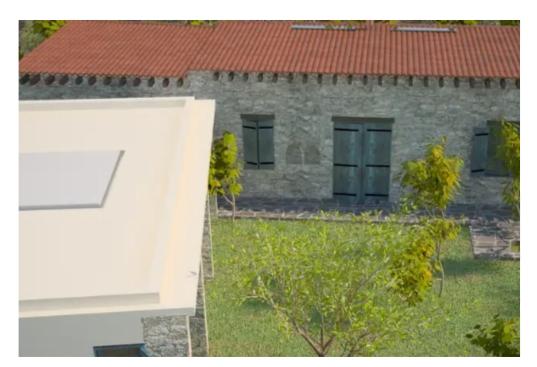

## 3-bedroom detached house f?r s?le

Paphos, Mesana-8631, Cyprus

**Offered at:** € 40,000

**Estate ID:** 76329

**Ref:** ba5502836

NET internal area: 72

Bathrooms: 3

Bedrooms: 3

Parking spaces: Uncovered cars

Available from: 2024-10-29

Offered at: 40,000

Type: PrivateHouse

a detached traditional bungalow, built during the 19th century, in the small and picturesque village of Mesana in the lower mountain areas between Limassol and Paphos. The house is a listed historic property, eligible for government subsidies that can cover up to 50% of the renovation cost. The house has indoor space of 72 square meters and sits on a plot of 335 square meters. Plans have been drawn up by the architect-owner for a renovation and expansion to 160 square meters with 3 bedrooms and 3 bathrooms. The plans have not been submit...