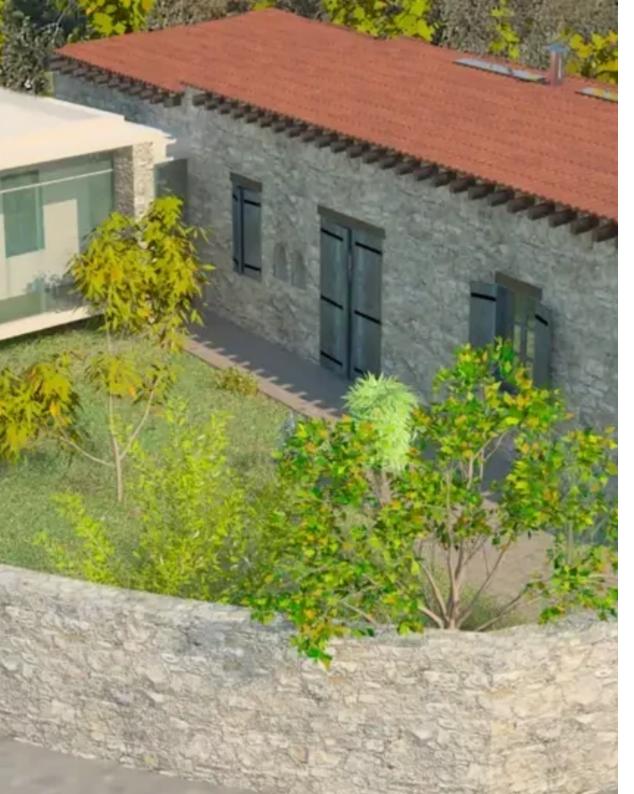

## 3-bedroom detached house f?r s?le

Paphos, Mesana-8631, Cyprus

**Offered at:** € 40,000

**Estate ID:** 76329

**Ref:** ba5502836

NET internal area: 72

Bathrooms: 3

Bedrooms: 3

Parking spaces: Uncovered cars

Available from: 2024-10-29

Offered at: 40,000

Type: PrivateHouse

a detached traditional bungalow, built during the 19th century, in the small and picturesque village of Mesana in the lower mountain areas between Limassol and Paphos. The house is a listed historic property, eligible for government subsidies that can cover up to 50% of the renovation cost. The house has indoor space of 72 square meters and sits on a plot of 335 square meters. Plans have been drawn up by the architect-owner for a renovation and expansion to 160 square meters with 3 bedrooms and 3 bathrooms. The plans have not been submit...