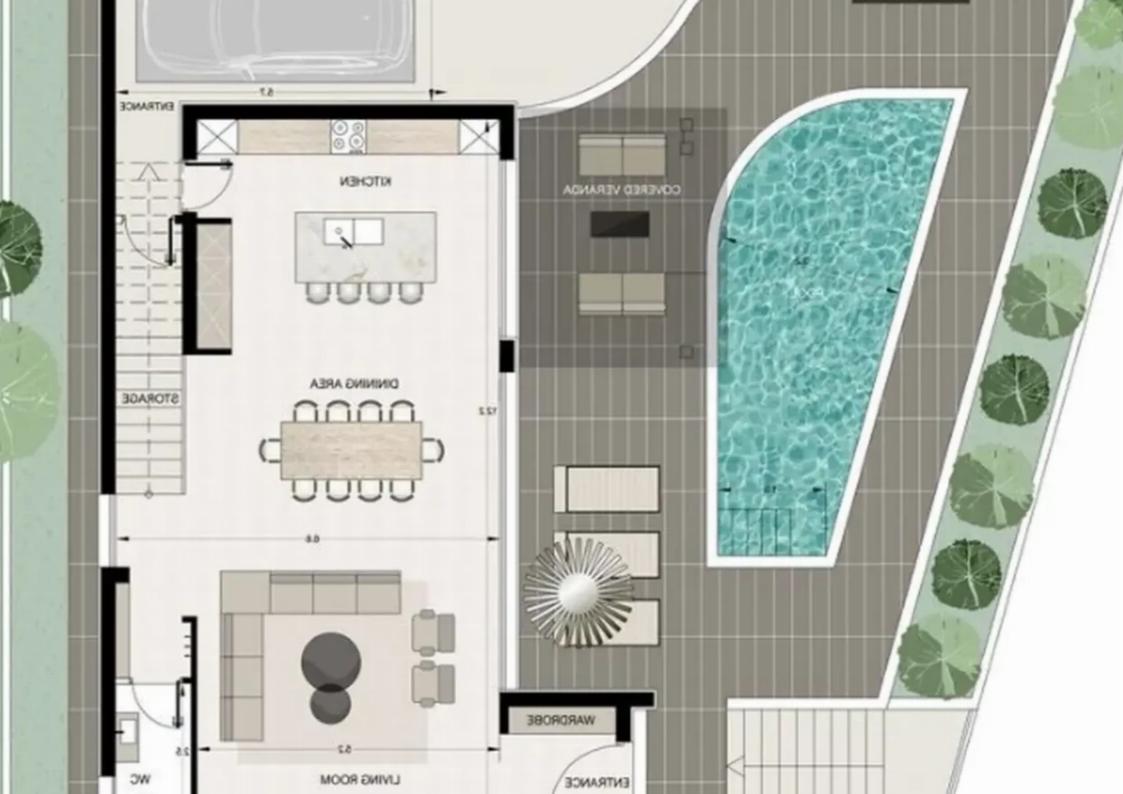

## 3-bedroom villa f?r s?le

Limassol, Panthea-Grammar-School-Agios-Athanasios-4105, Cyprus

**Offered at:** €1,100,000

**Estate ID:** 76330

**Ref:** ba5502024











NET internal area: 200



Bathrooms: 2



Bedrooms: 3



Parking spaces: Covered cars



Available from: 2024-10-29



Offered at: **1,100,00**0



Type: Villa

"""""""""""""""""""""""""""""""""""""""""""""""""""""""""""""""""""""""""""""""""""""""""""""""""""""""""""""""""""""""""""""""""""""""""""""""""""""""""""""""""""""""""""""""""""""""""""""""""""""""""""""""""""""""""""""""""""""""""""""""""""""""""""""""""""""""""""""""""""""""""""""""""""""""""""""""""""""""""""""""""""""""""""""""""""""

## **Estate on map:**