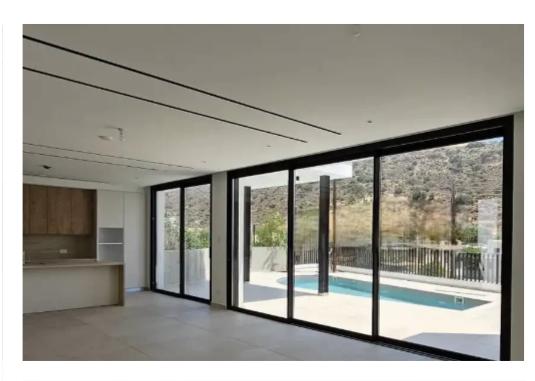

## 3-bedroom villa f?r s?le

Limassol, Panthea-Grammar-School-Agios-Athanasios-4105, Cyprus

**Offered at:** €1,100,000

**Estate ID:** 76330

**Ref:** ba5502024

NET internal area: 200

Bathrooms: 2

Bedrooms: 3