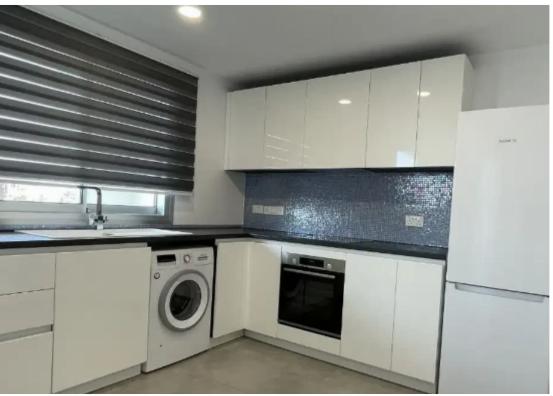

## 2-bedroom apartment to rent

Limassol, Super-Home-Center-Timou-Prodromou-Mesa-Geitonia-4004, Cyprus

**Offered at:** €2,800

**Estate ID:** 76369

**Ref:** ba5503068

NET internal area: 118

Bathrooms: 2

Bedrooms: 2

Parking spaces: Covered cars

Available from: 2024-10-29

Offered at: 2,80

Type: Apartment

sq.m, the apartment is equipped with a VRV air conditioning system and underfloor heating, ensuring year-round comfort. The complex also offers a pool with a relaxation area, covered parking, and storage rooms for residents' convenience. ? Features: ? Area: 118.4 sq.m ? Bedrooms: 2 ? VRV system and underfloor heating ? Pool with relaxation terrace ? Storage room ? Covered parking."""""...