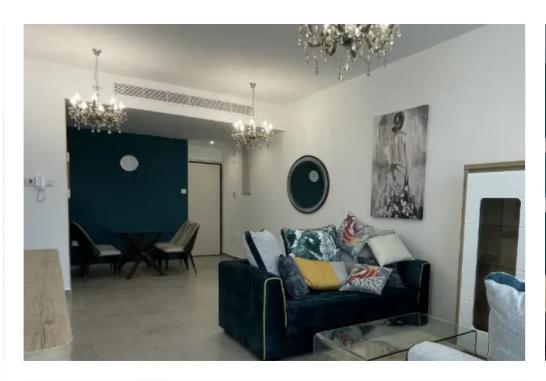

Parking spaces: Covered cars

Available from: 2024-10-29

Offered at: 2,80

Type: Apartment

sq.m, the apartment is equipped with a VRV air conditioning system and underfloor heating, ensuring year-round comfort. The complex also offers a pool with a relaxation area, covered parking, and storage rooms for residents' convenience. ? Features: ? Area: 118.4 sq.m ? Bedrooms: 2 ? VRV system and underfloor heating ? Pool with relaxation terrace ? Storage room ? Covered parking."""""...