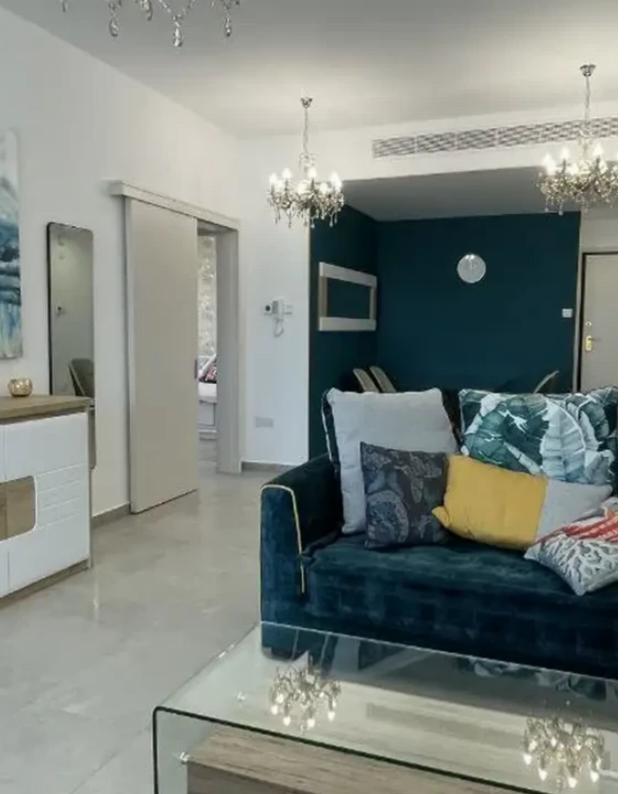

Parking spaces: Covered cars

Available from: 2024-10-29

Offered at: 2,80

Type: Apartment

sq.m, the apartment is equipped with a VRV air conditioning system and underfloor heating, ensuring year-round comfort. The complex also offers a pool with a relaxation area, covered parking, and storage rooms for residents' convenience. ? Features: ? Area: 118.4 sq.m ? Bedrooms: 2 ? VRV system and underfloor heating ? Pool with relaxation terrace ? Storage room ? Covered parking."""""...