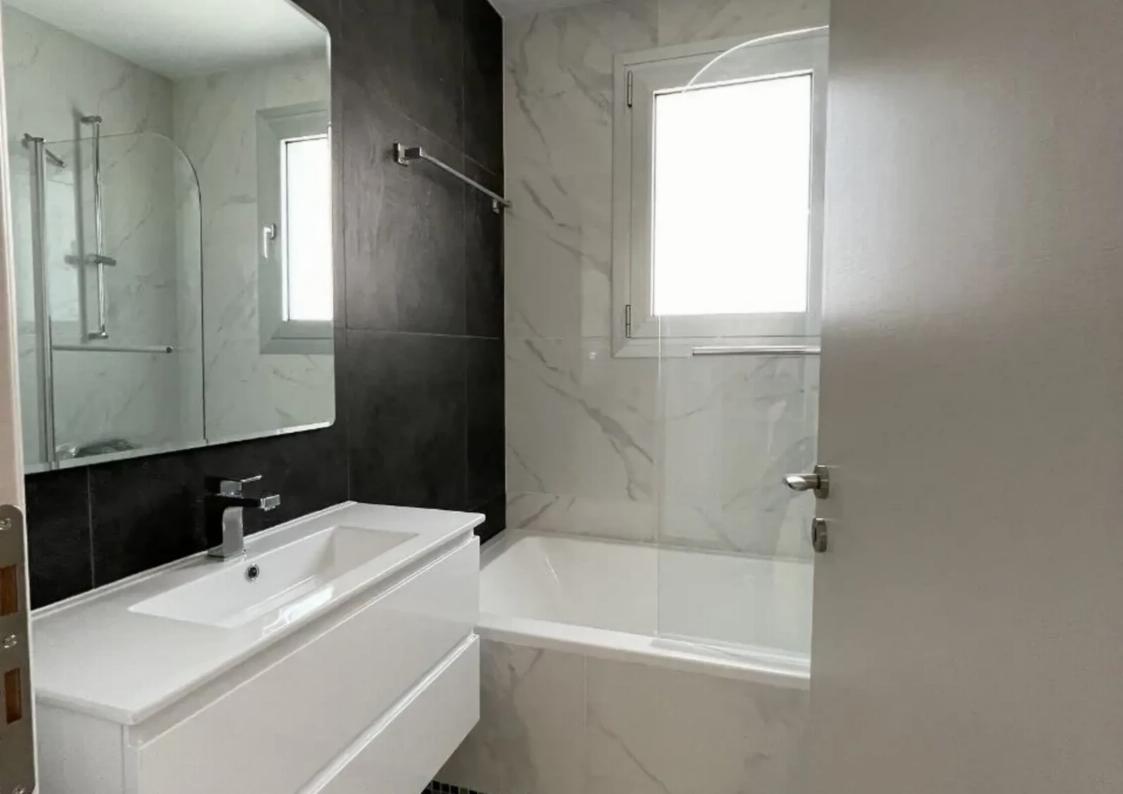

## 2-bedroom apartment to rent

Limassol, Super-Home-Center-Timou-Prodromou-Mesa-Geitonia-4004, Cyprus

**Offered at:** €2,800

**Estate ID:** 76369

**Ref:** ba5503068

NET internal area: 118

Bathrooms: 2

Bedrooms: 2

Parking spaces: Covered cars

Available from: 2024-10-29

Offered at: 2,80

Type: Apartment

sq.m, the apartment is equipped with a VRV air conditioning system and underfloor heating, ensuring year-round comfort. The complex also offers a pool with a relaxation area, covered parking, and storage rooms for residents' convenience. ? Features: ? Area: 118.4 sq.m ? Bedrooms: 2 ? VRV system and underfloor heating ? Pool with relaxation terrace ? Storage room ? Covered parking."""""...