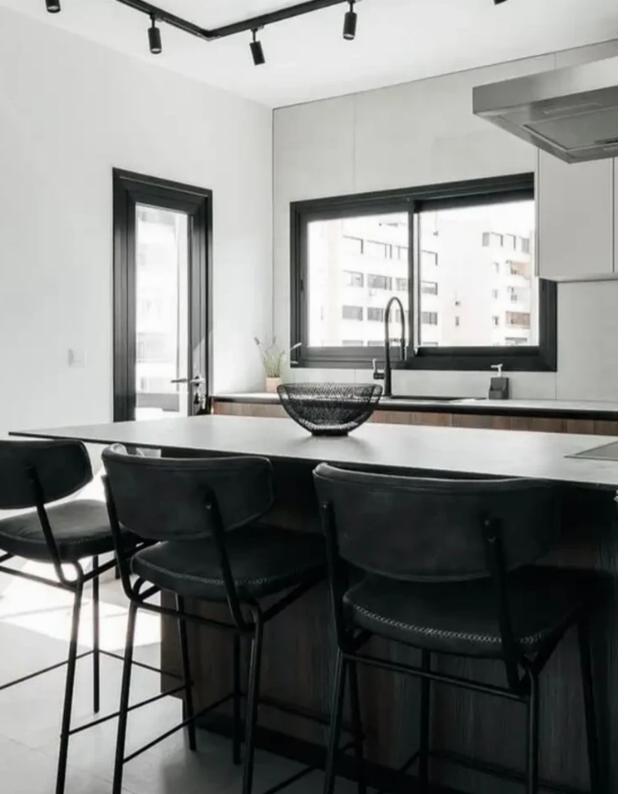

Parking spaces: Covered cars

Available from: 2024-10-29

Offered at: 2,200

Type: **Apartmen**t

""""""English Description: #Limassol #Neapolis ? 2-bedroom apartment for rent ? Price: €2,200/month ? Location: Limassol, Neapolis ? Description: A cozy 2-bedroom apartment fully renovated available for long-term rent, just a 2-minute walk from the sea and Short walking distance from all necessary amenities. ? Features: ? Property area: 90 m²? Bedrooms: 2 ? Bathrooms: 1 bathroom ? Open-plan kitchen and living room ? Brand new kitchen appliances ? Air conditioning in every room ? Covered parking""""""""...