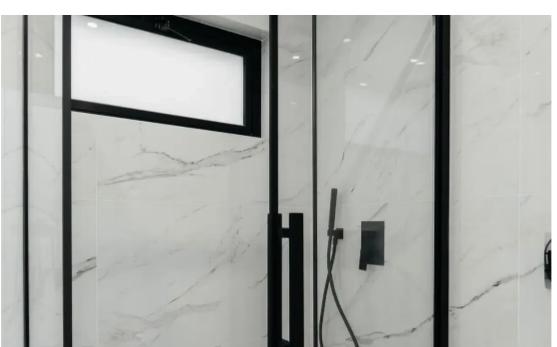

Parking spaces: Covered cars

Available from: 2024-10-29

Offered at: 2,200

Type: **Apartmen**t

""""""English Description: #Limassol #Neapolis ? 2-bedroom apartment for rent ? Price: €2,200/month ? Location: Limassol, Neapolis ? Description: A cozy 2-bedroom apartment fully renovated available for long-term rent, just a 2-minute walk from the sea and Short walking distance from all necessary amenities. ? Features: ? Property area: 90 m²? Bedrooms: 2 ? Bathrooms: 1 bathroom ? Open-plan kitchen and living room ? Brand new kitchen appliances ? Air conditioning in every room ? Covered parking""""""""...