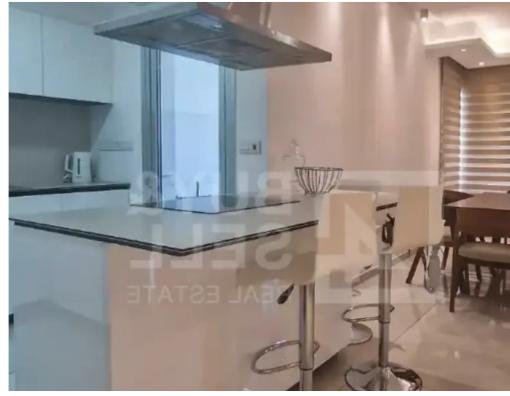

Modern Bathrooms: one with a sleek shower, the other with a relaxing bath ?? Fully Air-Conditioned in all rooms ?? Stylish Modern Kitchen & Alarm System ? Floor: 2nd ? Energy Efficiency: A ? Pets: Not ...