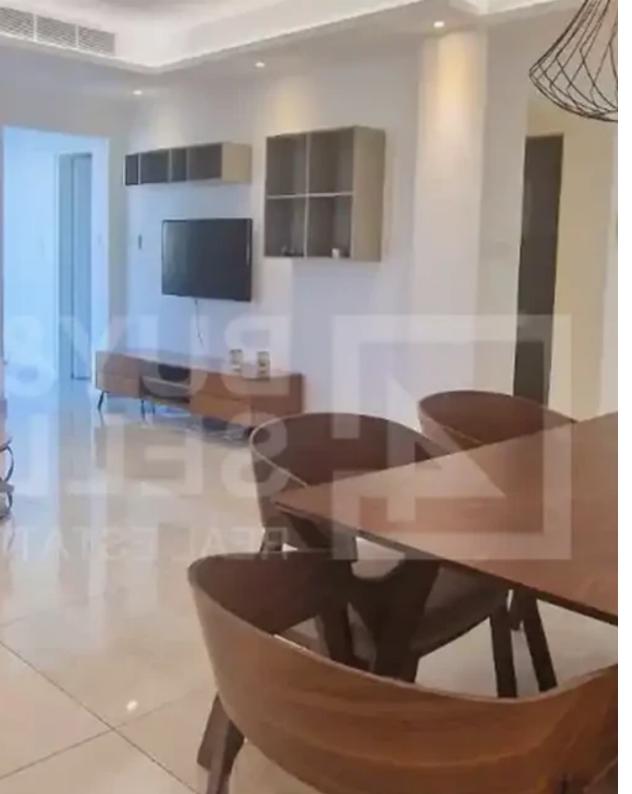

## 2-bedroom apartment to rent

Limassol, Super-Home-Center-Timou-Prodromou-Mesa-Geitonia-4004, Cyprus

**Offered at:** €2,700

**Estate ID:** 76401

**Ref:** ba5503702

NET internal area: 106

Bathrooms: 2

Bedrooms: 2

Parking spaces: Covered cars

Available from: 2024-10-29

Offered at: **2,700** 

Type: Apartment

? Prime Location: Easy access to the motorway and close to all essential amenities. ? Features: ?? 2 Spacious Bedrooms for comfortable living ? 2