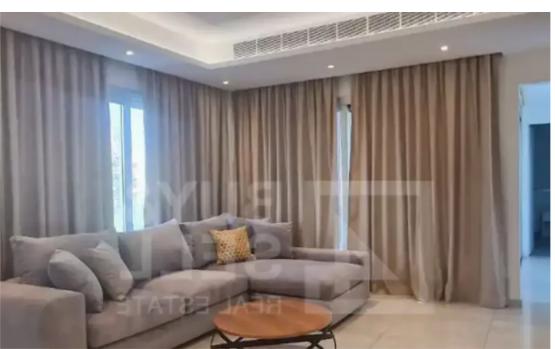

## 2-bedroom apartment to rent

Limassol, Super-Home-Center-Timou-Prodromou-Mesa-Geitonia-4004, Cyprus

**Offered at:** €2,700

**Estate ID:** 76401

**Ref:** ba5503702

NET internal area: 106

Bathrooms: 2

Bedrooms: 2

Parking spaces: Covered cars

Available from: 2024-10-29

Offered at: **2,700** 

Type: Apartment

? Prime Location: Easy access to the motorway and close to all essential amenities. ? Features: ?? 2 Spacious Bedrooms for comfortable living ? 2