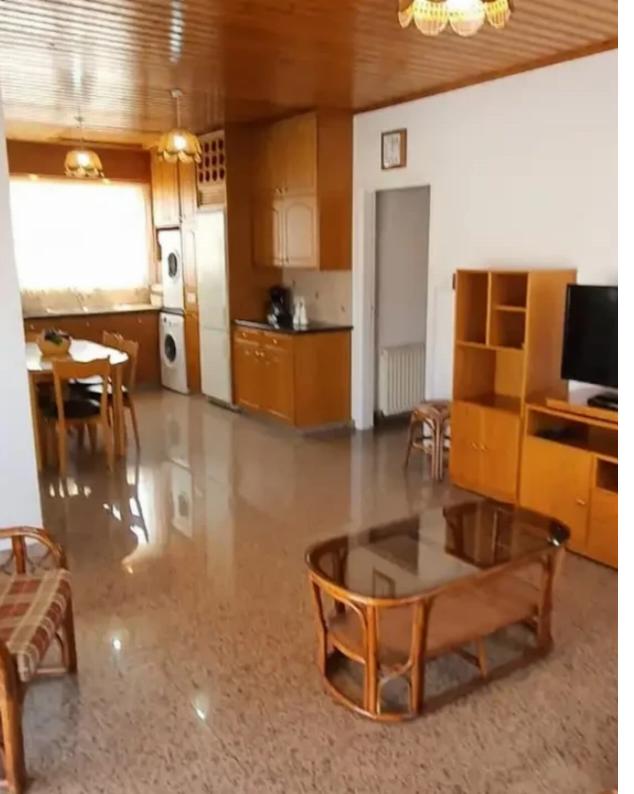

## **2-bedroom penthouse to rent**

Limassol, Agia-Varvaras-Church-Zakaki-3047, Cyprus

**Offered at:** €1,300

**Estate ID:** 76439

**Ref:** ba5504194

NET internal area: 120

Bathrooms: 1

Bedrooms: 2

Parking spaces: Uncovered cars

Available from: 2024-10-29

Offered at: 1,300

Type: Penthouse

Bathroom: 1 -Fully Furnished and equipped with all electrical appliances -Huge Balcony 35m2 & Decreased and equipped with all electrical appliances -Huge Balcony 35m2 & Decreased and equipped with all electrical appliances -Huge Balcony 35m2 & Decreased and Equipped with all electrical appliances -Huge Balcony 35m2 & Decreased and Equipped with all electrical appliances -Huge Balcony 35m2 & Decreased and Equipped with all electrical appliances -Huge Balcony 35m2 & Decreased and Equipped with all electrical appliances -Huge Balcony 35m2 & Decreased and Equipped with all electrical appliances -Huge Balcony 35m2 & Decreased and Equipped with all electrical appliances -Huge Balcony 35m2 & Decreased and Equipped with all electrical appliances -Huge Balcony 35m2 & Decreased and Equipped with all electrical appliances -Huge Balcony 35m2 & Decreased and Equipped with all electrical appliances -Huge Balcony 35m2 & Decreased and Equipped with all electrical appliances -Huge Balcony 35m2 & Decreased and Equipped with all electrical appliances -Huge Balcony 35m2 & Decreased and Equipped with all electrical appliances -Huge Balcony 35m2 & Decreased and Equipped with all electrical appliances -Huge Balcony 35m2 & Decreased and Equipped with all electrical appliances -Huge Balcony 35m2 & Decreased and Equipped with all electrical appliances -Huge Balcony 35m2 & Decreased and Equipped with all electrical appliances -Huge Balcony 35m2 & Decreased and Equipped with all electrical appliances -Huge Balcony 35m2 & Decreased and Equipped with all electrical appliances -Huge Balcony 35m2 & Decreased and Equipped with all electrical appliances -Huge Balcony 35m2 & Decreased and Equipped with all electrical appliances -Huge Balcony 35m2 & Decreased and Equipped with all electrical appliances -Huge Balcony 35m2 & Decreased and Equipped with all electrical appliances -Huge Balcony 35m2 & Decreased and Equipped with all electrical appliances -Huge Balcony 35m2 & Decreased and Equipped with all electrical appliances -Huge Balcony 35m2 & D