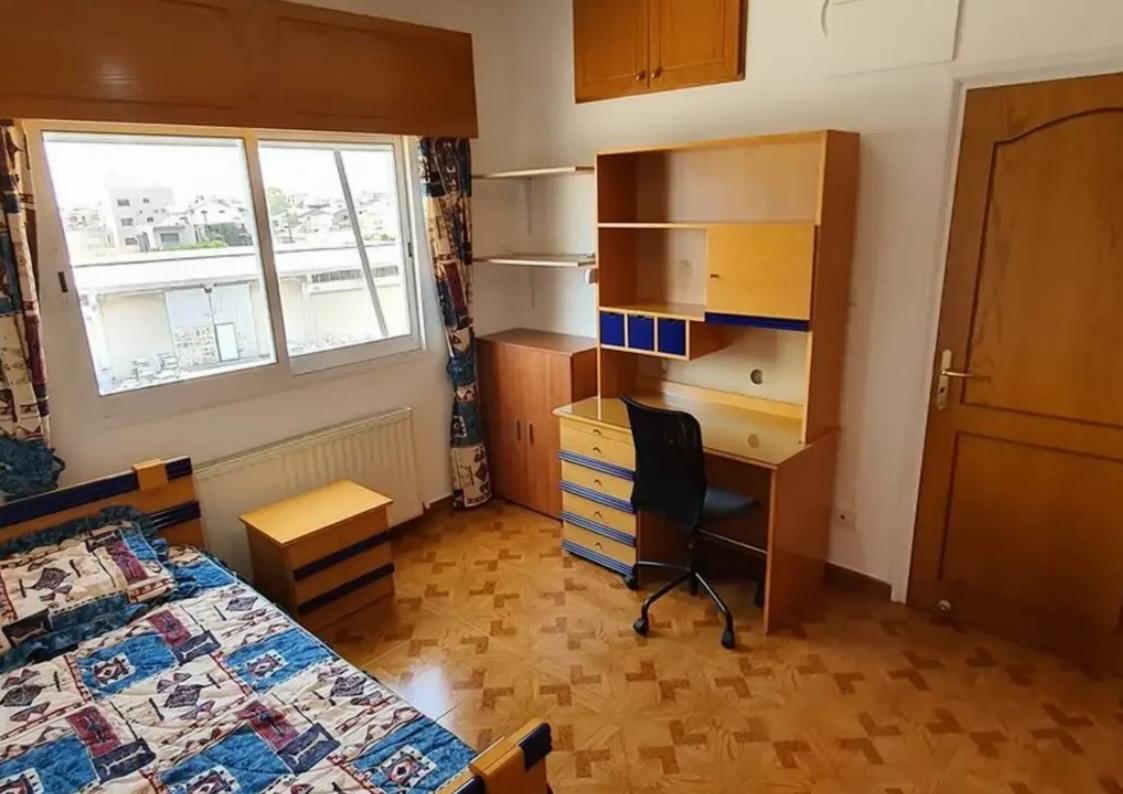

## **2-bedroom penthouse to rent**

Limassol, Agia-Varvaras-Church-Zakaki-3047, Cyprus

**Offered at:** €1,300

**Estate ID:** 76439

**Ref:** ba5504194

NET internal area: 120

Bathrooms: 1

Bedrooms: 2

Parking spaces: Uncovered cars

Available from: 2024-10-29

Offered at: 1,300

Type: Penthouse

Bathroom: 1 -Fully Furnished and equipped with all electrical appliances -Huge Balcony 35m2 & Decreased and equipped with all electrical appliances -Huge Balcony 35m2 & Decreased and equipped with all electrical appliances -Huge Balcony 35m2 & Decreased and Equipped with all electrical appliances -Huge Balcony 35m2 & Decreased and Equipped with all electrical appliances -Huge Balcony 35m2 & Decreased and Equipped with all electrical appliances -Huge Balcony 35m2 & Decreased and Equipped with all electrical appliances -Huge Balcony 35m2 & Decreased and Equipped with all electrical appliances -Huge Balcony 35m2 & Decreased and Equipped with all electrical appliances -Huge Balcony 35m2 & Decreased and Equipped with all electrical appliances -Huge Balcony 35m2 & Decreased and Equipped with all electrical appliances -Huge Balcony 35m2 & Decreased and Equipped with all electrical appliances -Huge Balcony 35m2 & Decreased and Equipped with all electrical appliances -Huge Balcony 35m2 & Decreased and Equipped with all electrical appliances -Huge Balcony 35m2 & Decreased and Equipped with all electrical appliances -Huge Balcony 35m2 & Decreased and Equipped with all electrical appliances -Huge Balcony 35m2 & Decreased and Equipped with all electrical appliances -Huge Balcony 35m2 & Decreased and Equipped with all electrical appliances -Huge Balcony 35m2 & Decreased and Equipped with all electrical appliances -Huge Balcony 35m2 & Decreased and Equipped with all electrical appliances -Huge Balcony 35m2 & Decreased and Equipped with all electrical appliances -Huge Balcony 35m2 & Decreased and Equipped with all electrical appliances -Huge Balcony 35m2 & Decreased and Equipped with all electrical appliances -Huge Balcony 35m2 & Decreased and Equipped with all electrical appliances -Huge Balcony 35m2 & Decreased and Equipped with all electrical appliances -Huge Balcony 35m2 & Decreased and Equipped with all electrical appliances -Huge Balcony 35m2 & Decreased and Equipped with all electrical appliances -Huge Balcony 35m2 & D