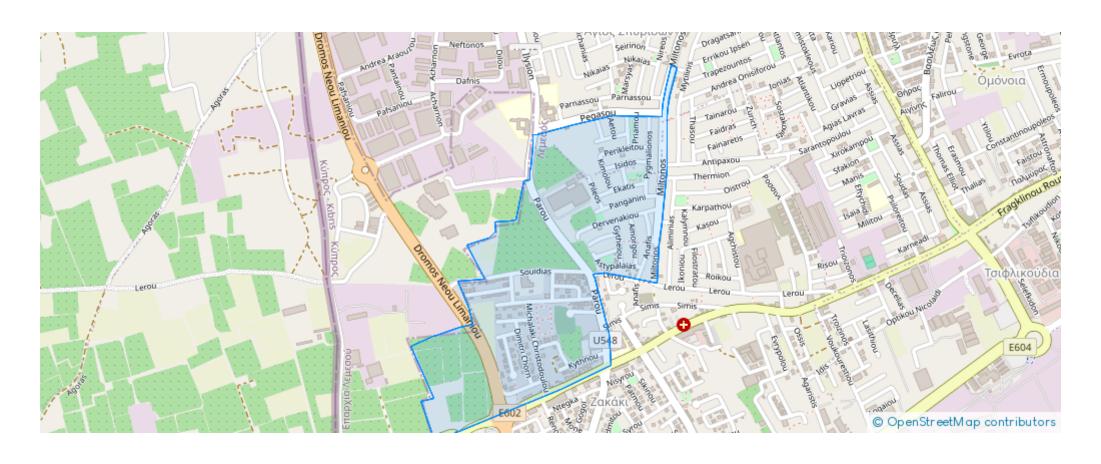

es -Huge Balcony 35m2 & Decreased and Equipped with all electrical appliances -Huge Balcony 35m2 & Decreased and Equipped with all electrical appliances -Huge Balcony 35m2 & Decreased and Equipped with all electrical appliances -Huge Balcony 35m2 & Decreased and Equipped with all electrical appliances -Huge Balcony 35m2 & Decreased and Equipped with all electrical appliances -Huge Balcony 35m2 & Decreased and Equipped with all electrical appliances -Huge Balcony 35m2 & Decreased and Equipped with all electrical appliances -Huge Balcony 35m2 & Decreased and Equipped with all electrical appliances -Huge Balcony 35m2 & Decreased and Equipped with all electrical appliances -Huge Balcony 35m2 & Decreased and Equipped with all electrical appliances -Huge Balcony 35m2 & D

## **Estate on map:**