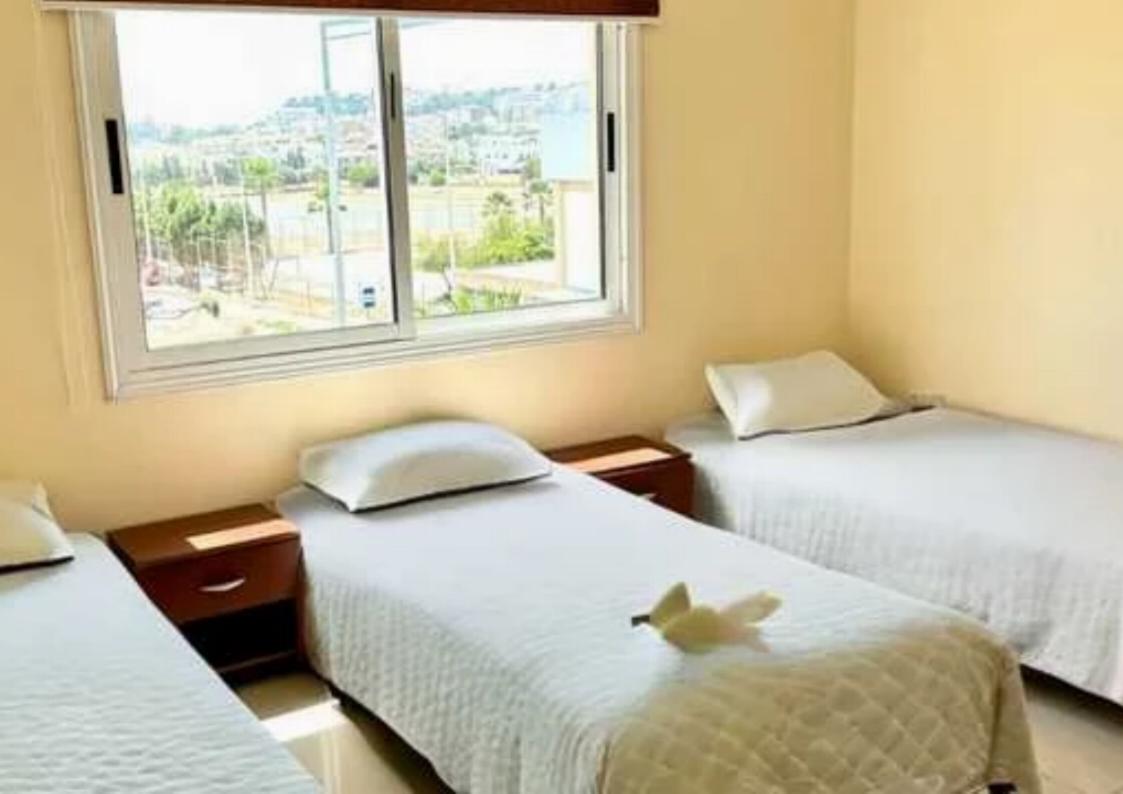

## **3-bedroom apartment to rent**

Paphos, Lidl-Tombs-Of-The-Kings-Moutallos-8015 , Cyprus

**Offered at:** €1,350

**Estate ID:** 76521

**Ref:** ba5505573

NET internal area: 114

Bathrooms: 2

Bedrooms: 3

Parking spaces: Uncovered cars

Available from: 2024-10-30

Offered at: 1,350

Type: Apartment

Kings Beach Park is about 300 meters to the beach and 1km into old town. Central and desirable location in Paphos. A short bus or car ride will lead you to Coral Bay beach and a mere 10 minute walk is all it takes to reach the Pafos harbour and its nightlife. Communal amenities include a large swimming pool and gardens. Secured privacy and breathtaking views of the sea. Each owner will surely enjoy the benefits offered by the prime location this project provides with easy access to the centre, the market and the beach, American univer...