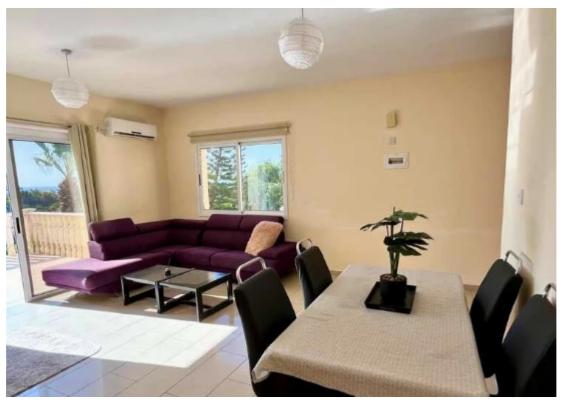

## **3-bedroom apartment to rent**

Paphos, Lidl-Tombs-Of-The-Kings-Moutallos-8015 , Cyprus

**Offered at:** €1,350

**Estate ID:** 76521

**Ref:** ba5505573

NET internal area: 114

Bathrooms: 2

Bedrooms: 3

Parking spaces: Uncovered cars

Available from: 2024-10-30

Offered at: 1,350

Type: Apartment

Kings Beach Park is about 300 meters to the beach and 1km into old town. Central and desirable location in Paphos. A short bus or car ride will lead you to Coral Bay beach and a mere 10 minute walk is all it takes to reach the Pafos harbour and its nightlife. Communal amenities include a large swimming pool and gardens. Secured privacy and breathtaking views of the sea. Each owner will surely enjoy the benefits offered by the prime location this project provides with easy access to the centre, the market and the beach, American univer...