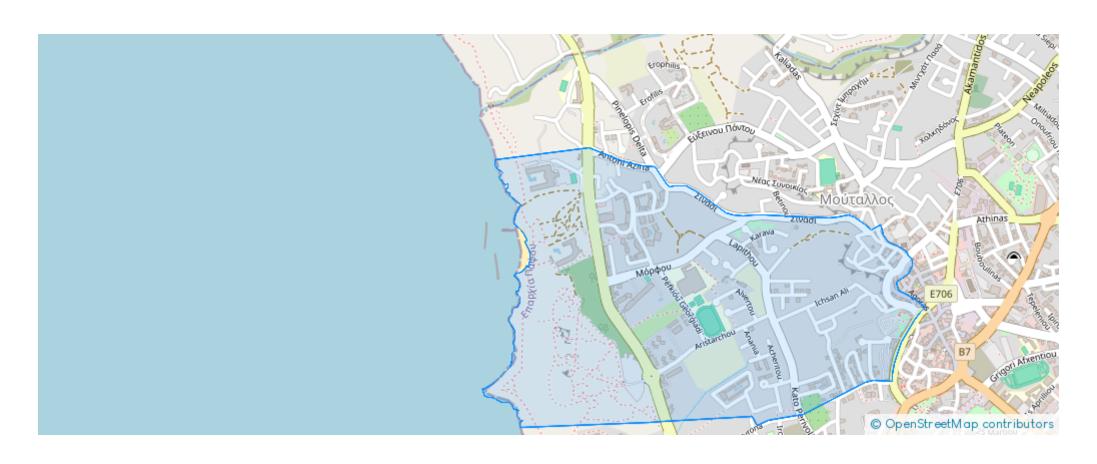

ffered at:** €1,350

**Estate ID:** 76521

**Ref:** ba5505573











NET internal area: 114



Bathrooms: 2



Bedrooms: 3



Parking spaces: Uncovered cars



Available from: 2024-10-30



Offered at: 1,350



Type: Apartment

Kings Beach Park is about 300 meters to the beach and 1km into old town. Central and desirable location in Paphos. A short bus or car ride will lead you to Coral Bay beach and a mere 10 minute walk is all it takes to reach the Pafos harbour and its nightlife. Communal amenities include a large swimming pool and gardens. Secured privacy and breathtaking views of the sea. Each owner will surely enjoy the benefits offered by the prime location this project provides with easy access to the centre, the market and the beach, American univer...

## **Estate on map:**