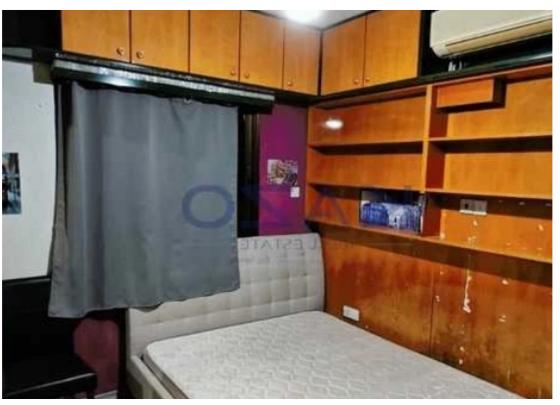

Parking spaces: Uncovered cars

Available from: 2024-10-30

Offered at: 1,300

Type: Apartmen

""""Discover a unique two bedroom flat, available for rent in Neapolis. The property covers 90 sqm internal area with 10 sqm covered terrace. It consists of a large living room, a kitchen fitted with all essential appliances, two spacious and bright bedrooms and a bathroom. The apartment comes with one parking space and a solar water heater.""""...