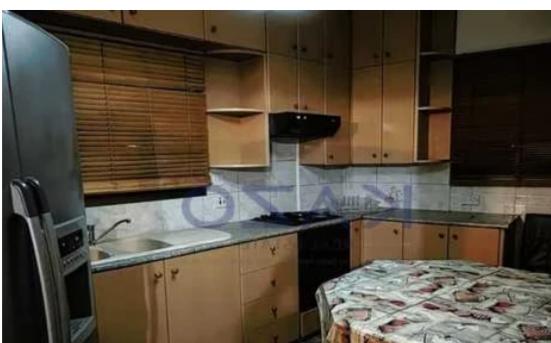

Parking spaces: Uncovered cars

Available from: 2024-10-30

Offered at: 1,300

Type: Apartmen

""""Discover a unique two bedroom flat, available for rent in Neapolis. The property covers 90 sqm internal area with 10 sqm covered terrace. It consists of a large living room, a kitchen fitted with all essential appliances, two spacious and bright bedrooms and a bathroom. The apartment comes with one parking space and a solar water heater.""""...