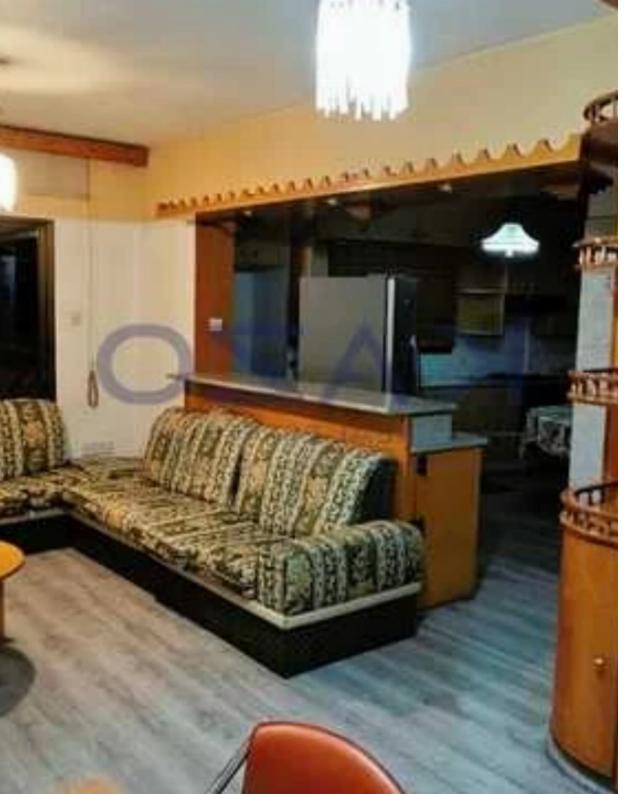

Parking spaces: Uncovered cars

Available from: 2024-10-30

Offered at: 1,300

Type: Apartmen

""""Discover a unique two bedroom flat, available for rent in Neapolis. The property covers 90 sqm internal area with 10 sqm covered terrace. It consists of a large living room, a kitchen fitted with all essential appliances, two spacious and bright bedrooms and a bathroom. The apartment comes with one parking space and a solar water heater.""""...