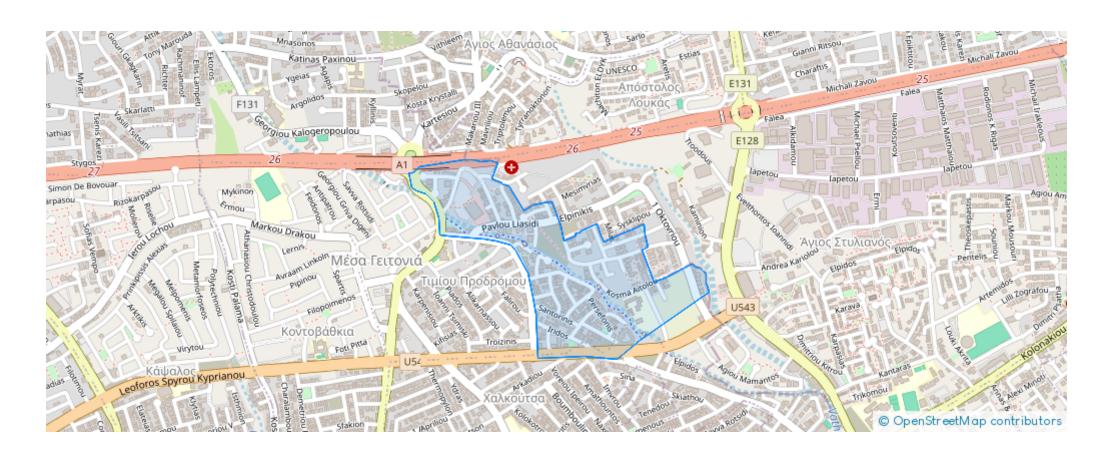

## 2-bedroom apartment f?r s?le

Limassol, Super-Home-Center-Timou-Prodromou-Mesa-Geitonia-4004, Cyprus

**Offered at:** €580,000

**Estate ID:** 76539

**Ref:** ba5418167









NET internal area: 84



Bathrooms: 2



Bedrooms: 2



Parking spaces: Covered cars



Available from: 2024-10-31



Offered at: **580,000** 



Type: Apartment

Refrigerant Volume (VRV) system provides heating and cooling. The apartment also has double-glazed windows, which helps to keep the place always warm in wintertime. The residents will enjoy a quiet residential neighborhood and at the same time proximity to all city amenities. The facilities of complex include gated entrance, parking space and storage. \*The project is completed"""""""""""...

## **Estate on map:**