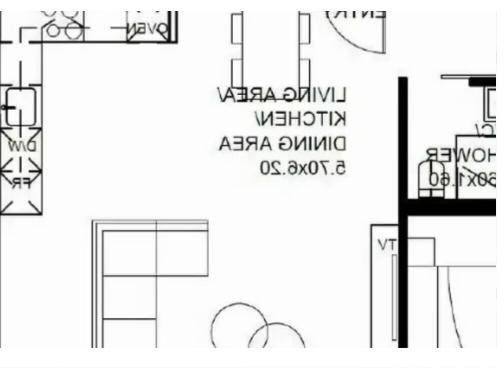

## 2-bedroom apartment f?r s?le

Limassol, Super-Home-Center-Timou-Prodromou-Mesa-Geitonia-4004, Cyprus

**Offered at:** €580,000

**Estate ID:** 76539

**Ref:** ba5418167

NET internal area: 84

Bathrooms: 2

Bedrooms: 2