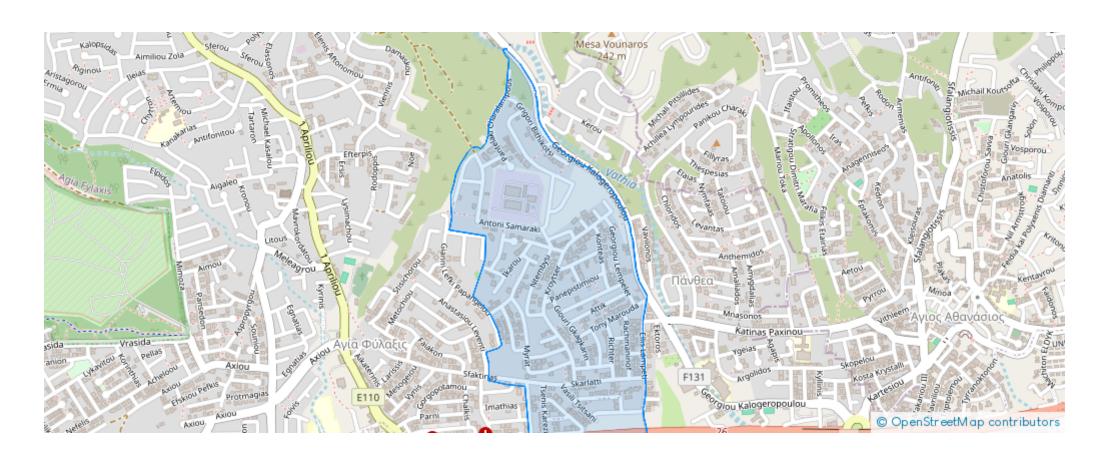

droom apartment f?r s?le

Limassol, Water-Plant-Agia-Phyla-Agia-Fylaxis-3120 , Cyprus

**Offered at:** €285,000

**Estate ID:** 76568

**Ref:** ba5506765











Bathrooms: 2



Bedrooms: 2



Parking spaces: No cars



Available from: 2024-10-31



Offered at: 285,00



Гуре: **Apartment** 

"""The project is a brand new property that comprises of 5 supreme apartments at a one of the most demanded location of Limassol, at Panthea Hills.

All apartments are meticulously designed to maximise comfort, efficiency and looks. Occupancy: Q4 2025 LOCATION The project is situated at one of the most popular areas of Limassol, Panthea Hills situated between Ayia Fyla and Ayios Athanasios offering uninterrupted views of the surrounding area and the Mediterranean Sea."""...

## **Estate on map:**