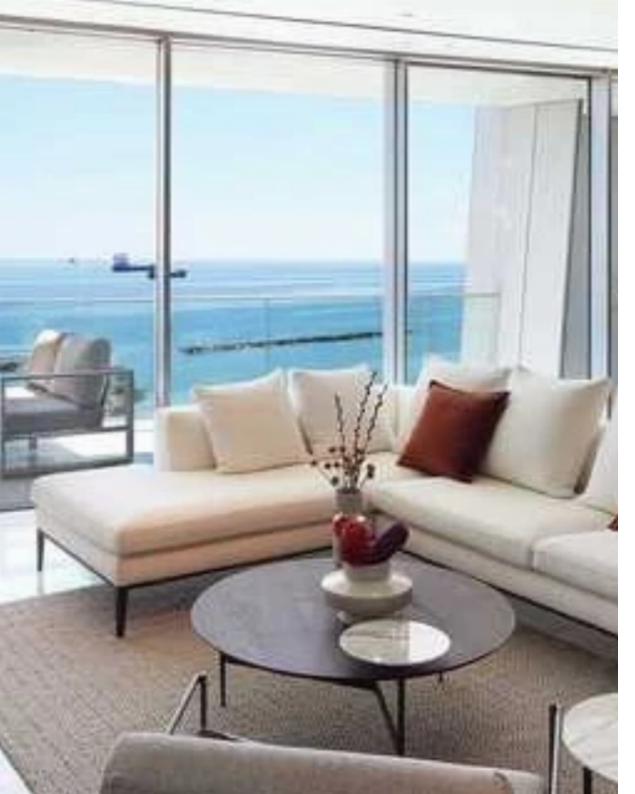

## **3-bedroom apartment f?r s?le**

Limassol, Olympic-Residence-World-Trade-Center-Era-Neapoli-3107 , Cyprus

Offered at: €2,300,000 Estate ID: 76585 Ref: ba4757743

|        |        | 141 T  |  |
|--------|--------|--------|--|
|        |        |        |  |
| CHER   |        | 1000   |  |
| 1000   | 2005   | 2001   |  |
| 10/15  | 2962   | 2601   |  |
| 24.03  | 2402   | 1040   |  |
| - 0005 | 33002  | 2301   |  |
| 2203   | 12702  | FORE.  |  |
| 2103   | 2022   | 2101   |  |
| 2003   | 3002   | 1001   |  |
| 1903   | toot   | roet   |  |
| 2087   | 1960   | 1001   |  |
| 10/01  | \$2007 | 110107 |  |
| 1000   | 1602   | 1001   |  |
| 1587   | 1502   | 1901   |  |
| 65kt.  | 1462   | 104    |  |
| 6967   | 1362   | 1001   |  |
| 12/03  | 1202   | 10151  |  |
| 1977   | 5077   | rart   |  |
| 1003   | 930F   | 1991   |  |
| 000    | 902    | 000    |  |
| 613    | 508    | POR    |  |