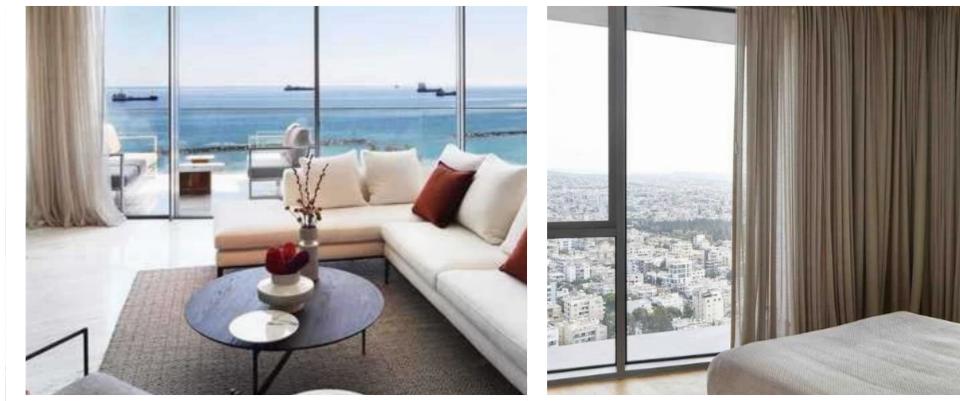

## **3-bedroom apartment f?r s?le**

Limassol, Olympic-Residence-World-Trade-Center-Era-Neapoli-3107 , Cyprus

Offered at: €2,300,000 Estate ID: 76585 Ref: ba4757743

|        |        | 141 T  |  |
|--------|--------|--------|--|
|        |        |        |  |
| CHER   |        | 1000   |  |
| 1000   | 2005   | 2001   |  |
| 10/15  | 2962   | 2601   |  |
| 24.03  | 2402   | 1040   |  |
| - 0005 | 33002  | 2301   |  |
| 2203   | 12702  | FORE.  |  |
| 2103   | 2022   | 2101   |  |
| 2003   | 3002   | 1001   |  |
| 1903   | toot   | roet   |  |
| 2087   | 1960   | 1001   |  |
| 10/01  | \$2007 | 110107 |  |
| 1000   | 1602   | 1001   |  |
| 1587   | 1502   | 1901   |  |
| 65kt.  | 1462   | 104    |  |
| 6967   | 1362   | 1001   |  |
| 12/03  | 1202   | 10151  |  |
| 1977   | 5077   | rart   |  |
| 1003   | 930F   | 1991   |  |
| 000    | 902    | 000    |  |
| 613    | 508    | POR    |  |