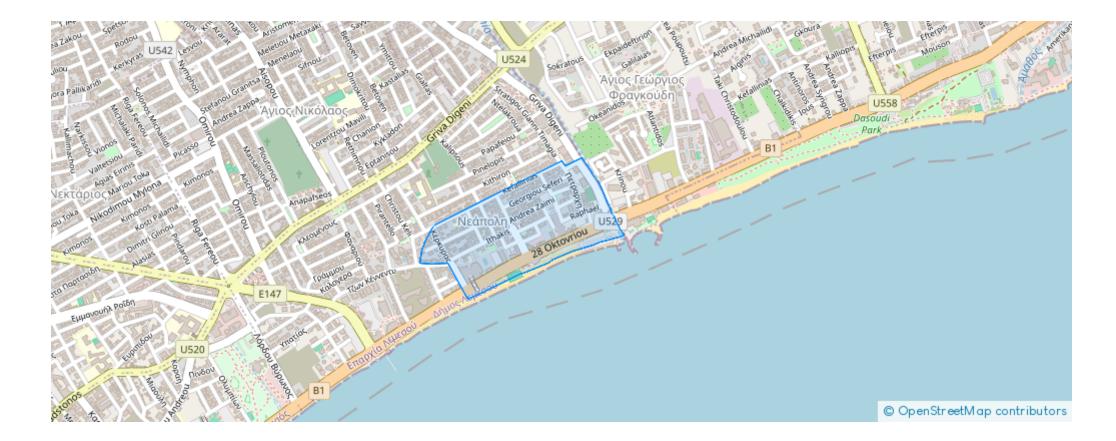

ID: 76585 Ref: ba4757743



|        |        | 141 T  |  |
|--------|--------|--------|--|
|        |        |        |  |
| CHER   |        | 1000   |  |
| 1000   | 2005   | 2001   |  |
| 10/15  | 2962   | 2601   |  |
| 24.03  | 2402   | 1040   |  |
| - 0005 | 33002  | 2301   |  |
| 2203   | 12702  | FORE.  |  |
| 2103   | 2022   | 2101   |  |
| 2003   | 3002   | 1001   |  |
| 1903   | toot   | roet   |  |
| 2087   | 1960   | 1001   |  |
| 10/01  | \$2007 | 110107 |  |
| 1000   | 1602   | 1001   |  |
| 1587   | 1502   | 1901   |  |
| 65kt.  | 1462   | 104    |  |
| 6967   | 1362   | 1001   |  |
| 12/03  | 1202   | 10151  |  |
| 1977   | 5077   | rart   |  |
| 1003   | 930F   | 1991   |  |
| 000    | 902    | 000    |  |
| 613    | 508    | POR    |  |













## **Estate on map:**