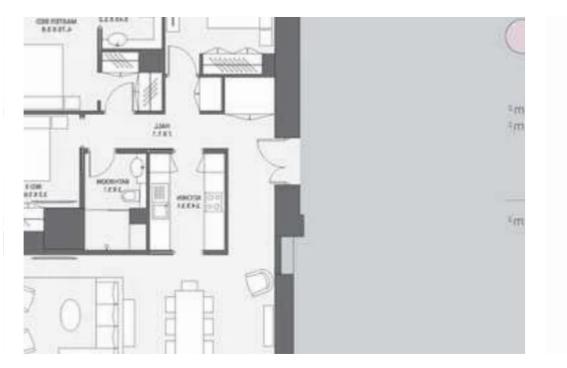

## **3-bedroom apartment f?r s?le**

Limassol, Olympic-Residence-World-Trade-Center-Era-Neapoli-3107 , Cyprus

Offered at: €2,300,000 Estate ID: 76585 Ref: ba4757743

|        |        | 141 T  |  |
|--------|--------|--------|--|
|        |        |        |  |
| CHER   |        | 1000   |  |
| 1000   | 2005   | 2001   |  |
| 10/15  | 2962   | 2601   |  |
| 24.03  | 2402   | 1040   |  |
| - 0005 | 33002  | 2301   |  |
| 2203   | 12702  | FORE.  |  |
| 2103   | 2022   | 2101   |  |
| 2003   | 3002   | 1001   |  |
| 1903   | toot   | roet   |  |
| 2087   | 1960   | 1001   |  |
| 10/01  | \$2007 | 110107 |  |
| 1000   | 1602   | 1001   |  |
| 1587   | 1502   | 1901   |  |
| 65kt.  | 1462   | 104    |  |
| 6967   | 1362   | 1001   |  |
| 12/03  | 1202   | 10151  |  |
| 1977   | 5077   | rart   |  |
| 1003   | 930F   | 1991   |  |
| 000    | 902    | 000    |  |
| 613    | 508    | POR    |  |