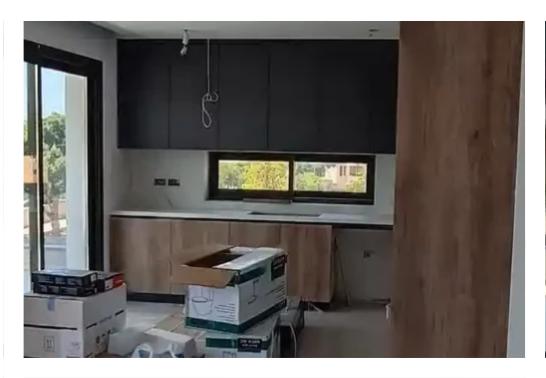

Available from: 2024-10-31

Offered at: 335,000

Гуре: **Apartment** 

Phyla area. The building is South facing on a corner plot across the road from municipal parks on both the South and East side. Tranquil views from the large 9.45 x 2.4 m veranda are offered for entertaining guests or relaxing. The size and shape of the veranda design offers the opportunity to design and grow a pot garden reflecting your personality. Property Features • Energy Efficiency: A • Remote Controlled Ground Floor Railing Gates • Landscaping • Exterior Graffiato Texture/ paint/ Decorative coverings (HPL / Tile) • Intercom W...