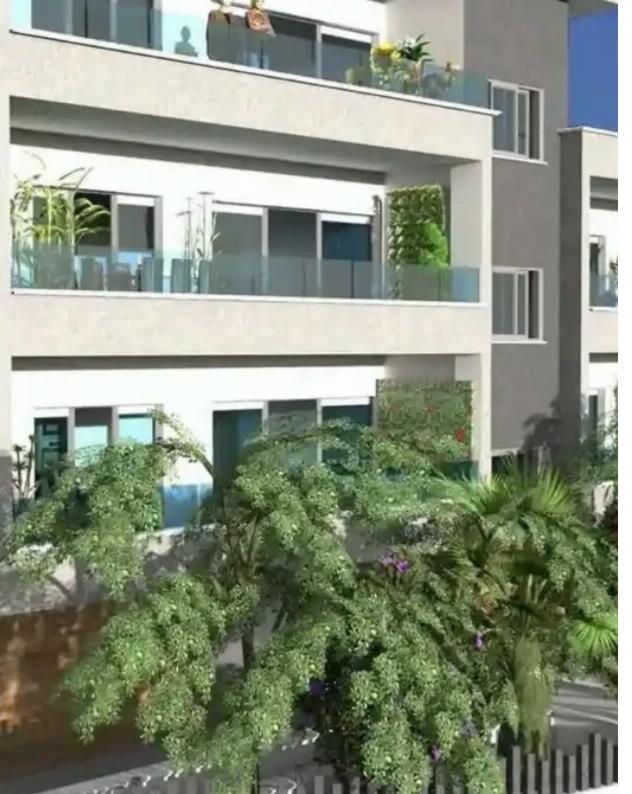

Available from: 2024-10-31

Offered at: 335,000

Гуре: **Apartment** 

Phyla area. The building is South facing on a corner plot across the road from municipal parks on both the South and East side. Tranquil views from the large 9.45 x 2.4 m veranda are offered for entertaining guests or relaxing. The size and shape of the veranda design offers the opportunity to design and grow a pot garden reflecting your personality. Property Features • Energy Efficiency: A • Remote Controlled Ground Floor Railing Gates • Landscaping • Exterior Graffiato Texture/ paint/ Decorative coverings (HPL / Tile) • Intercom W...