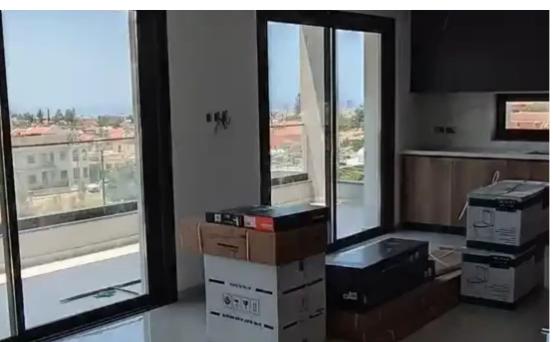

Available from: 2024-10-31

Offered at: 335,000

Гуре: **Apartment** 

Phyla area. The building is South facing on a corner plot across the road from municipal parks on both the South and East side. Tranquil views from the large 9.45 x 2.4 m veranda are offered for entertaining guests or relaxing. The size and shape of the veranda design offers the opportunity to design and grow a pot garden reflecting your personality. Property Features • Energy Efficiency: A • Remote Controlled Ground Floor Railing Gates • Landscaping • Exterior Graffiato Texture/ paint/ Decorative coverings (HPL / Tile) • Intercom W...