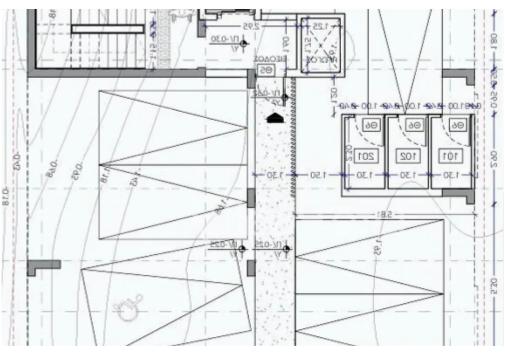

Apartment 302: - Covered Area: 75m2 - Covered Verandas: 17m2 - Roof Garden: 37m2 Price: €390.0...