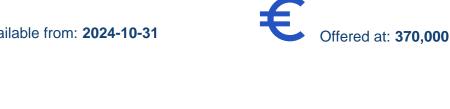

## 2-bedroom apartment f?r s?le

Limassol, Panthea-Mesa-Geitonia-4007, Cyprus

Offered at: €370,000 Estate ID: 76617 Ref: ba5503750

Bedrooms: 2

"""""""This property is a 2 bedroom penthouse apartment with an internal area of 80 m². Consists of a spacious living/sitting area and fully equipped kitchen, two bathrooms (one master ensuite to the master bedroom and another for the second bedroom and visitors). Two good sized bedrooms with fitted high-quality wardrobes with high-quality sanitary wears. All finishes are of the highest quality and standars. A 2 doors fridge, a Washing Machine, a Dryer, a Dishwasher, an Electric Oven, Hobs, an Extractor, a Smart T.V 55, 1 mirror in each bathroom, downlighting led in the kitchen and the living room, secured intercom video entrance. In addition, there is one covered veranda of 10 m&am...