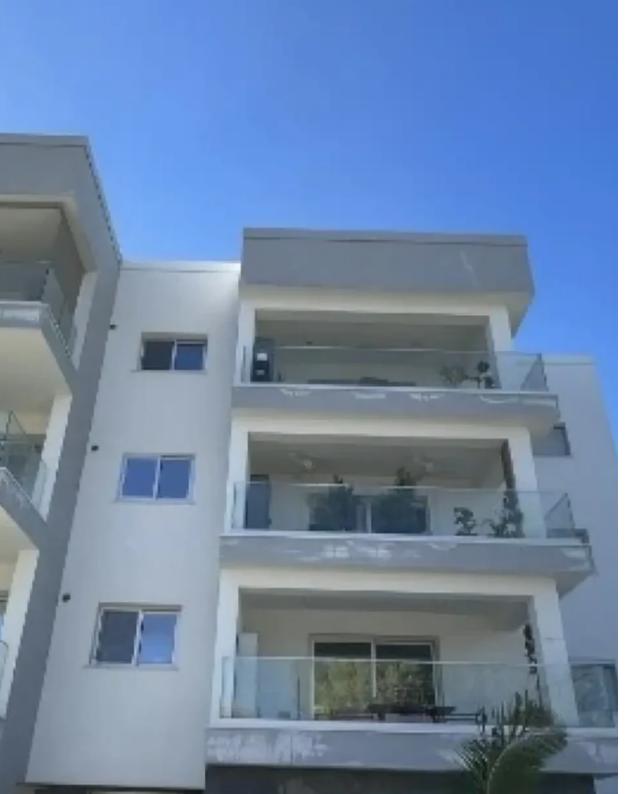

## 2-bedroom apartment f?r s?le

Limassol, Panthea-Mesa-Geitonia-4007, Cyprus

Offered at: €370,000 Estate ID: 76617 Ref: ba5503750

Bedrooms: 2

"""""""This property is a 2 bedroom penthouse apartment with an internal area of 80 m². Consists of a spacious living/sitting area and fully equipped kitchen, two bathrooms (one master ensuite to the master bedroom and another for the second bedroom and visitors). Two good sized bedrooms with fitted high-quality wardrobes with high-quality sanitary wears. All finishes are of the highest quality and standars. A 2 doors fridge, a Washing Machine, a Dryer, a Dishwasher, an Electric Oven, Hobs, an Extractor, a Smart T.V 55, 1 mirror in each bathroom, downlighting led in the kitchen and the living room, secured intercom video entrance. In addition, there is one covered veranda of 10 m&am...