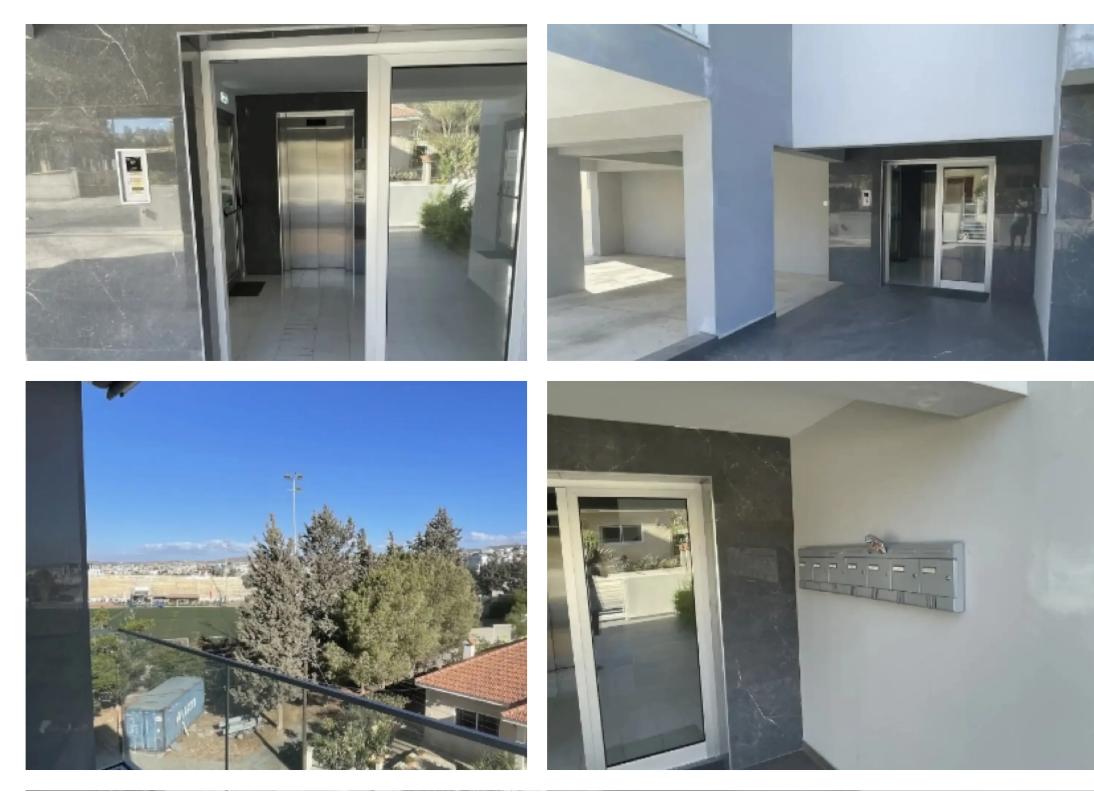

## 2-bedroom apartment f?r s?le

Limassol, Panthea-Mesa-Geitonia-4007, Cyprus

Offered at: €370,000 Estate ID: 76617 Ref: ba5503750

Bedrooms: 2

"""""""This property is a 2 bedroom penthouse apartment with an internal area of 80 m². Consists of a spacious living/sitting area and fully equipped kitchen, two bathrooms (one master ensuite to the master bedroom and another for the second bedroom and visitors). Two good sized bedrooms with fitted high-quality wardrobes with high-quality sanitary wears. All finishes are of the highest quality and standars. A 2 doors fridge, a Washing Machine, a Dryer, a Dishwasher, an Electric Oven, Hobs, an Extractor, a Smart T.V 55, 1 mirror in each bathroom, downlighting led in the kitchen and the living room, secured intercom video entrance. In addition, there is one covered veranda of 10 m&am...