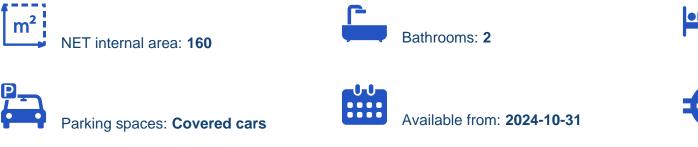

## 2-bedroom apartment f?r s?le

Limassol, Panthea-Mesa-Geitonia-4007, Cyprus

Offered at: €370,000 Estate ID: 76617 Ref: ba5503750

Bedrooms: 2

"""""""This property is a 2 bedroom penthouse apartment with an internal area of 80 m². Consists of a spacious living/sitting area and fully equipped kitchen, two bathrooms (one master ensuite to the master bedroom and another for the second bedroom and visitors). Two good sized bedrooms with fitted high-quality wardrobes with high-quality sanitary wears. All finishes are of the highest quality and standars. A 2 doors fridge, a Washing Machine, a Dryer, a Dishwasher, an Electric Oven, Hobs, an Extractor, a Smart T.V 55, 1 mirror in each bathroom, downlighting led in the kitchen and the living room, secured intercom video entrance. In addition, there is one covered veranda of 10 m&am...