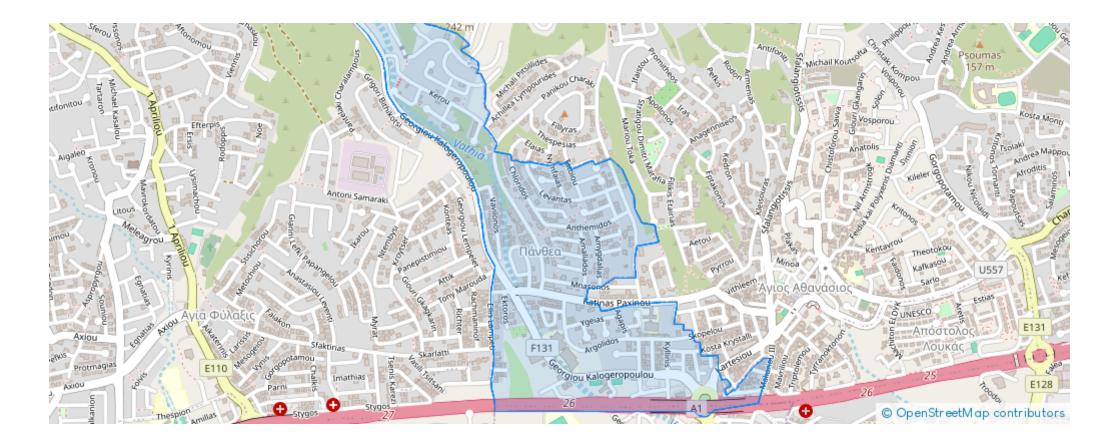

prus

Offered at: €370,000 Estate ID: 76617 Ref: ba5503750









Bedrooms: 2

"""""""This property is a 2 bedroom penthouse apartment with an internal area of 80 m². Consists of a spacious living/sitting area and fully equipped kitchen, two bathrooms (one master ensuite to the master bedroom and another for the second bedroom and visitors). Two good sized bedrooms with fitted high-quality wardrobes with high-quality sanitary wears. All finishes are of the highest quality and standars. A 2 doors fridge, a Washing Machine, a Dryer, a Dishwasher, an Electric Oven, Hobs, an Extractor, a Smart T.V 55, 1 mirror in each bathroom, downlighting led in the kitchen and the living room, secured intercom video entrance. In addition, there is one covered veranda of 10 m&am...

## **Estate on map:**