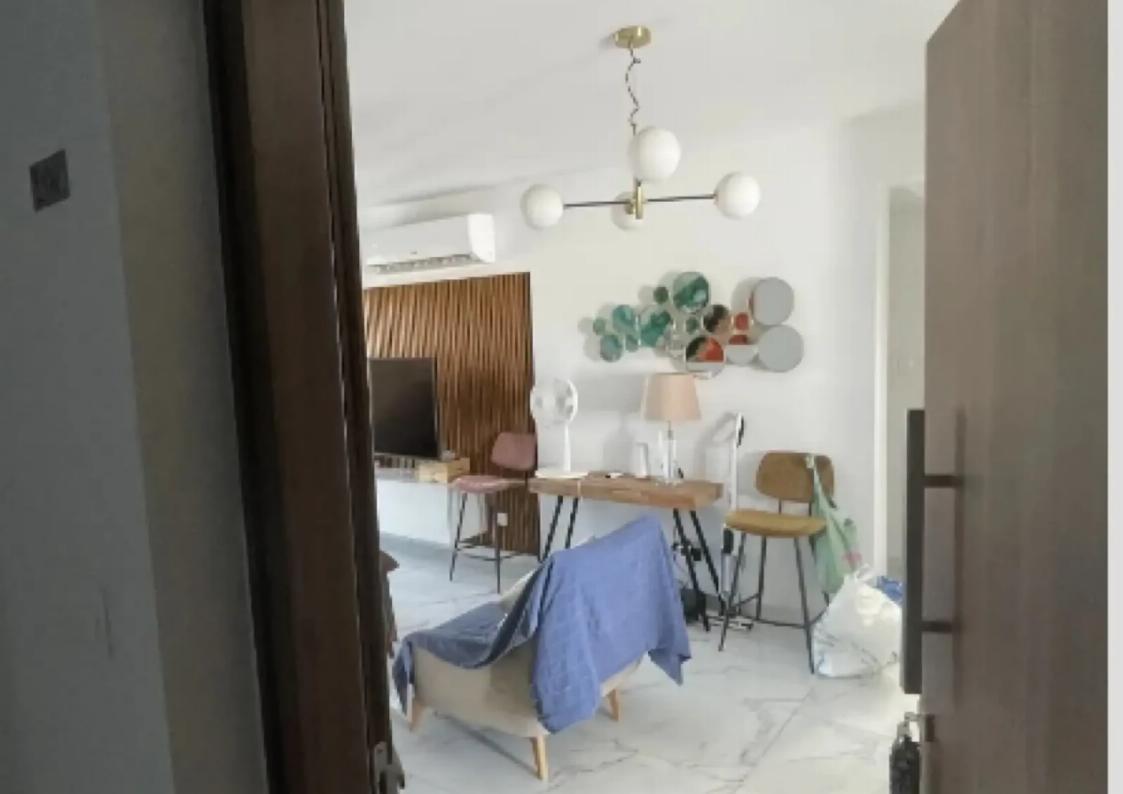

## 2-bedroom apartment f?r s?le

Limassol, Panthea-Mesa-Geitonia-4007, Cyprus

Offered at: €370,000 Estate ID: 76617 Ref: ba5503750

Bedrooms: 2

"""""""This property is a 2 bedroom penthouse apartment with an internal area of 80 m². Consists of a spacious living/sitting area and fully equipped kitchen, two bathrooms (one master ensuite to the master bedroom and another for the second bedroom and visitors). Two good sized bedrooms with fitted high-quality wardrobes with high-quality sanitary wears. All finishes are of the highest quality and standars. A 2 doors fridge, a Washing Machine, a Dryer, a Dishwasher, an Electric Oven, Hobs, an Extractor, a Smart T.V 55, 1 mirror in each bathroom, downlighting led in the kitchen and the living room, secured intercom video entrance. In addition, there is one covered veranda of 10 m&am...