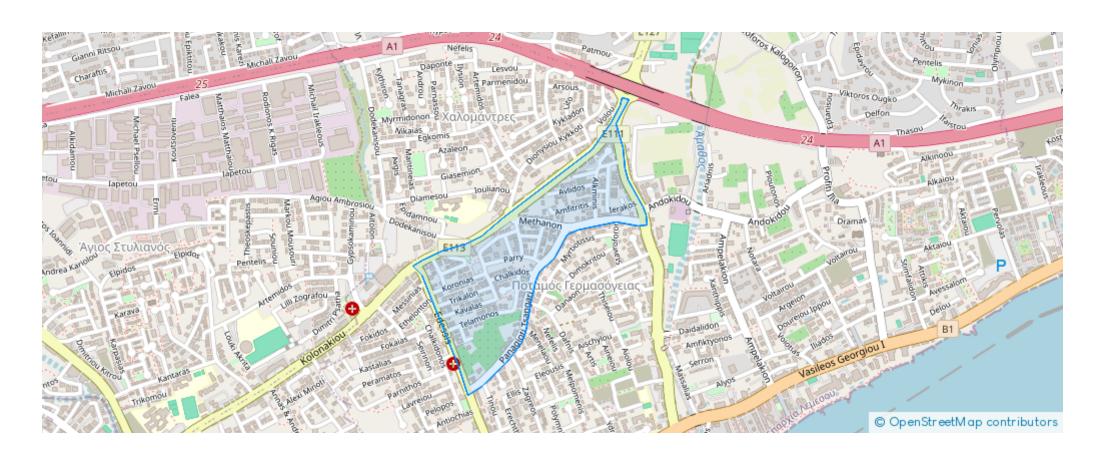

## 3-bedroom apartment f?r s?le

Limassol, Spyrou-Kyprianou-St-Potamos-Germasogeias-4042 , Cyprus

**Offered at:** € 380,000

**Estate ID:** 76623

**Ref:** ba5503912











NET internal area: 143



Bathrooms: 2



Bedrooms: 3



Parking spaces: Covered cars



Available from: 2024-10-31



Offered at: 380,000



Type: **Apartment** 

""""""Spacious and luxurious 3-bedroom apartment located on the first floor in the prestigious area of Potamos Germasogeia, near Papas Supermarket. This property is built with high-quality materials and premium finishes throughout. It features a large, separate kitchen fully equipped with modern appliances, as well as three elegantly designed bathrooms, offering both comfort and convenience."""""""...

## **Estate on map:**