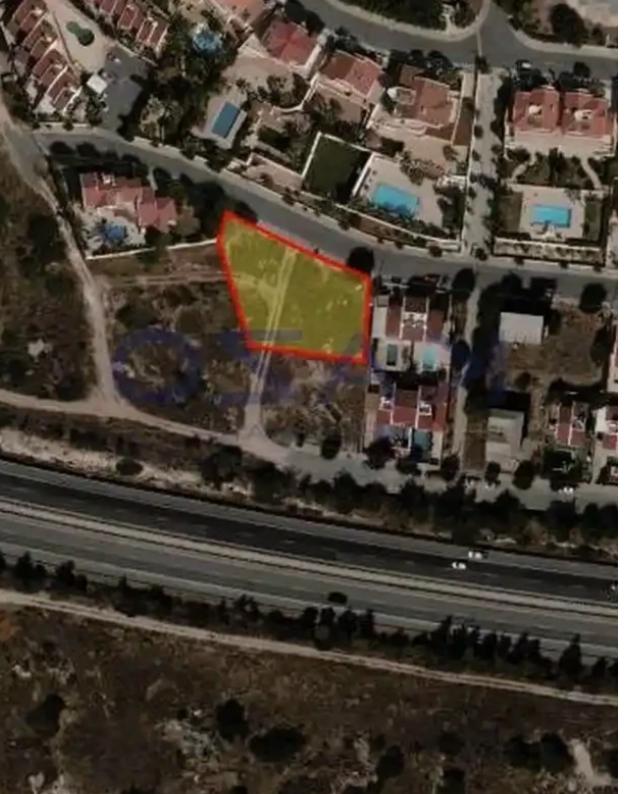

## Residential land 1126 m<sup>2</sup>

Limassol, Parekklisia-4520, Cyprus

**Offered at:** €798,000

**Estate ID:** 76655

**Ref:** ba5430986

Total plot's-land's area: 1126 m²

Coverage: 15 %

Density: 20 %

Available from: 2024-10-31

Offered at: 798,000

Type: Residentia

""BIG DOUBLE PLOT (1126 SQ.M.) WITH CLEAR TITLE FOR SALE BY THE OWNER, OPPOSITE THE LUXURY PARKLANE HOTEL (EX LE MERIDIEN HOTEL) AND ST. RAPHAEL HOTEL. THE PLOT WAS CONSTRUCTED BEFORE 1990 AND THEREFORE KEPT ITS OLD BUILDING COEFFICIENT (DENSITY) 45% AND COVERED 25% (SEE ATTACHED LETTER FROM THE PLANNING AUTHORITY THAT CONFIRMS 45% DENSITY AND 25% COVER). IT HAS FRONTAGE 45 M. AND CAN BUILD 532 SQ.M. (507 SQ.M ACCORDING TO DENSITY + EXTRA 25 SQ.M. WITH PHOTOVOLT. INSTALLATION/ INCENTIVES ) EXCELLENT SEA VIEW. EASY ACCESS FROM THE HIGHWAY""...