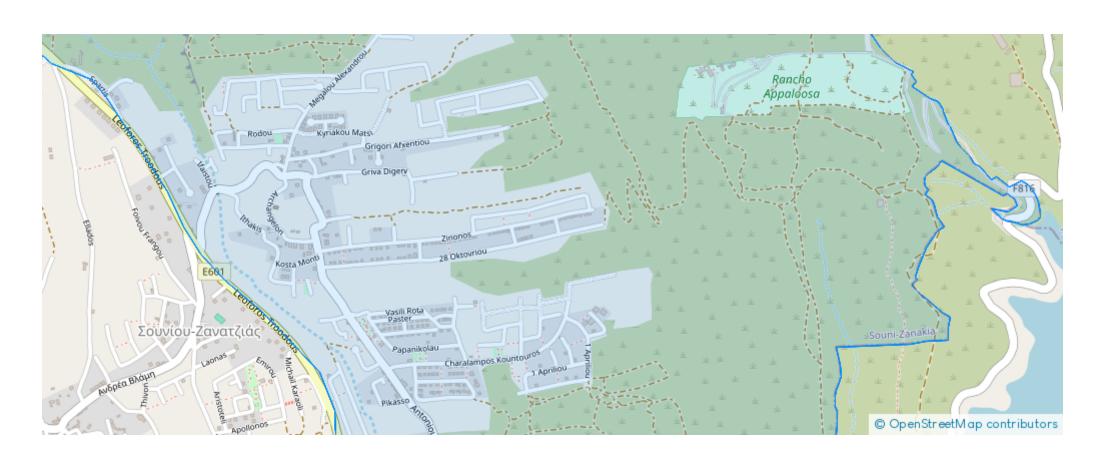

420,000

**Estate ID:** 76688

**Ref:** ba5374153











NET internal area: 135



Bathrooms: 3



Bedrooms: 3



Parking spaces: Covered cars



Available from: 2024-10-31



Offered at: 420,000



ype: **PrivateHouse** 

walking distance are several playgrounds, parks, restaurant, and cafe. Thanks to the mountainous terrain and the pine forest nearby, fresh air always circulates in Souni, which creates ideal weather conditions for living. The house has provisions for heaters and air conditioners, high-quality sanitary ware of European brands, aluminum window frames with double glazing. The interior uses high-quality materials such as wood, parquet, ceramics. The cottage is perfect for families with children, for those who appreciate a quiet life with a ba...

## **Estate on map:**