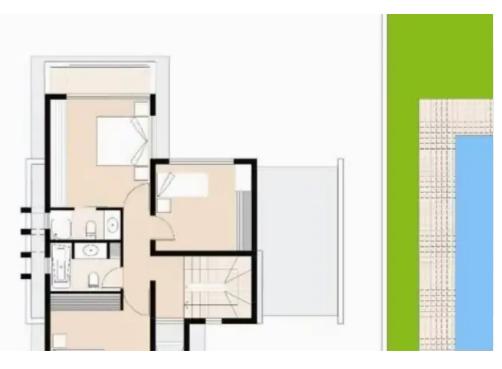

## 3-bedroom detached house f?r s?le

Limassol, Souni-4717, Cyprus

**Offered at:** € 420,000

**Estate ID:** 76688

**Ref:** ba5374153

NET internal area: 135

Bathrooms: 3

Bedrooms: 3