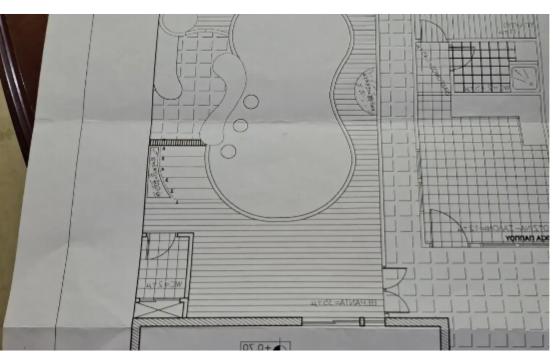

## 4-bedroom semi-detached f?r s?le

Limassol, Episkopi-4620, Cyprus

**Offered at:** €490,000

**Estate ID:** 76710

**Ref:** ba5503623

NET internal area: 306

Bathrooms: 3

Bedrooms: 4

Parking spaces: Covered cars

Available from: 2024-10-31

Offered at: 490,000

Type: SemidetachedHouse

"""This property which is located to Episkopi 7 mins away from Limassol consists of two floors and an additional attic. The property has 4 bedrooms and exudes a charming and rustic atmosphere, thanks to the abundant use of wooden furniture throughout. Each room is decorated with carefully selected pieces that add a sense of coziness and natural beauty. The kitchen is classic and fully equipped, with electrical appliances such as refrigerator, electric stove, oven, and other necessary appliances in addition the kitchen has a cozy fireplace. The house has a garden, which is ideal for relaxation. Also, there is a barbecue area, ideal for cooking. Lastly this property has covered parking! The...