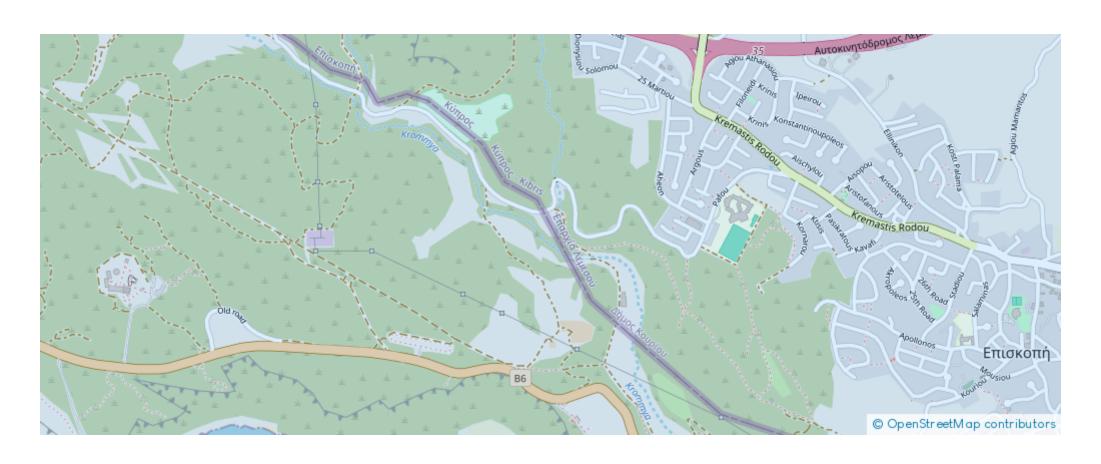

ilable from: 2024-10-31



Offered at: 490,000



Type: SemidetachedHouse

"""This property which is located to Episkopi 7 mins away from Limassol consists of two floors and an additional attic. The property has 4 bedrooms and exudes a charming and rustic atmosphere, thanks to the abundant use of wooden furniture throughout. Each room is decorated with carefully selected pieces that add a sense of coziness and natural beauty. The kitchen is classic and fully equipped, with electrical appliances such as refrigerator, electric stove, oven, and other necessary appliances in addition the kitchen has a cozy fireplace. The house has a garden, which is ideal for relaxation. Also, there is a barbecue area, ideal for cooking. Lastly this property has covered parking! The...

## **Estate on map:**