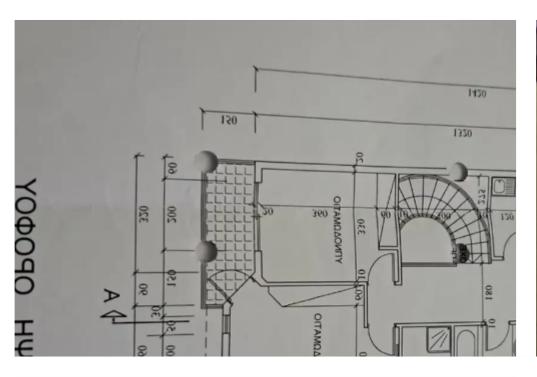

## 4-bedroom semi-detached f?r s?le

Limassol, Episkopi-4620, Cyprus

**Offered at:** €490,000

**Estate ID:** 76710

**Ref:** ba5503623

NET internal area: 306

Bathrooms: 3

Bedrooms: 4

Parking spaces: Covered cars

Available from: 2024-10-31

Offered at: 490,000

Type: SemidetachedHouse

"""This property which is located to Episkopi 7 mins away from Limassol consists of two floors and an additional attic. The property has 4 bedrooms and exudes a charming and rustic atmosphere, thanks to the abundant use of wooden furniture throughout. Each room is decorated with carefully selected pieces that add a sense of coziness and natural beauty. The kitchen is classic and fully equipped, with electrical appliances such as refrigerator, electric stove, oven, and other necessary appliances in addition the kitchen has a cozy fireplace. The house has a garden, which is ideal for relaxation. Also, there is a barbecue area, ideal for cooking. Lastly this property has covered parking! The...