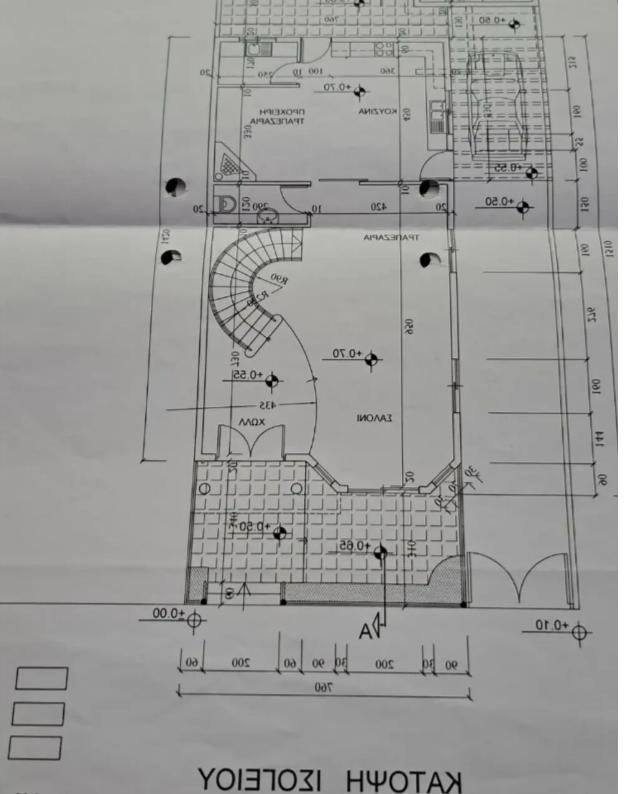

## 4-bedroom semi-detached f?r s?le

Limassol, Episkopi-4620, Cyprus

**Offered at:** €490,000

**Estate ID:** 76710

**Ref:** ba5503623

NET internal area: 306

Bathrooms: 3

Bedrooms: 4

Parking spaces: Covered cars

Available from: 2024-10-31

Offered at: 490,000

Type: SemidetachedHouse

"""This property which is located to Episkopi 7 mins away from Limassol consists of two floors and an additional attic. The property has 4 bedrooms and exudes a charming and rustic atmosphere, thanks to the abundant use of wooden furniture throughout. Each room is decorated with carefully selected pieces that add a sense of coziness and natural beauty. The kitchen is classic and fully equipped, with electrical appliances such as refrigerator, electric stove, oven, and other necessary appliances in addition the kitchen has a cozy fireplace. The house has a garden, which is ideal for relaxation. Also, there is a barbecue area, ideal for cooking. Lastly this property has covered parking! The...