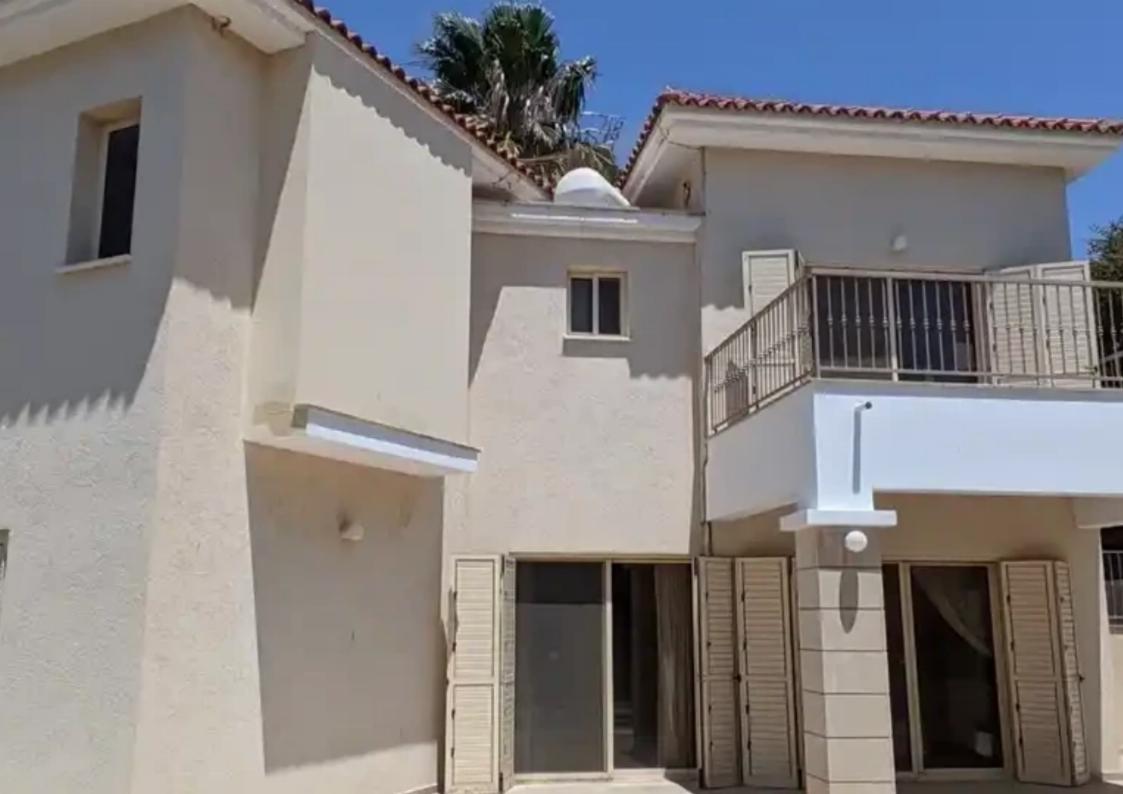

Available from: 2024-10-31

Offered at: 199,000

ype: PrivateHouse

"""""Two-storey detached house in Pissouri in 'Merika View' complex, a residential development of 9 houses. The ground floor comprises of a dining/living room, a kitchen and a guest W/C. The first floor is comprised of 3 bedrooms of which the master bedroom is en-suite, an additional bathroom and verandas. Furthermore the property has an exclusive right of use for the yard and swimming pool no.10 on the ground floor with an additional area of 254 sq.m.. Additionally it is entitled to the engine room no.25 on the ground floor. The asset is located approx. 350m southeast of Pissouri village centre, north from the sea and approx 3km south from Limassol-Paphos motorway. GPS coor...