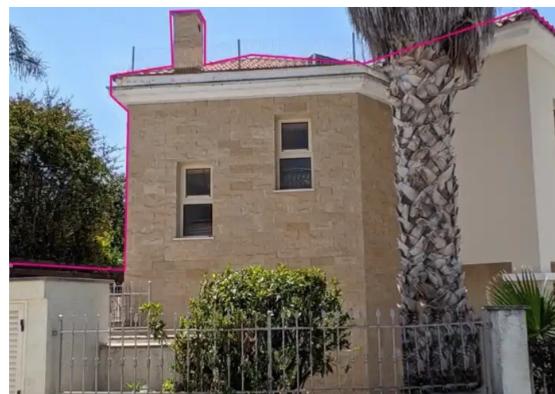

Available from: 2024-10-31

Offered at: 199,000

ype: PrivateHouse

"""""Two-storey detached house in Pissouri in 'Merika View' complex, a residential development of 9 houses. The ground floor comprises of a dining/living room, a kitchen and a guest W/C. The first floor is comprised of 3 bedrooms of which the master bedroom is en-suite, an additional bathroom and verandas. Furthermore the property has an exclusive right of use for the yard and swimming pool no.10 on the ground floor with an additional area of 254 sq.m.. Additionally it is entitled to the engine room no.25 on the ground floor. The asset is located approx. 350m southeast of Pissouri village centre, north from the sea and approx 3km south from Limassol-Paphos motorway. GPS coor...