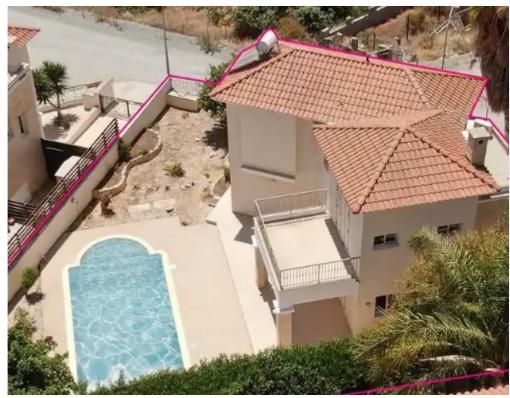

Available from: 2024-10-31

Offered at: 199,000

ype: PrivateHouse

"""""Two-storey detached house in Pissouri in 'Merika View' complex, a residential development of 9 houses. The ground floor comprises of a dining/living room, a kitchen and a guest W/C. The first floor is comprised of 3 bedrooms of which the master bedroom is en-suite, an additional bathroom and verandas. Furthermore the property has an exclusive right of use for the yard and swimming pool no.10 on the ground floor with an additional area of 254 sq.m.. Additionally it is entitled to the engine room no.25 on the ground floor. The asset is located approx. 350m southeast of Pissouri village centre, north from the sea and approx 3km south from Limassol-Paphos motorway. GPS coor...