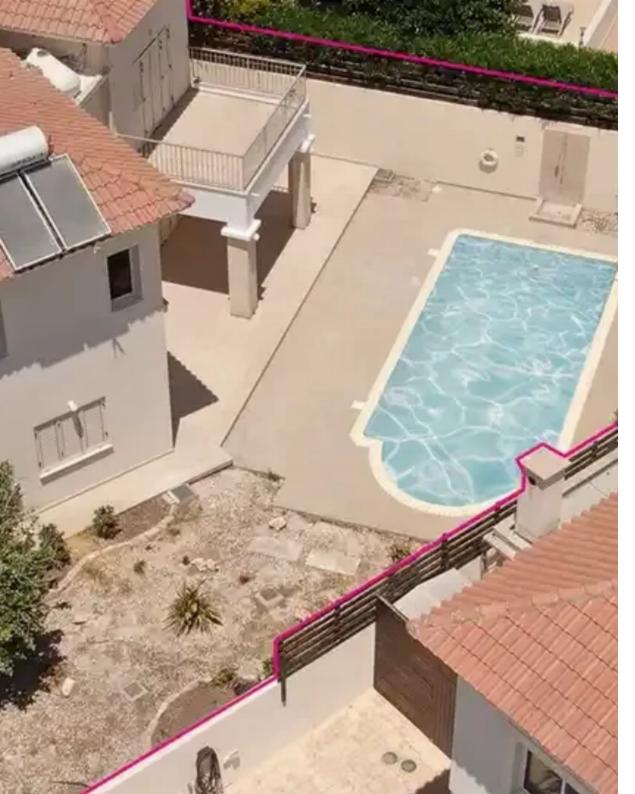

Available from: 2024-10-31

Offered at: 199,000

ype: PrivateHouse

"""""Two-storey detached house in Pissouri in 'Merika View' complex, a residential development of 9 houses. The ground floor comprises of a dining/living room, a kitchen and a guest W/C. The first floor is comprised of 3 bedrooms of which the master bedroom is en-suite, an additional bathroom and verandas. Furthermore the property has an exclusive right of use for the yard and swimming pool no.10 on the ground floor with an additional area of 254 sq.m.. Additionally it is entitled to the engine room no.25 on the ground floor. The asset is located approx. 350m southeast of Pissouri village centre, north from the sea and approx 3km south from Limassol-Paphos motorway. GPS coor...