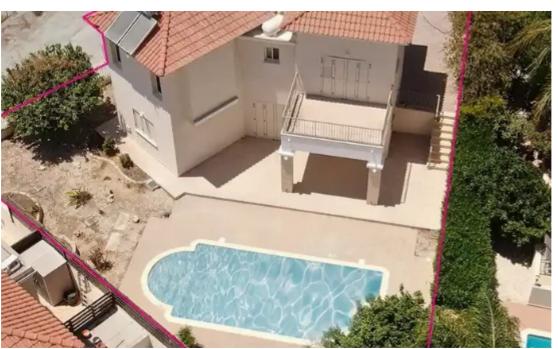

Available from: 2024-10-31

Offered at: 199,000

ype: PrivateHouse

"""""Two-storey detached house in Pissouri in 'Merika View' complex, a residential development of 9 houses. The ground floor comprises of a dining/living room, a kitchen and a guest W/C. The first floor is comprised of 3 bedrooms of which the master bedroom is en-suite, an additional bathroom and verandas. Furthermore the property has an exclusive right of use for the yard and swimming pool no.10 on the ground floor with an additional area of 254 sq.m.. Additionally it is entitled to the engine room no.25 on the ground floor. The asset is located approx. 350m southeast of Pissouri village centre, north from the sea and approx 3km south from Limassol-Paphos motorway. GPS coor...