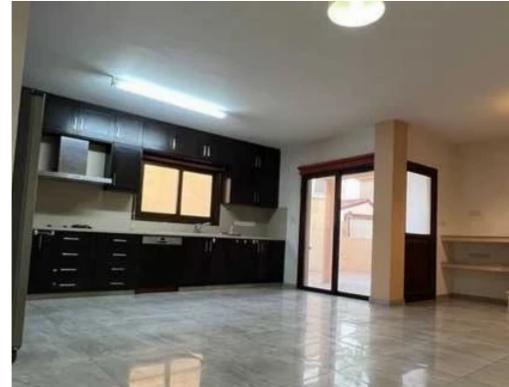

Parking spaces: Uncovered cars

Available from: 2024-10-31

Offered at: 1,800

Type: SemidetachedHouse

A cozy and separate living room is ideal for relaxation and gatherings. A generously sized kitchen featuring built-in electrical appliances and a fireplace creates a warm and inviting atmosphere. A convenient guest toilet. First Floor: Four comfortable bedrooms with plenty of natural light. The master bedroom includes an en-suite shower and a private balcony. The third and fourth bedrooms share access to a balcony. Additional bathroom and dedicated laundry space for convenience. Second Floor: Ample storage space. A spacious rooftop balc...