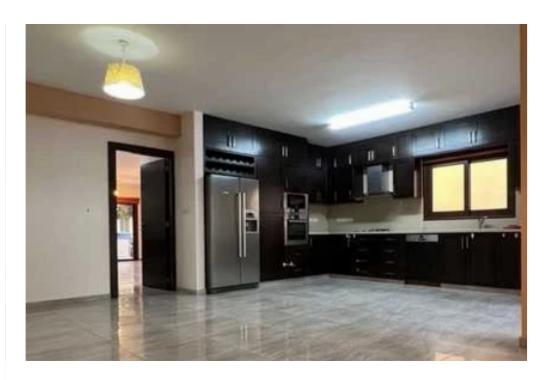

Parking spaces: Uncovered cars

Available from: 2024-10-31

Offered at: 1,800

Type: SemidetachedHouse

A cozy and separate living room is ideal for relaxation and gatherings. A generously sized kitchen featuring built-in electrical appliances and a fireplace creates a warm and inviting atmosphere. A convenient guest toilet. First Floor: Four comfortable bedrooms with plenty of natural light. The master bedroom includes an en-suite shower and a private balcony. The third and fourth bedrooms share access to a balcony. Additional bathroom and dedicated laundry space for convenience. Second Floor: Ample storage space. A spacious rooftop balc...