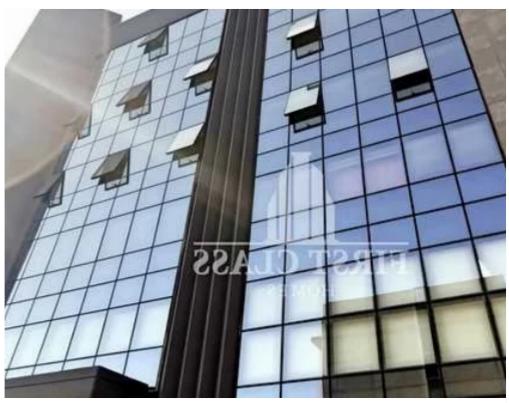

## 400m2 - new luxury modern office - germasogeia area -very easy access to highway

Limassol, Green-Area-Mersinies-Paniotis-Agia-Paraskevi-Germasogeias-Villag-4044, Cyprus

**Offered at:** €13,800

**Estate ID:** 76807

**Ref:** ba5508282

NET internal area: 400

Available from: 2024-10-31

Offered at: 13,800

Type: Office

Year of build: 2024

Highway and to all amenities (Food, Banks, Shops, Bus Station etc)! Key features: - 400m2 Office area (Whole Floor) - 18-20 parking spaces included in the price! - Panoramic Views - Big Roof Garden - Raised flooring - Full A/C systems - Kitchenette - Toilets"""""...