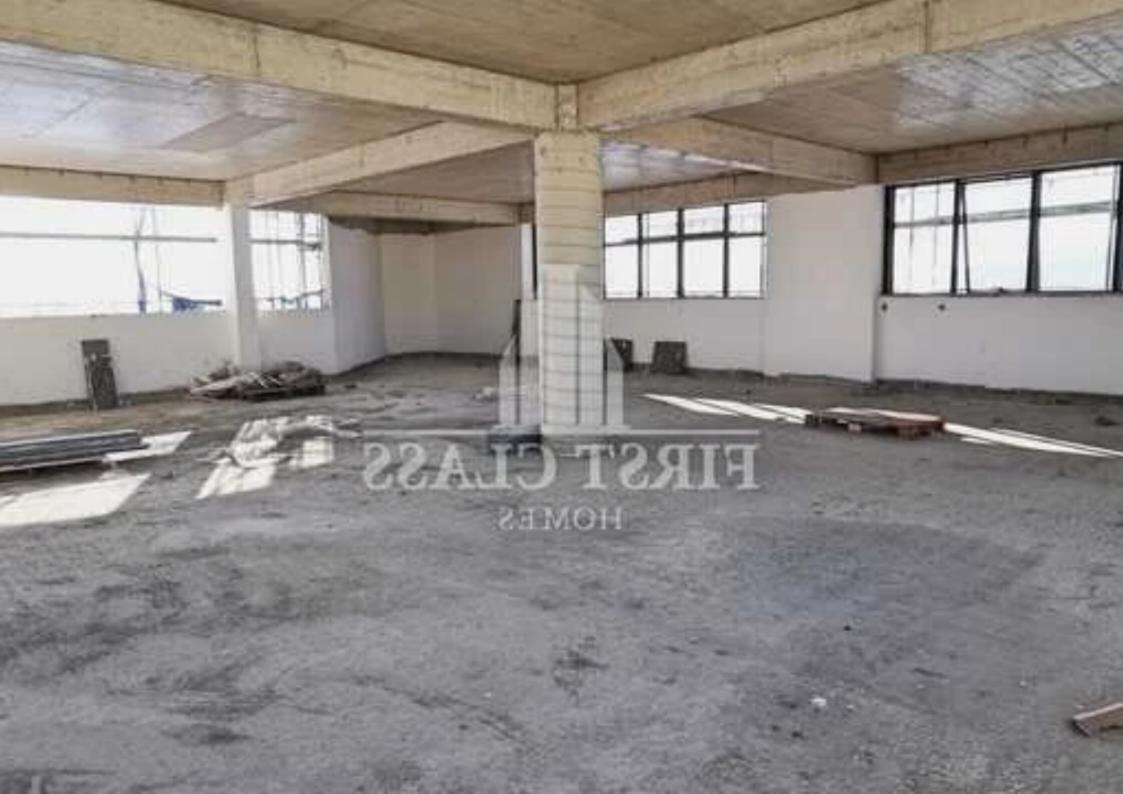

## 400m2 - new luxury modern office - germasogeia area -very easy access to highway

Limassol, Green-Area-Mersinies-Paniotis-Agia-Paraskevi-Germasogeias-Villag-4044, Cyprus

**Offered at:** €13,800

**Estate ID:** 76807

**Ref:** ba5508282

NET internal area: 400

Available from: 2024-10-31

Offered at: 13,800

Type: Office

Year of build: 2024

Highway and to all amenities (Food, Banks, Shops, Bus Station etc)! Key features: - 400m2 Office area (Whole Floor) - 18-20 parking spaces included in the price! - Panoramic Views - Big Roof Garden - Raised flooring - Full A/C systems - Kitchenette - Toilets"""""...