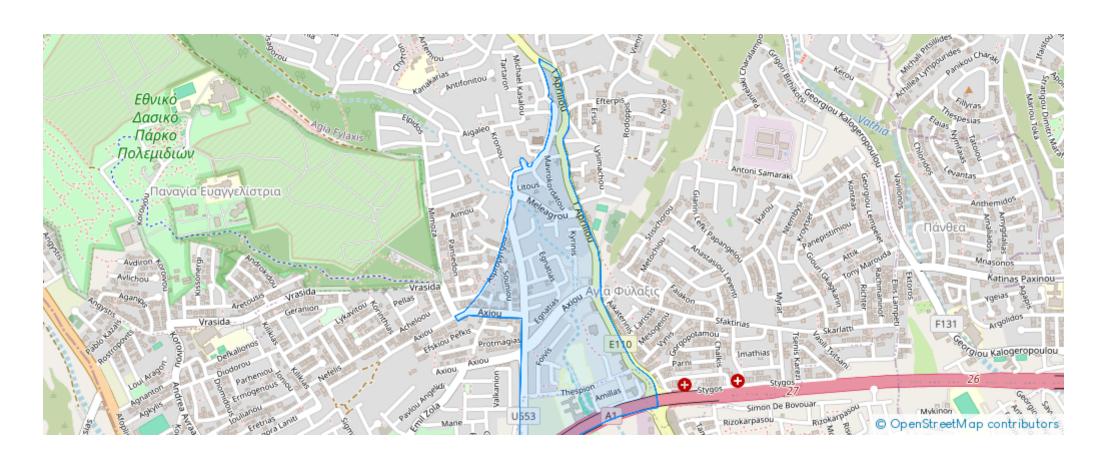

ered cars



Available from: 2024-10-31



Offered at: 1,800



Type: Apartment

"""""This 2-bedroom top-floor apartment in the Panthea area is located on the 3rd floor of a small, exclusive building with only seven apartments in total, providing a sense of privacy and a quieter living environment. The apartment offers a total covered area of 80 square meters, with an additional 20 square meters of outdoor veranda space, perfect for enjoying the views and outdoor living. Upon entering the apartment, you are welcomed into an open-plan kitchen that seamlessly connects with the spacious living room, creating a bright and inviting atmosphere. The layout is ideal for modern living, offering a fluid space for both relaxation and entertaining guests. The living area op...

## **Estate on map:**