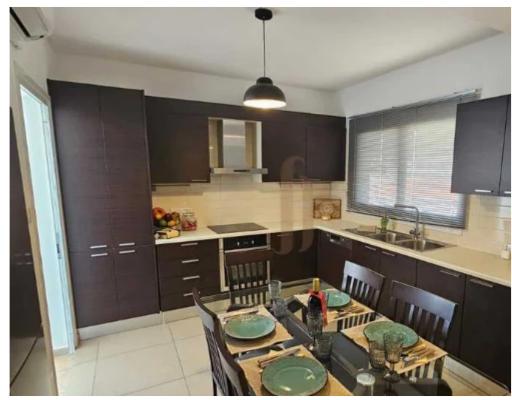

Parking spaces: Covered cars

Available from: 2024-10-31

Offered at: 1,800

Type: Apartment

"""""This 2-bedroom top-floor apartment in the Panthea area is located on the 3rd floor of a small, exclusive building with only seven apartments in total, providing a sense of privacy and a quieter living environment. The apartment offers a total covered area of 80 square meters, with an additional 20 square meters of outdoor veranda space, perfect for enjoying the views and outdoor living. Upon entering the apartment, you are welcomed into an open-plan kitchen that seamlessly connects with the spacious living room, creating a bright and inviting atmosphere. The layout is ideal for modern living, offering a fluid space for both relaxation and entertaining guests. The living area op...