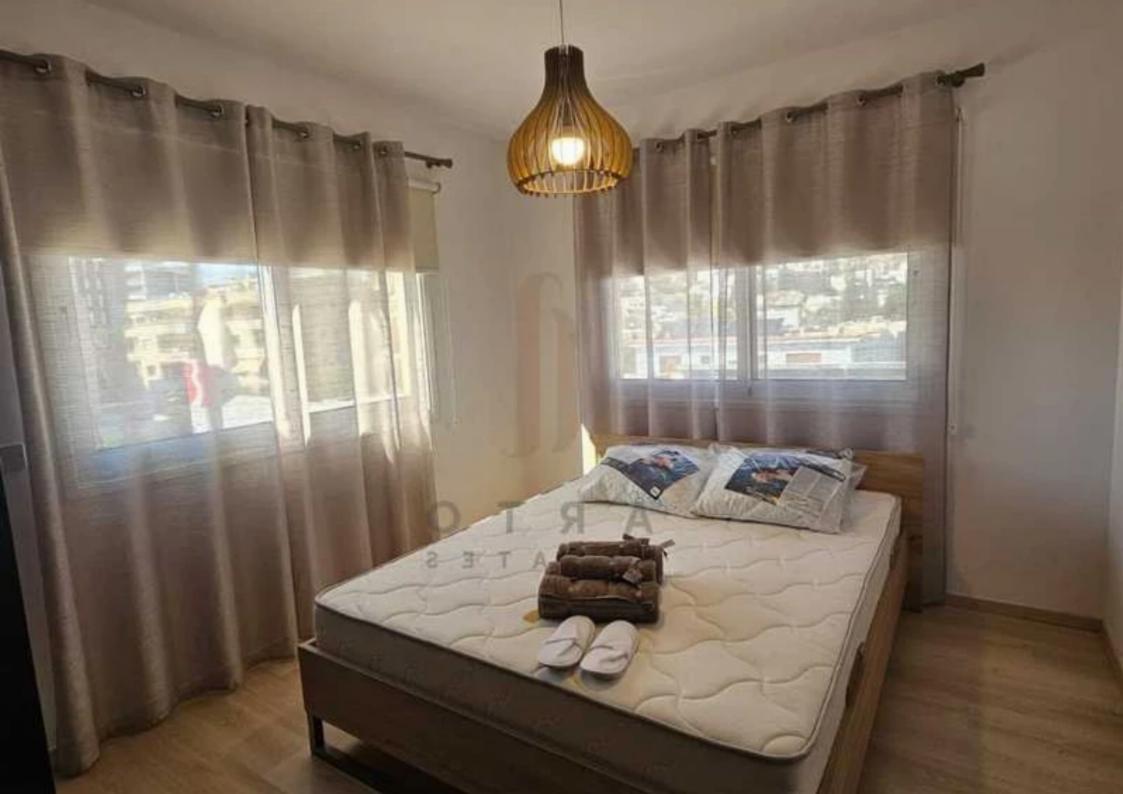

Parking spaces: Covered cars

Available from: 2024-10-31

Offered at: 1,800

Type: Apartment

"""""This 2-bedroom top-floor apartment in the Panthea area is located on the 3rd floor of a small, exclusive building with only seven apartments in total, providing a sense of privacy and a quieter living environment. The apartment offers a total covered area of 80 square meters, with an additional 20 square meters of outdoor veranda space, perfect for enjoying the views and outdoor living. Upon entering the apartment, you are welcomed into an open-plan kitchen that seamlessly connects with the spacious living room, creating a bright and inviting atmosphere. The layout is ideal for modern living, offering a fluid space for both relaxation and entertaining guests. The living area op...