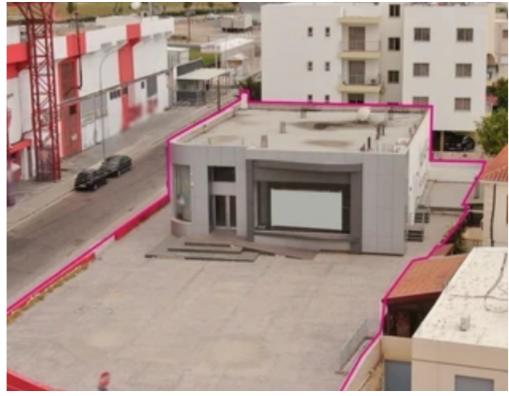

Offered at: 800,00

Type: Space

Year of build: 2005

"""Shop and Commercial plot as a bundle. The building consists of a large basement area and a ground floor/ showroom. The basement has a car ramp leading from the ground floor to a large storage area, an office, toilet, shower, kitchen, two storage rooms and a fire place. On the ground floor there are parking places and a large showroom which comprises of a well-designed spacious open area, dressing rooms and toilet areas. The two plots are commercial, extending to about 1,116 sq.m. in total. Access to the field is via two registered roads with a total frontage of approx. 45m The asset is located approx. 130m from the motorway and approx. 2.8km from the beach This property consists of: A...