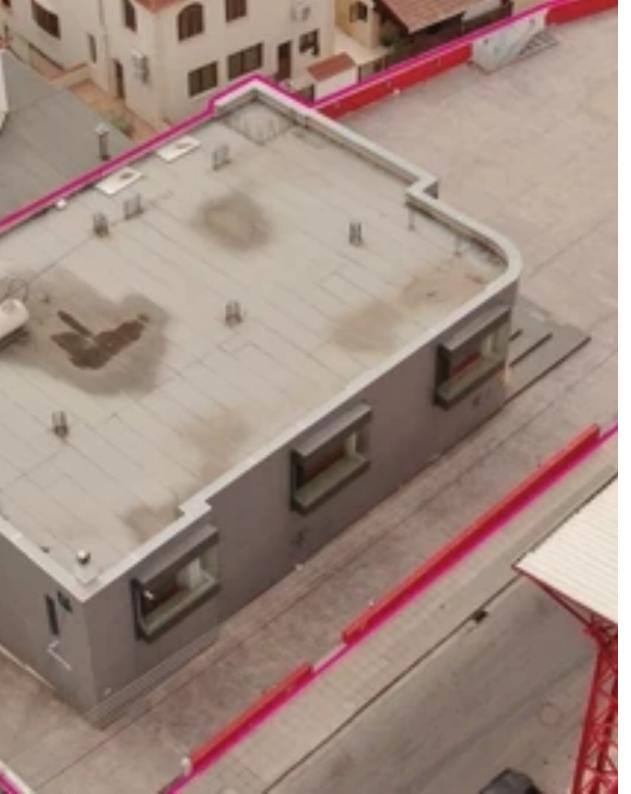

Offered at: 800,00

Type: Space

Year of build: 2005

"""Shop and Commercial plot as a bundle. The building consists of a large basement area and a ground floor/ showroom. The basement has a car ramp leading from the ground floor to a large storage area, an office, toilet, shower, kitchen, two storage rooms and a fire place. On the ground floor there are parking places and a large showroom which comprises of a well-designed spacious open area, dressing rooms and toilet areas. The two plots are commercial, extending to about 1,116 sq.m. in total. Access to the field is via two registered roads with a total frontage of approx. 45m The asset is located approx. 130m from the motorway and approx. 2.8km from the beach This property consists of: A...