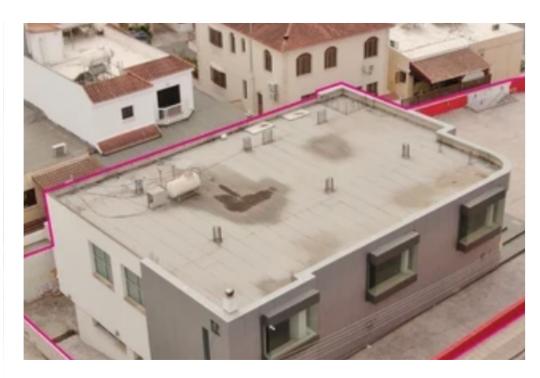

Offered at: 800,00

Type: Space

Year of build: 2005

"""Shop and Commercial plot as a bundle. The building consists of a large basement area and a ground floor/ showroom. The basement has a car ramp leading from the ground floor to a large storage area, an office, toilet, shower, kitchen, two storage rooms and a fire place. On the ground floor there are parking places and a large showroom which comprises of a well-designed spacious open area, dressing rooms and toilet areas. The two plots are commercial, extending to about 1,116 sq.m. in total. Access to the field is via two registered roads with a total frontage of approx. 45m The asset is located approx. 130m from the motorway and approx. 2.8km from the beach This property consists of: A...