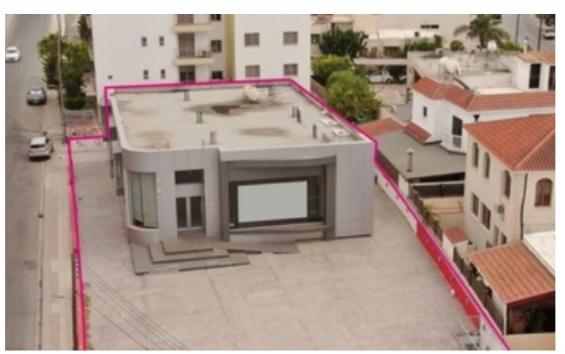

Offered at: 800,00

Type: Space

Year of build: 2005

"""Shop and Commercial plot as a bundle. The building consists of a large basement area and a ground floor/ showroom. The basement has a car ramp leading from the ground floor to a large storage area, an office, toilet, shower, kitchen, two storage rooms and a fire place. On the ground floor there are parking places and a large showroom which comprises of a well-designed spacious open area, dressing rooms and toilet areas. The two plots are commercial, extending to about 1,116 sq.m. in total. Access to the field is via two registered roads with a total frontage of approx. 45m The asset is located approx. 130m from the motorway and approx. 2.8km from the beach This property consists of: A...