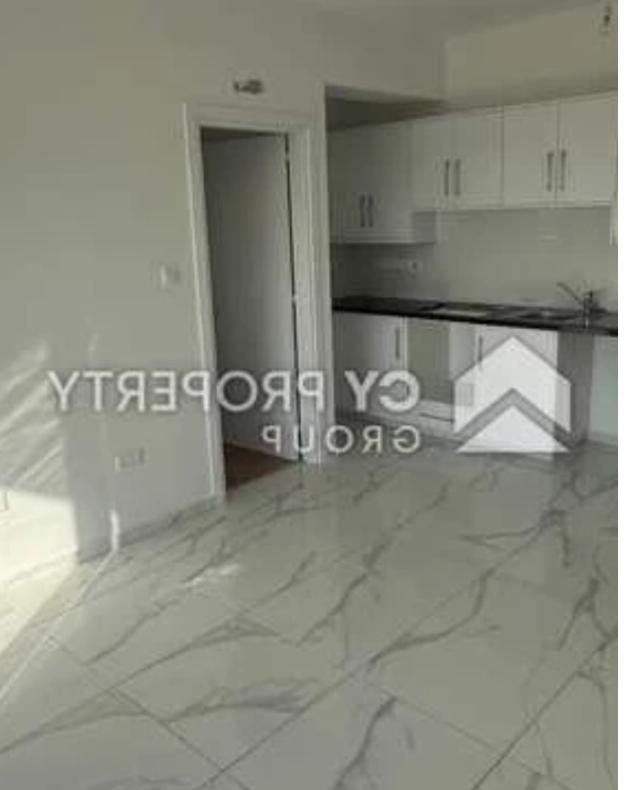

Available from: 2024-11-01

Offered at: 125,000

Гуре: **Apartmen**t

"""The property concerns a two - storey building in Pyla area, in Larnaka district. The property concerns one bedroom apartment situated on the first/second floor of the building. It consists of an open-plan living area, a combined kitchen and dining area with modern specifications, a shower, and a toilet. The property is close to a wide range of amenities and services. It features a covered area of 48 sqm and a covered veranda of 8 sqm, and it includes the exclusive right to a parking space. It offers easy access to main roads and highway. This property represents an excellent investment opportunity and a great rental potential."""...