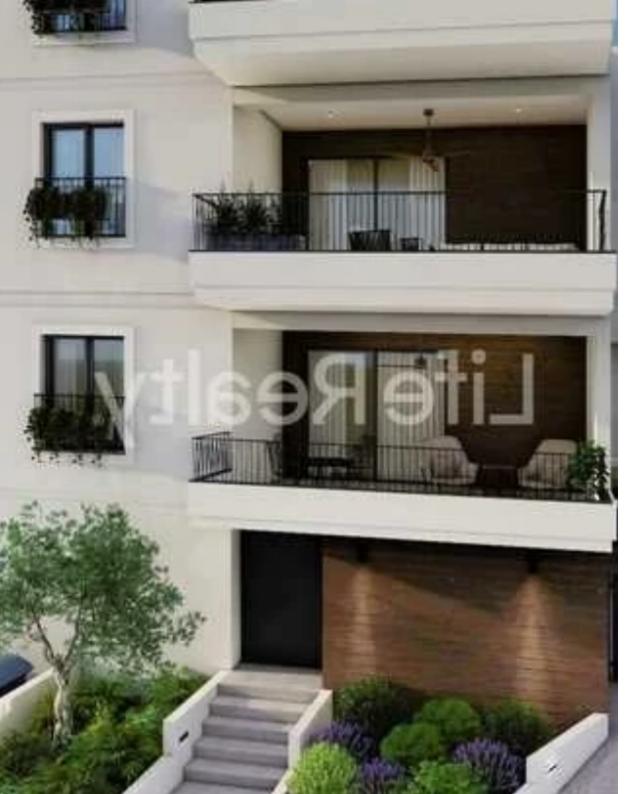

## 1-bedroom apartment f?r s?le

Limassol, Super-Home-Center-Timou-Prodromou-Mesa-Geitonia-4004, Cyprus

**Offered at:** €255,000

**Estate ID:** 76850

**Ref:** ba5503824

Bathrooms: 1

Bedrooms: 1

Parking spaces: Covered cars

Available from: 2024-11-01

Offered at: 255,00

Гуре: **Apartmen**t

from Limassol's city center, with convenient highway access only a 5-minute drive away. Designed with high-quality finishes, these apartments offer a unique opportunity for renters and buyers seeking luxurious living in a beautiful setting. The building's prime location places the beach within a short 10-minute drive, and essential amenities, schools, banks, and markets—are nearby, creating an ideal blend of convenience and sophistication for an upscale lifestyle. Available Apartments: - Covered Areas: 55m2 - Covered Verandas...