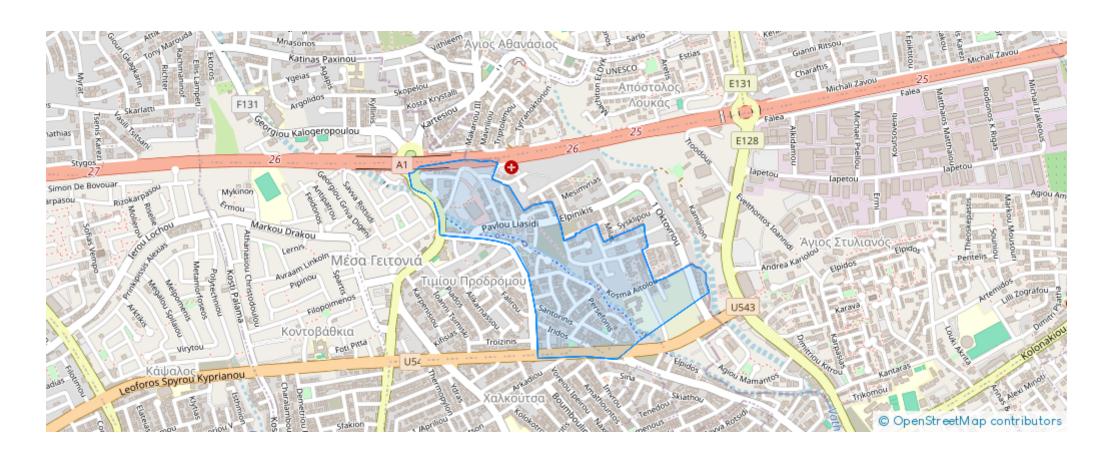

esa-Geitonia-4004, Cyprus

**Offered at:** €255,000

**Estate ID:** 76850

**Ref:** ba5503824











Bathrooms: 1



Bedrooms: 1



Parking spaces: Covered cars



Available from: 2024-11-01



Offered at: 255,00



Гуре: **Apartmen**t

from Limassol's city center, with convenient highway access only a 5-minute drive away. Designed with high-quality finishes, these apartments offer a unique opportunity for renters and buyers seeking luxurious living in a beautiful setting. The building's prime location places the beach within a short 10-minute drive, and essential amenities, schools, banks, and markets—are nearby, creating an ideal blend of convenience and sophistication for an upscale lifestyle. Available Apartments: - Covered Areas: 55m2 - Covered Verandas...

## **Estate on map:**