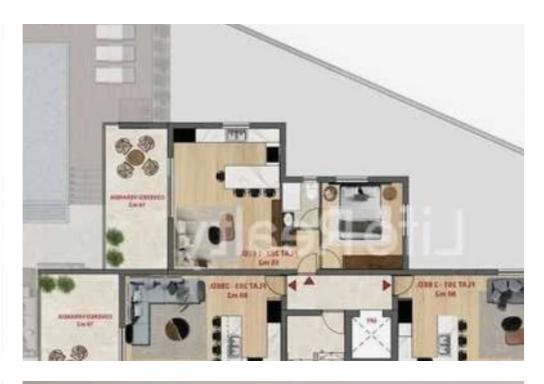

Available from: 2024-11-01

Offered at: 255,00

Гуре: **Apartmen**t

from Limassol's city center, with convenient highway access only a 5-minute drive away. Designed with high-quality finishes, these apartments offer a unique opportunity for renters and buyers seeking luxurious living in a beautiful setting. The building's prime location places the beach within a short 10-minute drive, and essential amenities, schools, banks, and markets—are nearby, creating an ideal blend of convenience and sophistication for an upscale lifestyle. Available Apartments: - Covered Areas: 55m2 - Covered Verandas...