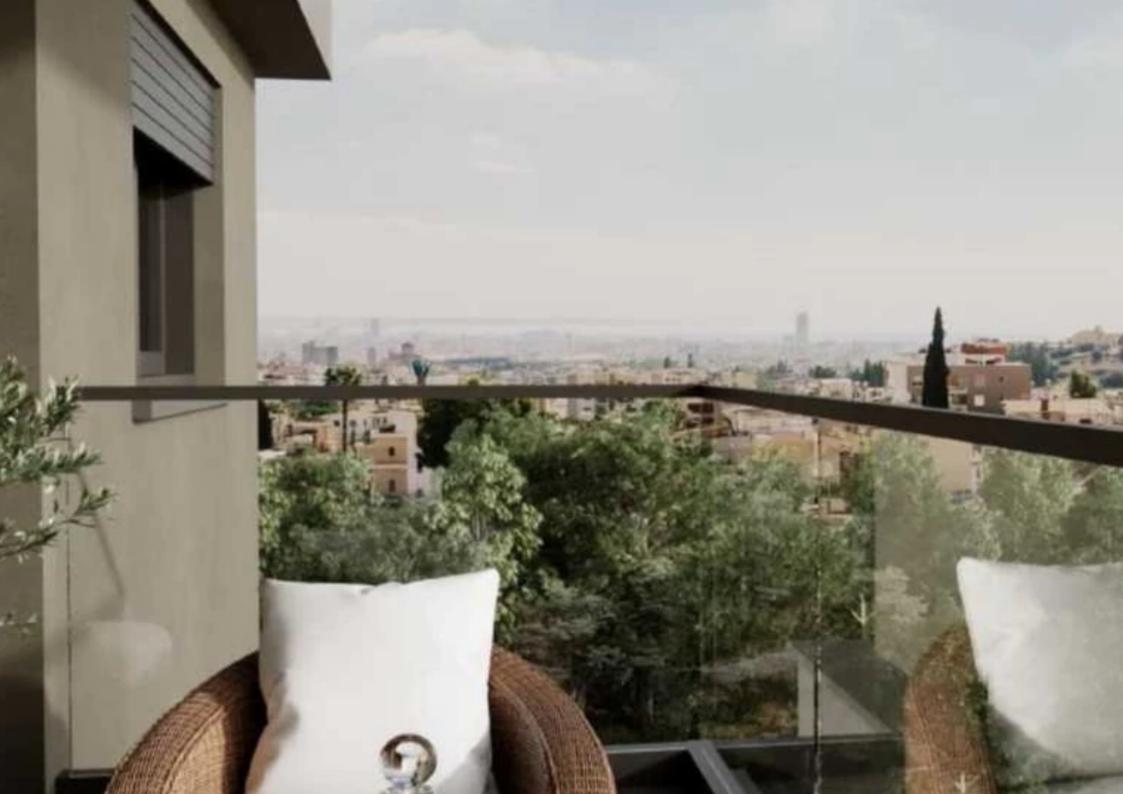

Available from: 2024-11-01

Offered at: 299,50

Гуре: **Apartment** 

"""""BRAND NEW LUXURY COMPLEX in Agia Fyla Technical Specifications for Apartments Structural part of the building The main structural part of the building is from reinforced concrete. The walls (internal and external) are from high quality hollow clay blocks, plaster finishes and paint. Common Areas / Lobby / Lift The entrance lobby on the ground floor and the main staircase will be finished with natural marble or granite whereas other common areas will be finished with ceramic tiles. A modern European technology/specification lift will be installed. Thermal insulation The building meets the thermal insulation requirements of the Energy Performance Department of the Ministry of Commerc...