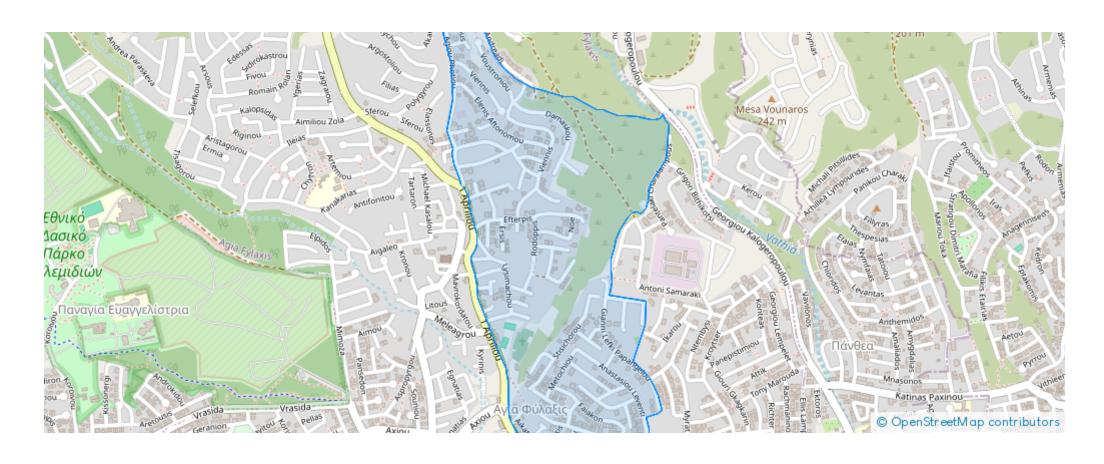

Available from: 2024-11-01



Offered at: 299,50



Гуре: **Apartment** 

"""""BRAND NEW LUXURY COMPLEX in Agia Fyla Technical Specifications for Apartments Structural part of the building The main structural part of the building is from reinforced concrete. The walls (internal and external) are from high quality hollow clay blocks, plaster finishes and paint. Common Areas / Lobby / Lift The entrance lobby on the ground floor and the main staircase will be finished with natural marble or granite whereas other common areas will be finished with ceramic tiles. A modern European technology/specification lift will be installed. Thermal insulation The building meets the thermal insulation requirements of the Energy Performance Department of the Ministry of Commerc...

## **Estate on map:**