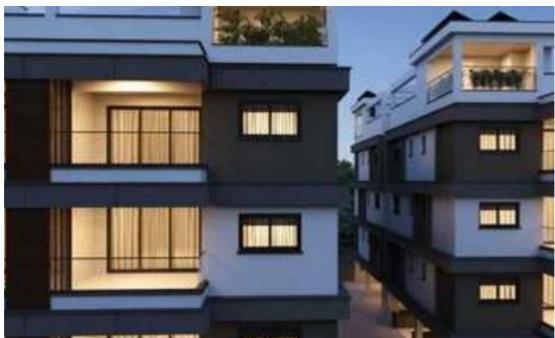

## 2-bedroom apartment f?r s?le

Limassol, Mediterranean-Hospital-Agia-Phyla-Agia-Fylaxis-3117 , Cyprus

**Offered at:** €299,500

**Estate ID:** 76889

**Ref:** ba5507095

Bathrooms: 2

Bedrooms: 2

Parking spaces: Covered cars

Available from: 2024-11-01

Offered at: 299,50

Гуре: **Apartment** 

"""""BRAND NEW LUXURY COMPLEX in Agia Fyla Technical Specifications for Apartments Structural part of the building The main structural part of the building is from reinforced concrete. The walls (internal and external) are from high quality hollow clay blocks, plaster finishes and paint. Common Areas / Lobby / Lift The entrance lobby on the ground floor and the main staircase will be finished with natural marble or granite whereas other common areas will be finished with ceramic tiles. A modern European technology/specification lift will be installed. Thermal insulation The building meets the thermal insulation requirements of the Energy Performance Department of the Ministry of Commerc...