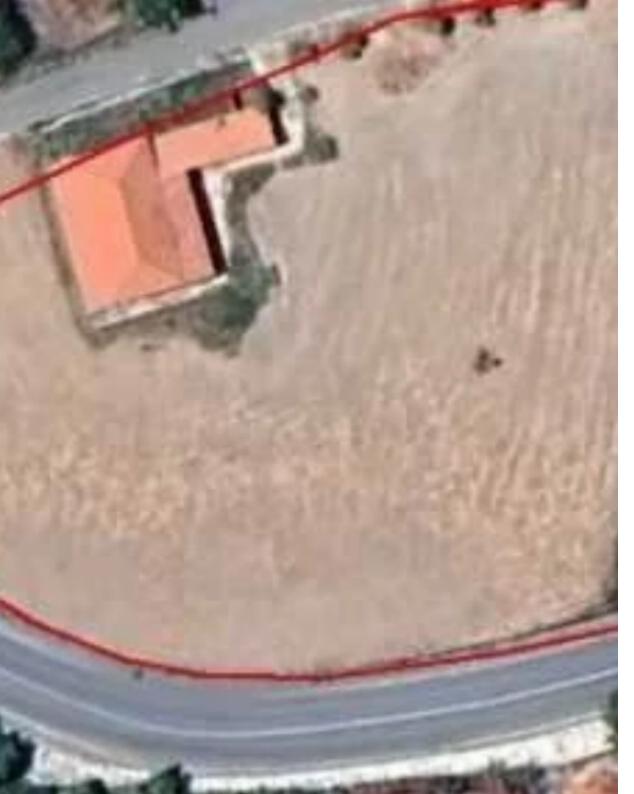

## Residential land 4485 m<sup>2</sup>

Limassol, Pera-Pedi-4779, Cyprus

**Offered at:** € 450,000

**Estate ID:** 76908

**Ref:** ba5508069

Total plot's-land's area: 4485 m²

Coverage: 35 %

Density: 60 %

Available from: 2024-11-01

Offered at: 450,000

Type: Residential

"""For Sale: 4,485sqm of land in beautiful Pera Pedi in Limassol This is for a large Corner Residential Land Parcel For Sale in Pera Pedi, Limassol, with No VAT! Located in a peaceful and attractive village It has excellent access to the Troodos-Limassol connecting road 4,485m2 of Land area Around 215m of Road Frontage 60% of Building Density 35% of Site Coverage Up to 2 floors and a height of 8.3m Infrastructures • Electricity • Road Access • Telecommunications • Water Access to a registered road All development infrastructures are in place This land is excellent for residential development Sale price is €450,000 − NO VAT ? For more information contact us. ?"""...