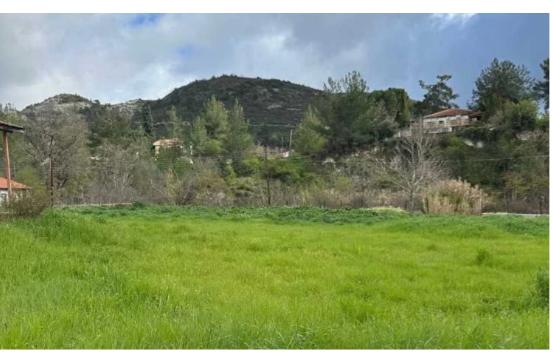

## Residential land 4485 m<sup>2</sup>

Limassol, Pera-Pedi-4779, Cyprus

**Offered at:** € 450,000

**Estate ID:** 76908

**Ref:** ba5508069

Total plot's-land's area: 4485 m²

Coverage: 35 %

Density: 60 %

Available from: 2024-11-01

Offered at: 450,000

Type: Residential

"""For Sale: 4,485sqm of land in beautiful Pera Pedi in Limassol This is for a large Corner Residential Land Parcel For Sale in Pera Pedi, Limassol, with No VAT! Located in a peaceful and attractive village It has excellent access to the Troodos-Limassol connecting road 4,485m2 of Land area Around 215m of Road Frontage 60% of Building Density 35% of Site Coverage Up to 2 floors and a height of 8.3m Infrastructures • Electricity • Road Access • Telecommunications • Water Access to a registered road All development infrastructures are in place This land is excellent for residential development Sale price is €450,000 − NO VAT ? For more information contact us. ?"""...