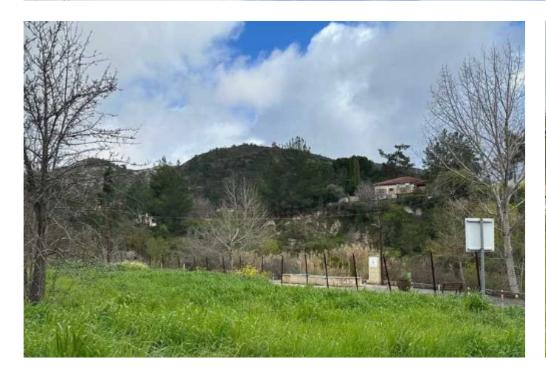

## Residential land 4485 m<sup>2</sup>

Limassol, Pera-Pedi-4779, Cyprus

**Offered at:** € 450,000

**Estate ID:** 76908

**Ref:** ba5508069

Total plot's-land's area: 4485 m²

Coverage: 35 %

Density: 60 %

Available from: 2024-11-01

Offered at: 450,000

Type: Residential

"""For Sale: 4,485sqm of land in beautiful Pera Pedi in Limassol This is for a large Corner Residential Land Parcel For Sale in Pera Pedi, Limassol, with No VAT! Located in a peaceful and attractive village It has excellent access to the Troodos-Limassol connecting road 4,485m2 of Land area Around 215m of Road Frontage 60% of Building Density 35% of Site Coverage Up to 2 floors and a height of 8.3m Infrastructures • Electricity • Road Access • Telecommunications • Water Access to a registered road All development infrastructures are in place This land is excellent for residential development Sale price is €450,000 − NO VAT ? For more information contact us. ?"""...