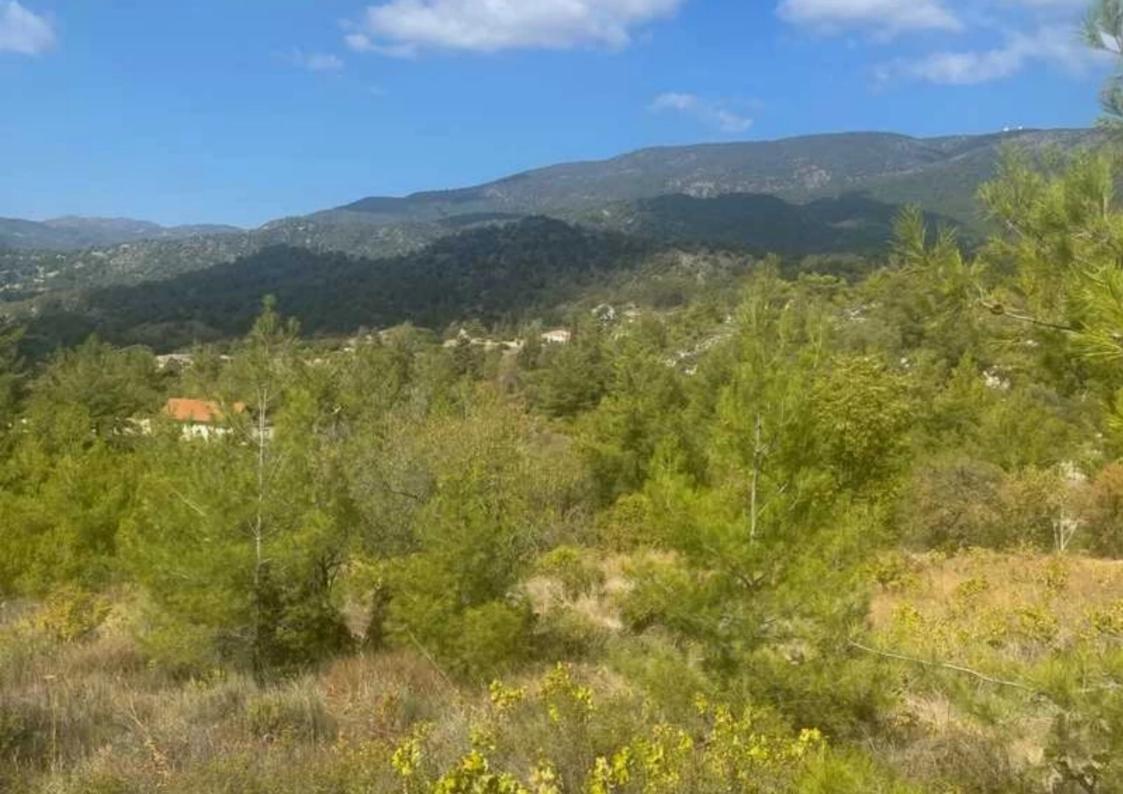

## Residential land 7619 m<sup>2</sup>

Limassol, Pera-Pedi-4779, Cyprus

Offered at: €595,000 Estate ID: 76909 Ref: ba5507122

""""""Square Meter Price: €77 / m2 Mountain Residential Plot for Sale in Pera Pedi, Cyprus Available for sale an exceptional plot nestled in the scenic mountains of Cyprus, just a short drive from the heart of Pera Pedi and Kouka villages. It has a regular rectangular shape and even land topography, is directly accessible from registered road. There is a stream below the road. This plot is ideal for sustainable tourism, a boutique retreat, or a peaceful mountain residence, offering easy access and stunning valley and mountain views. Highlights \* Convenient Location: 700 m from Pera Pedi and Kouka, providing easy access to village amenities. \* Close to Attractions: Near the historic Church ...