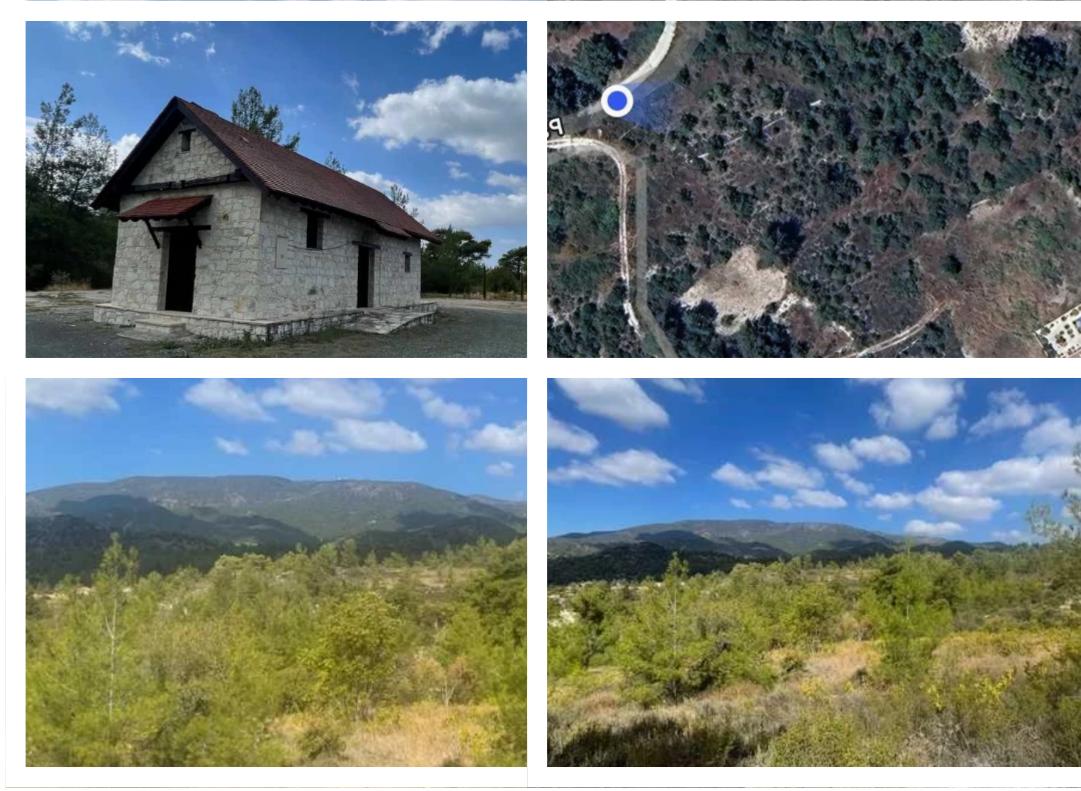

## Residential land 7619 m<sup>2</sup>

Limassol, Pera-Pedi-4779, Cyprus

Offered at: €595,000 Estate ID: 76909 Ref: ba5507122

""""""Square Meter Price: €77 / m2 Mountain Residential Plot for Sale in Pera Pedi, Cyprus Available for sale an exceptional plot nestled in the scenic mountains of Cyprus, just a short drive from the heart of Pera Pedi and Kouka villages. It has a regular rectangular shape and even land topography, is directly accessible from registered road. There is a stream below the road. This plot is ideal for sustainable tourism, a boutique retreat, or a peaceful mountain residence, offering easy access and stunning valley and mountain views. Highlights \* Convenient Location: 700 m from Pera Pedi and Kouka, providing easy access to village amenities. \* Close to Attractions: Near the historic Church ...