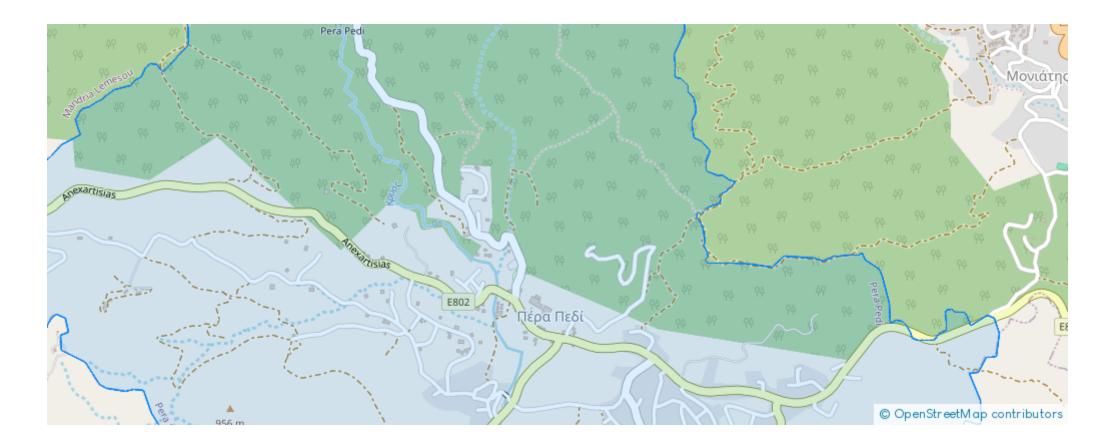

4779, Cyprus

Offered at: €595,000 Estate ID: 76909 Ref: ba5507122





""""""Square Meter Price: €77 / m2 Mountain Residential Plot for Sale in Pera Pedi, Cyprus Available for sale an exceptional plot nestled in the scenic mountains of Cyprus, just a short drive from the heart of Pera Pedi and Kouka villages. It has a regular rectangular shape and even land topography, is directly accessible from registered road. There is a stream below the road. This plot is ideal for sustainable tourism, a boutique retreat, or a peaceful mountain residence, offering easy access and stunning valley and mountain views. Highlights \* Convenient Location: 700 m from Pera Pedi and Kouka, providing easy access to village amenities. \* Close to Attractions: Near the historic Church ...

## **Estate on map:**