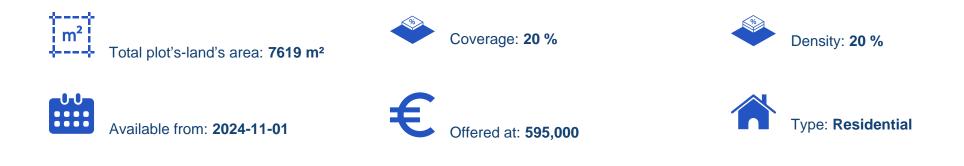

## Residential land 7619 m<sup>2</sup>

Limassol, Pera-Pedi-4779, Cyprus

Offered at: €595,000 Estate ID: 76909 Ref: ba5507122

""""""Square Meter Price: €77 / m2 Mountain Residential Plot for Sale in Pera Pedi, Cyprus Available for sale an exceptional plot nestled in the scenic mountains of Cyprus, just a short drive from the heart of Pera Pedi and Kouka villages. It has a regular rectangular shape and even land topography, is directly accessible from registered road. There is a stream below the road. This plot is ideal for sustainable tourism, a boutique retreat, or a peaceful mountain residence, offering easy access and stunning valley and mountain views. Highlights \* Convenient Location: 700 m from Pera Pedi and Kouka, providing easy access to village amenities. \* Close to Attractions: Near the historic Church ...