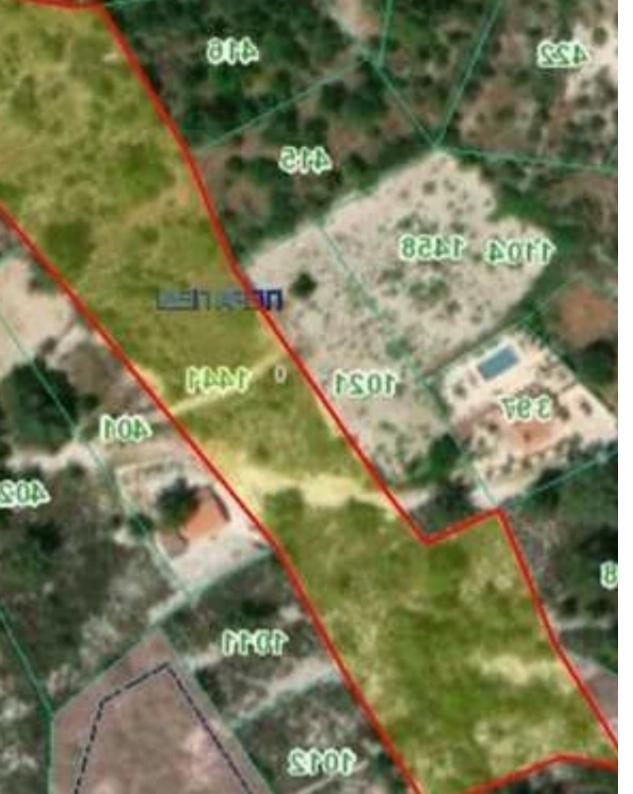

## Residential land 7619 m<sup>2</sup>

Limassol, Pera-Pedi-4779, Cyprus

Offered at: €595,000 Estate ID: 76909 Ref: ba5507122

""""""Square Meter Price: €77 / m2 Mountain Residential Plot for Sale in Pera Pedi, Cyprus Available for sale an exceptional plot nestled in the scenic mountains of Cyprus, just a short drive from the heart of Pera Pedi and Kouka villages. It has a regular rectangular shape and even land topography, is directly accessible from registered road. There is a stream below the road. This plot is ideal for sustainable tourism, a boutique retreat, or a peaceful mountain residence, offering easy access and stunning valley and mountain views. Highlights \* Convenient Location: 700 m from Pera Pedi and Kouka, providing easy access to village amenities. \* Close to Attractions: Near the historic Church ...