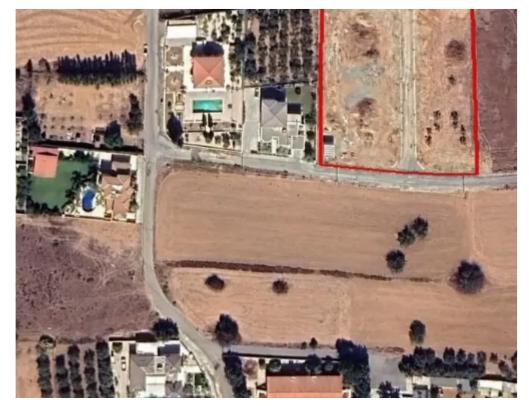

## **Residential land 2207 m<sup>2</sup>**

Limassol, Alexandrou-Ypsilanti-St-Ypsonas-4191, Cyprus

**Offered at:** € 660,000 Estate ID: 76914 **Ref:** ba5503572

m2

m2







| οικοπεδο δ | 80 |
|------------|----|
| οικοπεδο Γ |    |

ΟΙΚΟΠΕΔΟ Β

ΟΙΚΟΠΕΔΟ Α



"""""These are three plots sold all together. They are plots ?, ? and ? as show in the pictures. Total land size for sale is 2207m2. They fall within the planning zone H4 that allows 40% building density, 25% coverage density and 2 floors to be build. In total you can build 883m2 covered internal areas (plus extra the verandas and garage). So either a spacious single house can be build or due to the 90 meters total road frontage that they have you can build up to six detached houses with 147m2 covered internal areas (plus extra the verandas) each house and 368m2 land for each house. They are located southwest of the Sigma bakery in Ypsonas area of Limassol. The ground is 100% level so ...

## **Estat