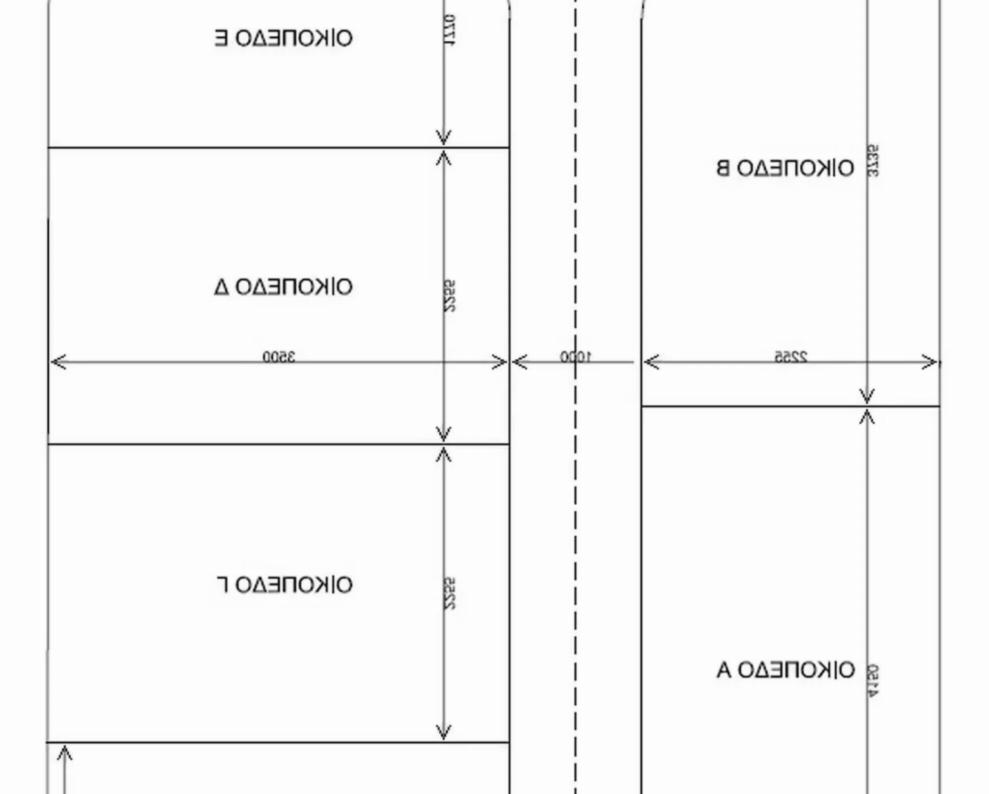

ΟΙΚΟΠΕΔΟ Β

ΟΙΚΟΠΕΔΟ Α

"""""These are three plots sold all together. They are plots ?, ? and ? as show in the pictures. Total land size for sale is 2207m2. They fall within the planning zone H4 that allows 40% building density, 25% coverage density and 2 floors to be build. In total you can build 883m2 covered internal areas (plus extra the verandas and garage). So either a spacious single house can be build or due to the 90 meters total road frontage that they have you can build up to six detached houses with 147m2 covered internal areas (plus extra the verandas) each house and 368m2 land for each house. They are located southwest of the Sigma bakery in Ypsonas area of Limassol. The ground is 100% level so ...