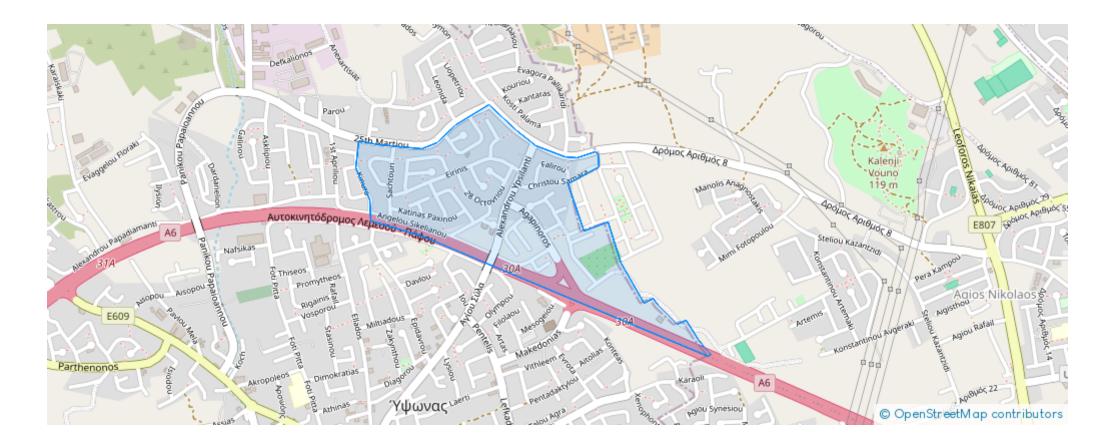

ο δ | 80 |
|------------|----|
| οικοπεδο Γ |    |

ΟΙΚΟΠΕΔΟ Β

ΟΙΚΟΠΕΔΟ Α



"""""These are three plots sold all together. They are plots ?, ? and ? as show in the pictures. Total land size for sale is 2207m2. They fall within the planning zone H4 that allows 40% building density, 25% coverage density and 2 floors to be build. In total you can build 883m2 covered internal areas (plus extra the verandas and garage). So either a spacious single house can be build or due to the 90 meters total road frontage that they have you can build up to six detached houses with 147m2 covered internal areas (plus extra the verandas) each house and 368m2 land for each house. They are located southwest of the Sigma bakery in Ypsonas area of Limassol. The ground is 100% level so ...

## **Estate on map:**