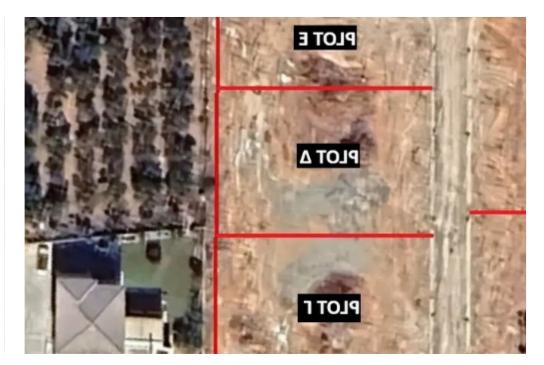

ΟΙΚΟΠΕΔΟ Β

ΟΙΚΟΠΕΔΟ Α

"""""These are three plots sold all together. They are plots ?, ? and ? as show in the pictures. Total land size for sale is 2207m2. They fall within the planning zone H4 that allows 40% building density, 25% coverage density and 2 floors to be build. In total you can build 883m2 covered internal areas (plus extra the verandas and garage). So either a spacious single house can be build or due to the 90 meters total road frontage that they have you can build up to six detached houses with 147m2 covered internal areas (plus extra the verandas) each house and 368m2 land for each house. They are located southwest of the Sigma bakery in Ypsonas area of Limassol. The ground is 100% level so ...