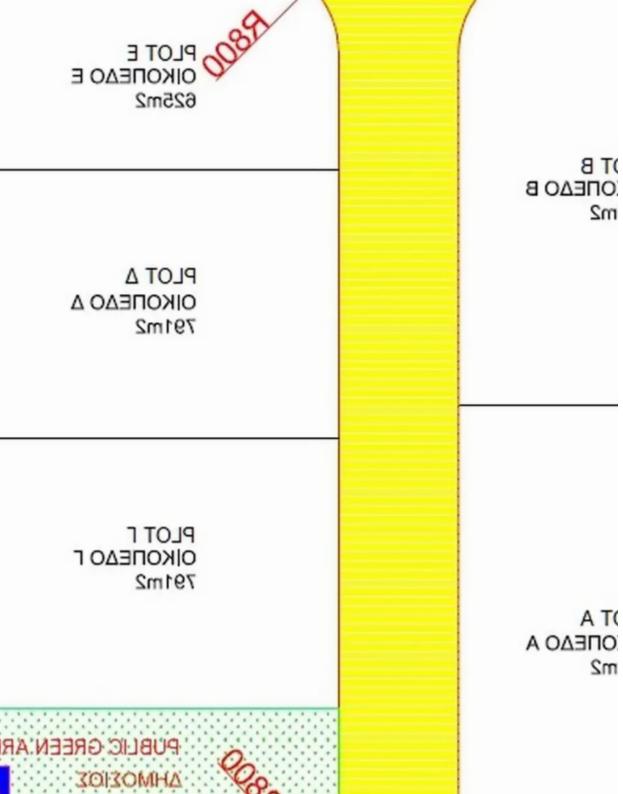

## **Residential land 2207 m<sup>2</sup>**

Limassol, Alexandrou-Ypsilanti-St-Ypsonas-4191, Cyprus

**Offered at:** € 660,000 Estate ID: 76914 **Ref:** ba5503572

m2

m2

| οικοπεδο δ | 80 |
|------------|----|
| οικοπεδο Γ |    |

ΟΙΚΟΠΕΔΟ Β

ΟΙΚΟΠΕΔΟ Α

"""""These are three plots sold all together. They are plots ?, ? and ? as show in the pictures. Total land size for sale is 2207m2. They fall within the planning zone H4 that allows 40% building density, 25% coverage density and 2 floors to be build. In total you can build 883m2 covered internal areas (plus extra the verandas and garage). So either a spacious single house can be build or due to the 90 meters total road frontage that they have you can build up to six detached houses with 147m2 covered internal areas (plus extra the verandas) each house and 368m2 land for each house. They are located southwest of the Sigma bakery in Ypsonas area of Limassol. The ground is 100% level so ...