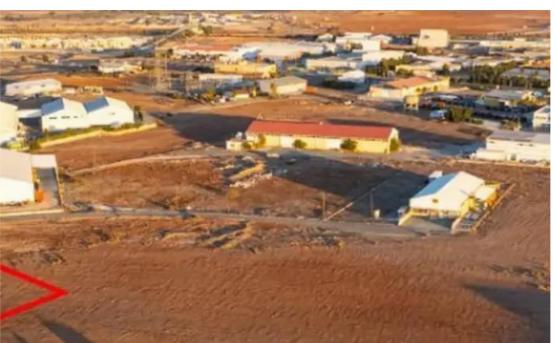

## Industrial land 2088 m<sup>2</sup>

Nicosia, Palaiometocho-2682, Cyprus

**Offered at:** € 95,000

**Estate ID:** 76923

**Ref:** ba5503769

Total plot's-land's area: 2088 m²

Coverage: 50 %

Density: 90 %

Available from: 2024-11-01

Offered at: 95,00

Гуре: Industria

"""The property is an industrial field in Palaiometocho. It is located 500m from Grigori Afxentiou Avenue (the main road of Kokkinotrimithia Industrial Zone) and 1.2km from Kokkinotrimithia roundabout. It has a land area of 2,088sqm and abuts on an asphalted road along its southeast boundary with a frontage of 75m. The wider area of the property comprises by scattered industrial buildings."""...