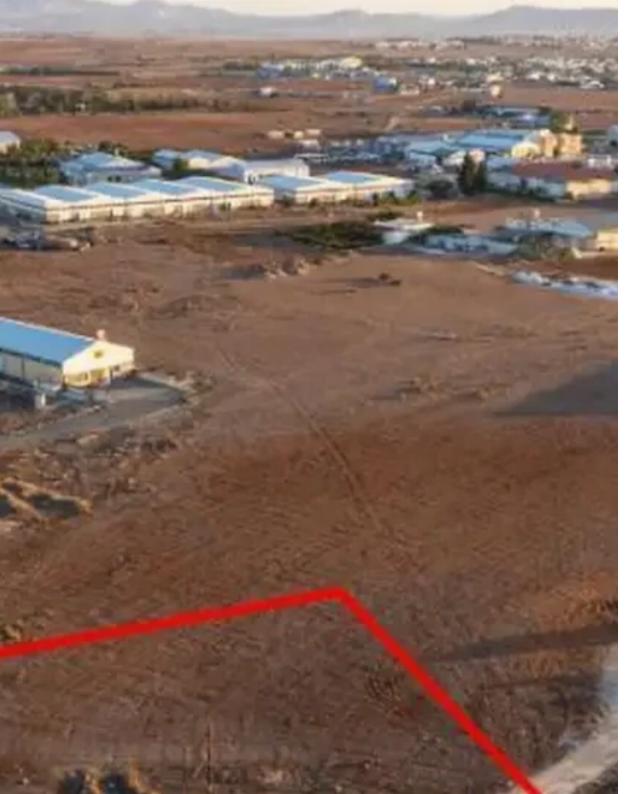

## Industrial land 2088 m<sup>2</sup>

Nicosia, Palaiometocho-2682, Cyprus

**Offered at:** € 95,000

**Estate ID:** 76923

**Ref:** ba5503769

Total plot's-land's area: 2088 m²

Coverage: 50 %

Density: 90 %

Available from: 2024-11-01

Offered at: 95,00

Гуре: Industria

"""The property is an industrial field in Palaiometocho. It is located 500m from Grigori Afxentiou Avenue (the main road of Kokkinotrimithia Industrial Zone) and 1.2km from Kokkinotrimithia roundabout. It has a land area of 2,088sqm and abuts on an asphalted road along its southeast boundary with a frontage of 75m. The wider area of the property comprises by scattered industrial buildings."""...