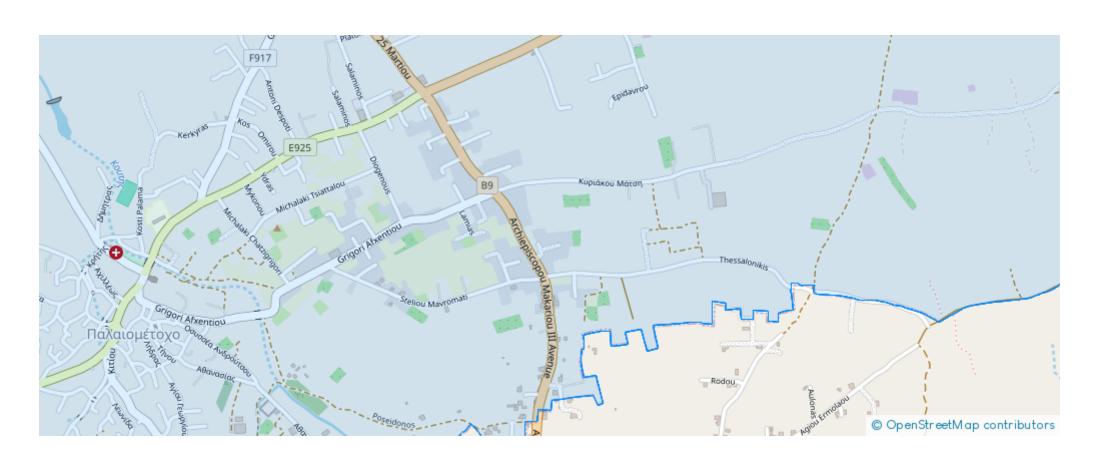

Available from: 2024-11-01

Offered at: 95,00

Гуре: Industria

"""The property is an industrial field in Palaiometocho. It is located 500m from Grigori Afxentiou Avenue (the main road of Kokkinotrimithia Industrial Zone) and 1.2km from Kokkinotrimithia roundabout. It has a land area of 2,088sqm and abuts on an asphalted road along its southeast boundary with a frontage of 75m. The wider area of the property comprises by scattered industrial buildings."""...