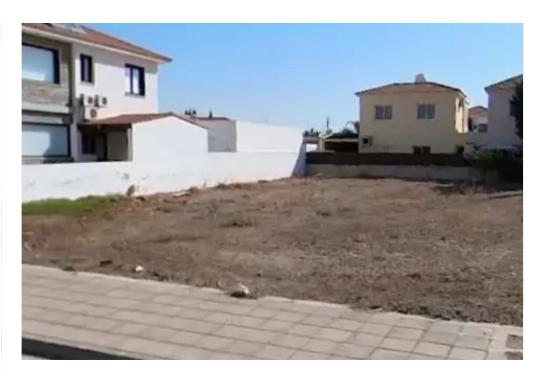

Available from: 2024-11-01

Offered at: 300,000

Type: Residential

mage mot found or type unknown

Planning zone: ??6

"""Prime residential plot for sale in Livadia, Larnaca, located in the sought-after area of "Lakkos Vathys." This 728 m² plot offers a rectangular shape and level terrain, making it ideal for development. It benefits from direct access to an asphalt road, with a frontage of approximately 23 meters.

Situated just 300 meters northeast of Livadia Gymnasium, it combines the tranquility of a residential neighborhood with proximity to key amenities, public services, and easy access to the city center and Larnaca's beaches. The plot is zoned under Ka6, allowing a building density of 90% and a maximum height of 10 meters across two floors. Ready for immediate development, this property...