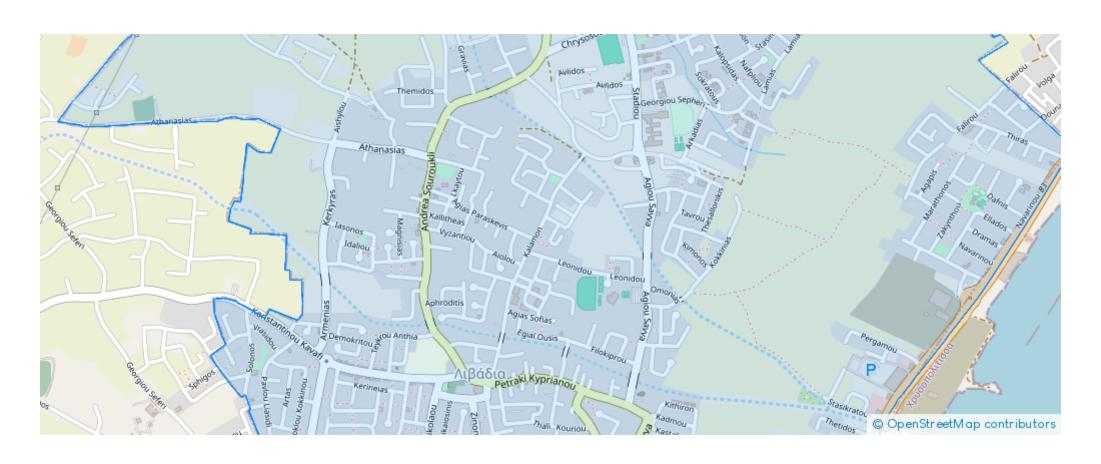

300,000



Type: Residential



mage mot found or type unknown

Planning zone: ??6

"""Prime residential plot for sale in Livadia, Larnaca, located in the sought-after area of "Lakkos Vathys." This 728 m² plot offers a rectangular shape and level terrain, making it ideal for development. It benefits from direct access to an asphalt road, with a frontage of approximately 23 meters.

Situated just 300 meters northeast of Livadia Gymnasium, it combines the tranquility of a residential neighborhood with proximity to key amenities, public services, and easy access to the city center and Larnaca's beaches. The plot is zoned under Ka6, allowing a building density of 90% and a maximum height of 10 meters across two floors. Ready for immediate development, this property...

## **Estate on map:**