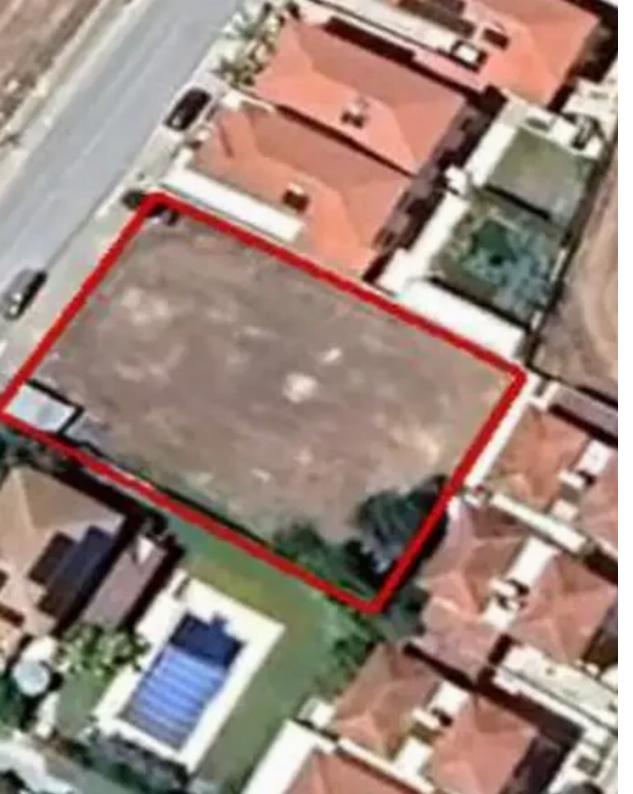

## Residential land 728 m<sup>2</sup>

Larnaka, Livadias-7060, Cyprus

**Offered at:** €300,000

**Estate ID:** 76939

**Ref:** ba5502332

Total plot's-land's area: 728 m²

Coverage: 50 %

Density: 90 %

Available from: 2024-11-01

Offered at: 300,000

Type: Residential

mage mot found or type unknown

Planning zone: ??6

"""Prime residential plot for sale in Livadia, Larnaca, located in the sought-after area of "Lakkos Vathys." This 728 m² plot offers a rectangular shape and level terrain, making it ideal for development. It benefits from direct access to an asphalt road, with a frontage of approximately 23 meters.

Situated just 300 meters northeast of Livadia Gymnasium, it combines the tranquility of a residential neighborhood with proximity to key amenities, public services, and easy access to the city center and Larnaca's beaches. The plot is zoned under Ka6, allowing a building density of 90% and a maximum height of 10 meters across two floors. Ready for immediate development, this property...