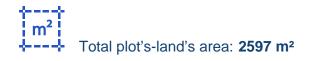

## Residential land 2597 m<sup>2</sup>

Limassol, Touristiki-Periochi-Pyrgos-4534, Cyprus

Offered at: €210,000 Estate ID: 76941 Ref: ba5324685

"""""This is a 33% share of a residential field extending to about 7.869 sq.m. in total. Access to the field is via a registered road which is facing the southeast side of the property with total frontage of approximately 188m. The asset is located approximately 2.5km south of the centre of Pyrgos community and 845m north from the sea. The property falls within Zone ??11, with a building coefficient of 20%, coverage of 15%, and permission for 2 floors (10m) of construction.""""...