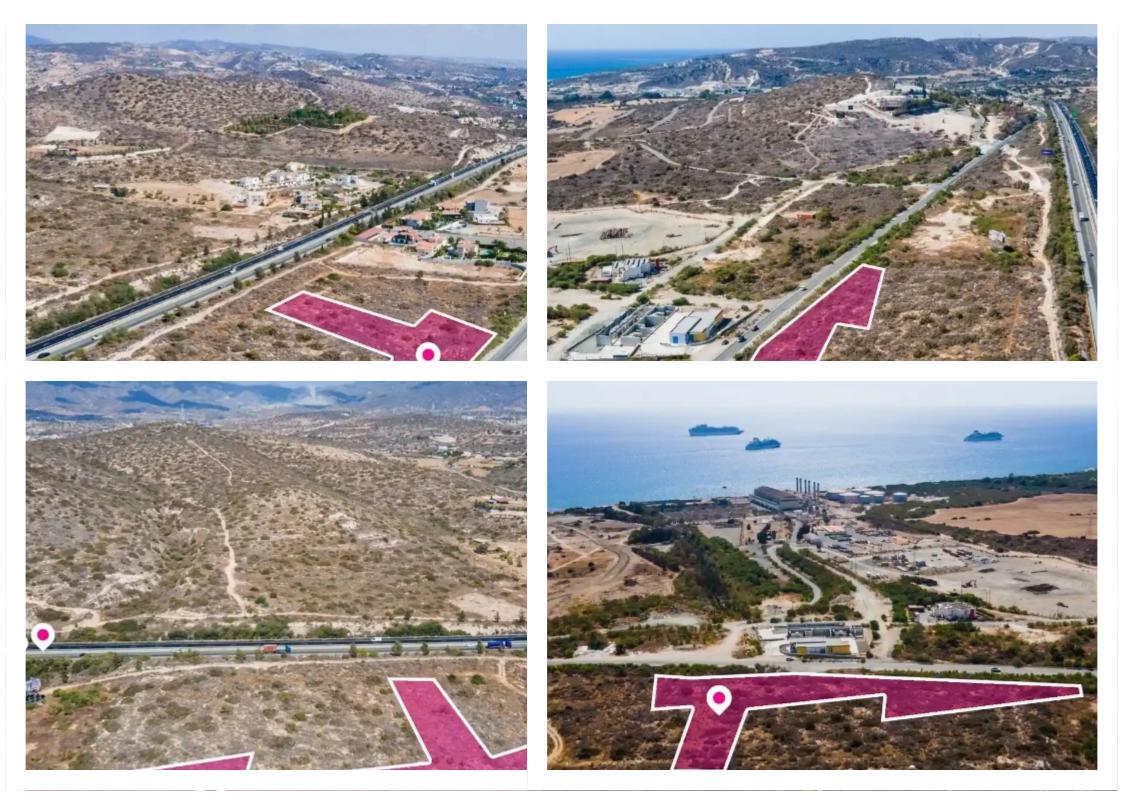

## Residential land 2597 m<sup>2</sup>

Limassol, Touristiki-Periochi-Pyrgos-4534, Cyprus

Offered at: €210,000 Estate ID: 76941 Ref: ba5324685

"""""This is a 33% share of a residential field extending to about 7.869 sq.m. in total. Access to the field is via a registered road which is facing the southeast side of the property with total frontage of approximately 188m. The asset is located approximately 2.5km south of the centre of Pyrgos community and 845m north from the sea. The property falls within Zone ??11, with a building coefficient of 20%, coverage of 15%, and permission for 2 floors (10m) of construction.""""...