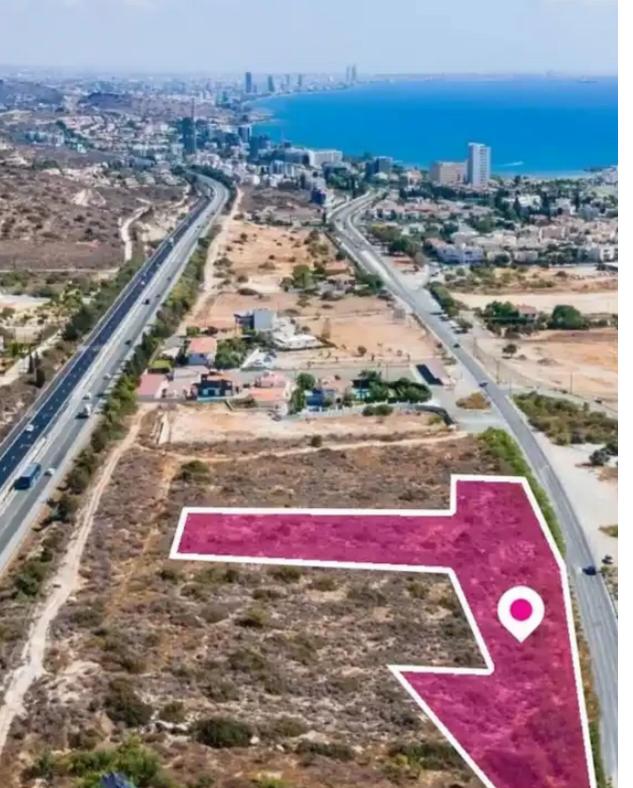

## Residential land 2597 m<sup>2</sup>

Limassol, Touristiki-Periochi-Pyrgos-4534, Cyprus

Offered at: €210,000 Estate ID: 76941 Ref: ba5324685

"""""This is a 33% share of a residential field extending to about 7.869 sq.m. in total. Access to the field is via a registered road which is facing the southeast side of the property with total frontage of approximately 188m. The asset is located approximately 2.5km south of the centre of Pyrgos community and 845m north from the sea. The property falls within Zone ??11, with a building coefficient of 20%, coverage of 15%, and permission for 2 floors (10m) of construction.""""...