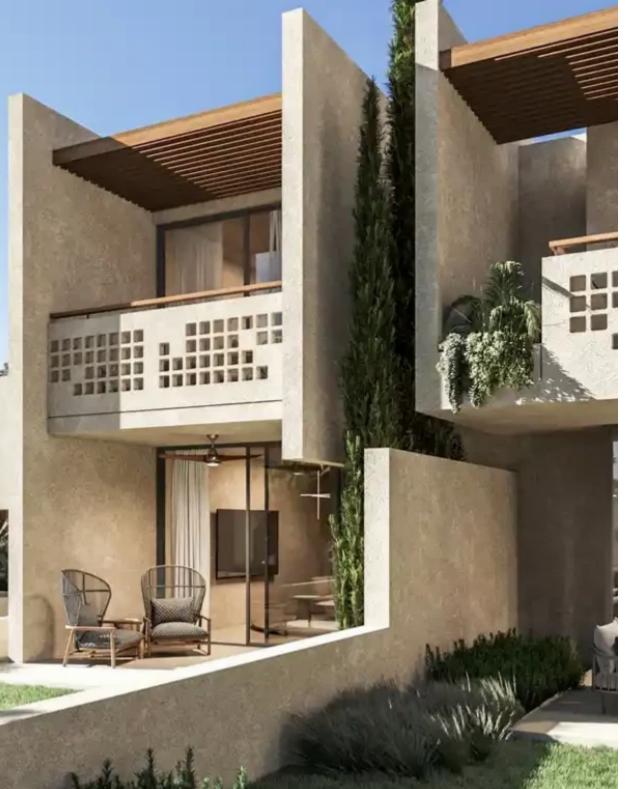

## s?le

Paphos, Konia-8300, Cyprus

Offered at: € 360,000 Estate ID: 76956 Ref: ba5360119 

""""""This charming two-bedroom townhouse offers seamless open-plan living and is enhanced by a tranquil Mediterranean garden. The home features a well-appointed bathroom and an en-suite, both with high-quality finishes. Covered verandas on both levels beautifully blend indoor and outdoor living, while practical features like covered parking add to the home&'s convenience and appeal. Details: -2 spacious bedrooms -1 well-appointed bathroom and 1 en-suite bathroom -Total covered area of 112 square meters -Seamless open-plan living layout -Contemporary design -Mediterranean garden for outdoor relaxation -Covered verandas on both levels -Covered parking for added convenience -High-qua...