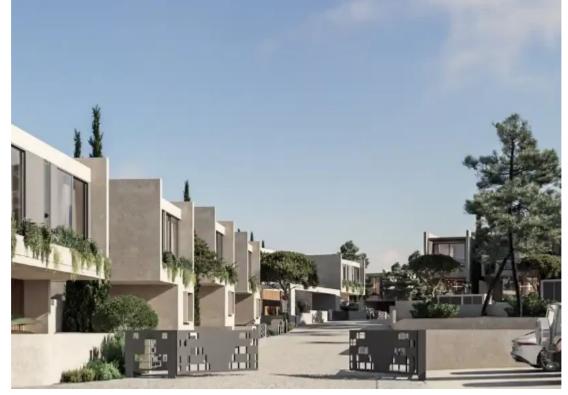

## s?le

Paphos, Konia-8300, Cyprus

Offered at: € 360,000 Estate ID: 76956 Ref: ba5360119 

""""""This charming two-bedroom townhouse offers seamless open-plan living and is enhanced by a tranquil Mediterranean garden. The home features a well-appointed bathroom and an en-suite, both with high-quality finishes. Covered verandas on both levels beautifully blend indoor and outdoor living, while practical features like covered parking add to the home&'s convenience and appeal. Details: -2 spacious bedrooms -1 well-appointed bathroom and 1 en-suite bathroom -Total covered area of 112 square meters -Seamless open-plan living layout -Contemporary design -Mediterranean garden for outdoor relaxation -Covered verandas on both levels -Covered parking for added convenience -High-qua...