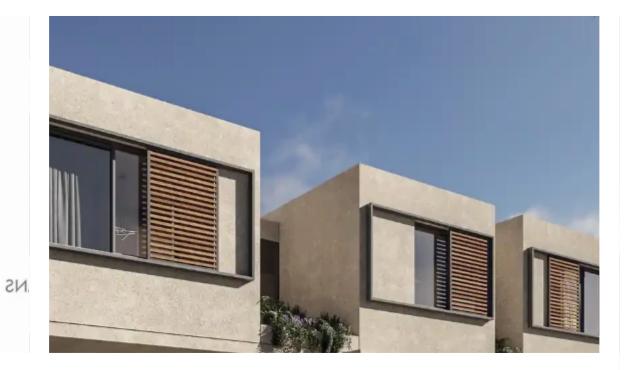

## s?le

Paphos, Konia-8300, Cyprus

Offered at: € 360,000 Estate ID: 76956 Ref: ba5360119 

""""""This charming two-bedroom townhouse offers seamless open-plan living and is enhanced by a tranquil Mediterranean garden. The home features a well-appointed bathroom and an en-suite, both with high-quality finishes. Covered verandas on both levels beautifully blend indoor and outdoor living, while practical features like covered parking add to the home&'s convenience and appeal. Details: -2 spacious bedrooms -1 well-appointed bathroom and 1 en-suite bathroom -Total covered area of 112 square meters -Seamless open-plan living layout -Contemporary design -Mediterranean garden for outdoor relaxation -Covered verandas on both levels -Covered parking for added convenience -High-qua...