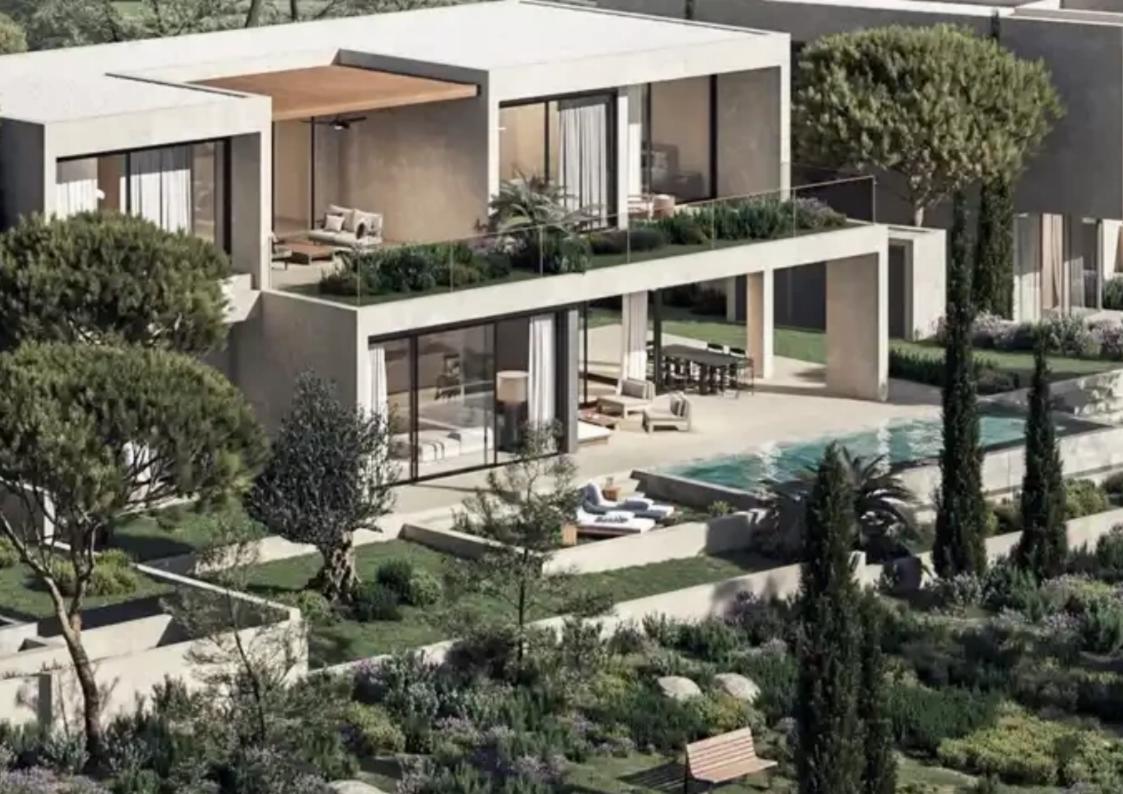

## s?le

Paphos, Konia-8300, Cyprus

Offered at: € 360,000 Estate ID: 76956 Ref: ba5360119 

""""""This charming two-bedroom townhouse offers seamless open-plan living and is enhanced by a tranquil Mediterranean garden. The home features a well-appointed bathroom and an en-suite, both with high-quality finishes. Covered verandas on both levels beautifully blend indoor and outdoor living, while practical features like covered parking add to the home&'s convenience and appeal. Details: -2 spacious bedrooms -1 well-appointed bathroom and 1 en-suite bathroom -Total covered area of 112 square meters -Seamless open-plan living layout -Contemporary design -Mediterranean garden for outdoor relaxation -Covered verandas on both levels -Covered parking for added convenience -High-qua...