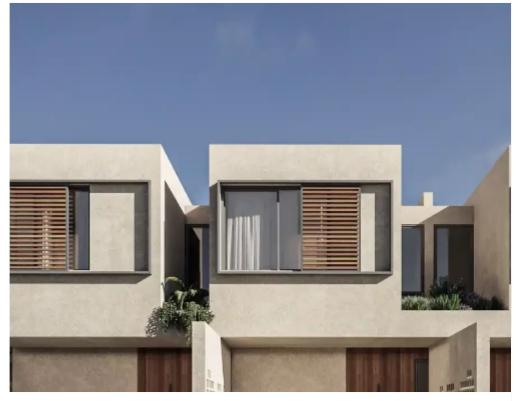

## s?le

Paphos, Konia-8300, Cyprus

Offered at: € 360,000 Estate ID: 76956 Ref: ba5360119 

""""""This charming two-bedroom townhouse offers seamless open-plan living and is enhanced by a tranquil Mediterranean garden. The home features a well-appointed bathroom and an en-suite, both with high-quality finishes. Covered verandas on both levels beautifully blend indoor and outdoor living, while practical features like covered parking add to the home&'s convenience and appeal. Details: -2 spacious bedrooms -1 well-appointed bathroom and 1 en-suite bathroom -Total covered area of 112 square meters -Seamless open-plan living layout -Contemporary design -Mediterranean garden for outdoor relaxation -Covered verandas on both levels -Covered parking for added convenience -High-qua...