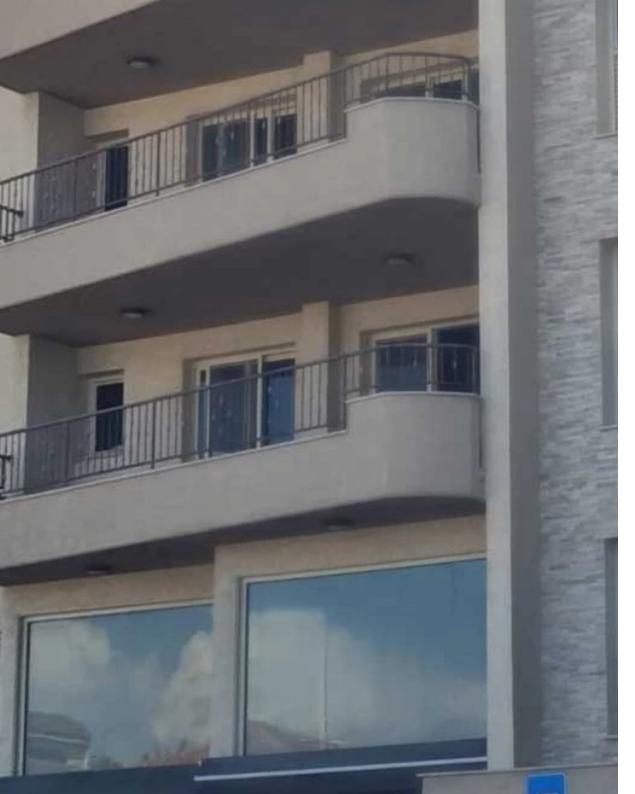

## 3-bedroom apartment to rent

Limassol, Parekklisia-4520, Cyprus

**Offered at:** €1,500

**Estate ID:** 76980

**Ref:** ba5505322

NET internal area: 108

Bathrooms: 2

Bedrooms: 3

Available from: 2024-11-01

Offered at: 1,500

ype: **Apartment** 

environment. Built in 2012, the apartment features a modern layout with three spacious bedrooms, two convenient toilets, and a well-appointed bathroom. Each room is equipped with air conditioning. The apartment features a generous veranda, ideal for enjoying the beautiful surroundings, as well as a smaller balcony. EXTRA FEATURES A/C Parking space Internal area: 90 m2 Covered veranda: 18 m2"""""...