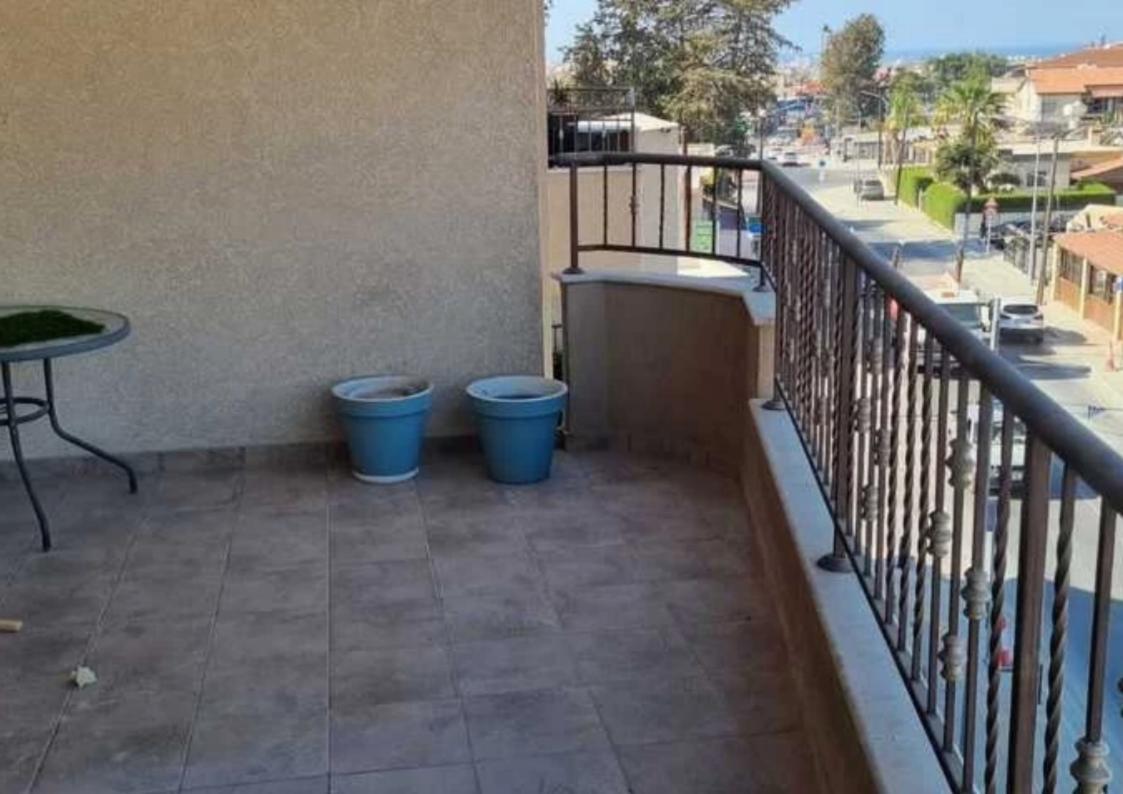

Available from: 2024-11-01

Offered at: 1,500

ype: **Apartment** 

environment. Built in 2012, the apartment features a modern layout with three spacious bedrooms, two convenient toilets, and a well-appointed bathroom. Each room is equipped with air conditioning. The apartment features a generous veranda, ideal for enjoying the beautiful surroundings, as well as a smaller balcony. EXTRA FEATURES A/C Parking space Internal area: 90 m2 Covered veranda: 18 m2"""""...