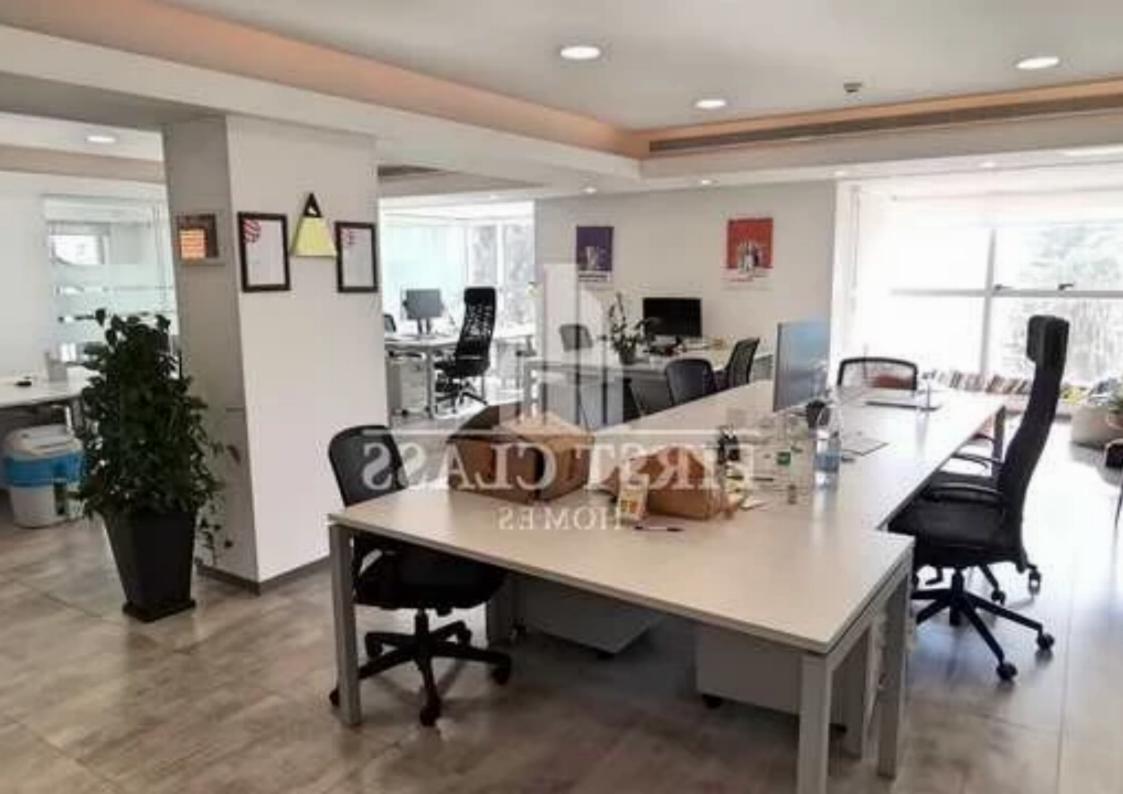

## - luxury business centre - panoramic sea view

Limassol, Municipal-Garden-Zoo-Agia-Trias-3035, Cyprus

**Offered at:** € 9,500

**Estate ID:** 76995

**Ref:** ba5508064

NET internal area: 250

Available from: 2024-11-01

Offered at: 9,50

Type: Office

Restaurants, Cafes, Shops, Banks etc) Office Layout: - 250m2 - Separate Rooms/Offices - Big Open Plan Space - Spacious Kitchen / Lounge area - Two toilets - Server Room KEY FEATURES: • PANORAMIC SEA-VIEW • Luxury / Modern Office Building • Raised Flooring • Security / Consierge at the Lobby of the Building • High – quality finishes throughout • Modern Glass Partitions • VRV Air Conditioning System • Fresh-air Supply System • Access Control Systems • Smoke Detectors • Alarm Security Systems