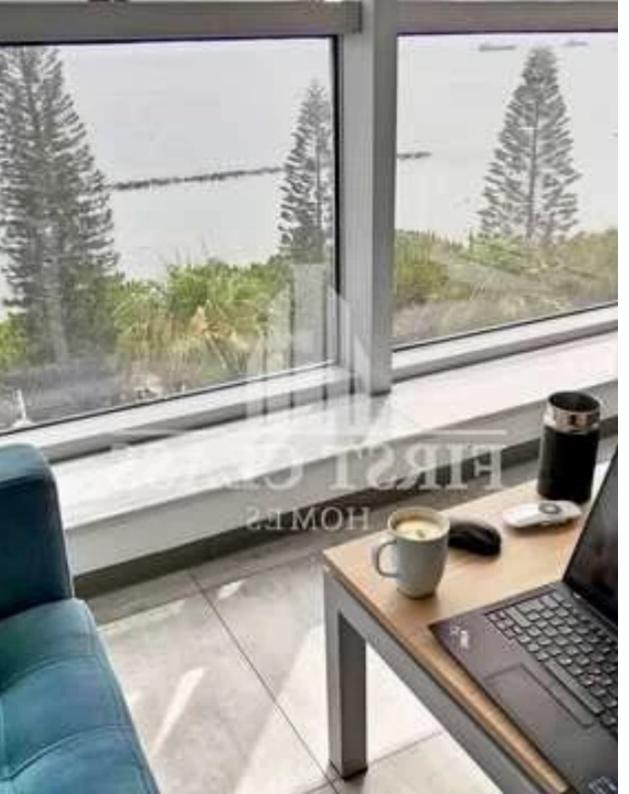

## - luxury business centre - panoramic sea view

Limassol, Municipal-Garden-Zoo-Agia-Trias-3035, Cyprus

**Offered at:** € 9,500

**Estate ID:** 76995

**Ref:** ba5508064

NET internal area: 250

Available from: 2024-11-01

Offered at: 9,50

Type: Office

Restaurants, Cafes, Shops, Banks etc) Office Layout: - 250m2 - Separate Rooms/Offices - Big Open Plan Space - Spacious Kitchen / Lounge area - Two toilets - Server Room KEY FEATURES: • PANORAMIC SEA-VIEW • Luxury / Modern Office Building • Raised Flooring • Security / Consierge at the Lobby of the Building • High – quality finishes throughout • Modern Glass Partitions • VRV Air Conditioning System • Fresh-air Supply System • Access Control Systems • Smoke Detectors • Alarm Security Systems