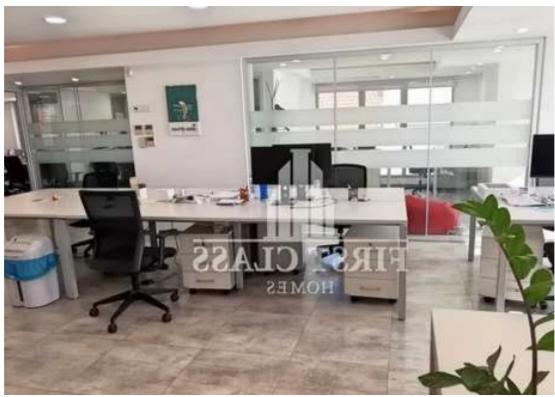

## - luxury business centre - panoramic sea view

Limassol, Municipal-Garden-Zoo-Agia-Trias-3035, Cyprus

**Offered at:** € 9,500

**Estate ID:** 76995

**Ref:** ba5508064

NET internal area: 250

Available from: 2024-11-01

Offered at: 9,50

Type: Office

Restaurants, Cafes, Shops, Banks etc) Office Layout: - 250m2 - Separate Rooms/Offices - Big Open Plan Space - Spacious Kitchen / Lounge area - Two toilets - Server Room KEY FEATURES: • PANORAMIC SEA-VIEW • Luxury / Modern Office Building • Raised Flooring • Security / Consierge at the Lobby of the Building • High – quality finishes throughout • Modern Glass Partitions • VRV Air Conditioning System • Fresh-air Supply System • Access Control Systems • Smoke Detectors • Alarm Security Systems