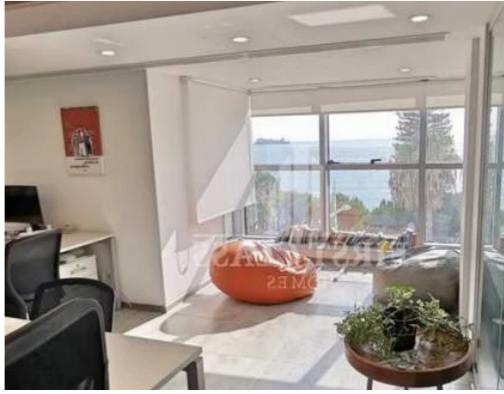

## - luxury business centre - panoramic sea view

Limassol, Municipal-Garden-Zoo-Agia-Trias-3035, Cyprus

**Offered at:** € 9,500

**Estate ID:** 76995

**Ref:** ba5508064

NET internal area: 250

Available from: 2024-11-01

Offered at: 9,50

Type: Office

Restaurants, Cafes, Shops, Banks etc) Office Layout: - 250m2 - Separate Rooms/Offices - Big Open Plan Space - Spacious Kitchen / Lounge area - Two toilets - Server Room KEY FEATURES: • PANORAMIC SEA-VIEW • Luxury / Modern Office Building • Raised Flooring • Security / Consierge at the Lobby of the Building • High – quality finishes throughout • Modern Glass Partitions • VRV Air Conditioning System • Fresh-air Supply System • Access Control Systems • Smoke Detectors • Alarm Security Systems