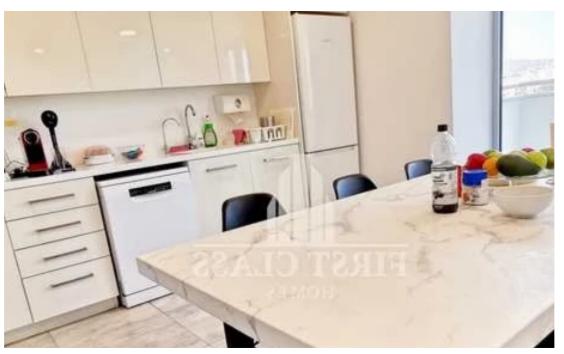

Offered at: 9,50

Type: Office

Restaurants, Cafes, Shops, Banks etc) Office Layout: - 250m2 - Separate Rooms/Offices - Big Open Plan Space - Spacious Kitchen / Lounge area - Two toilets - Server Room KEY FEATURES: • PANORAMIC SEA-VIEW • Luxury / Modern Office Building • Raised Flooring • Security / Consierge at the Lobby of the Building • High – quality finishes throughout • Modern Glass Partitions • VRV Air Conditioning System • Fresh-air Supply System • Access Control Systems • Smoke Detectors • Alarm Security Systems