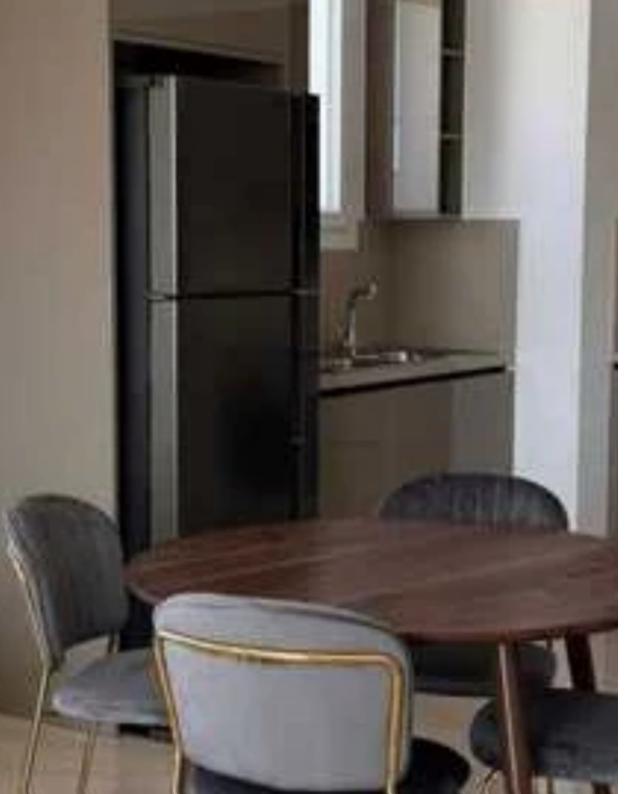

## 2-bedroom apartment to rent

Limassol, Linopetra-School-Agios-Stylianos-Agios-Athanasios-4102, Cyprus

**Offered at:** €2,250

**Estate ID:** 77023

**Ref:** ba5508496

NET internal area: 114

Bathrooms: 2

Bedrooms: 2

Total area = 114 sq.m - Indoor = 87 sq.m - Covered veranda = 27 sq.m - 2 bedrooms - 2 bathrooms - Covered veranda - Parking place - Storage room - VRV system - Fully furnished and equipped - New building (built in 2024) Walking distance to all amenities and services. Dasoudi park and beach are only approx ~800 meters away. - Rental price is 2,250 euro/month - The minimum contract period is 1 year. - Ready to move in immediately! Reg. No.: 1234 | Lic. No.: 603/E""""...