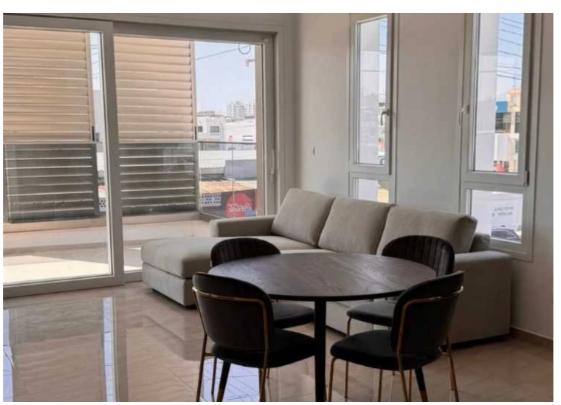

Parking spaces: Covered cars

Available from: 2024-11-01

Offered at: 2,25

Type: Apartment

""""A spacious 2-bedroom apartment in a new residential building in Agios Athanasios area (below the highway) close to Kolonakiou street, in Limassol.

Total area = 114 sq.m - Indoor = 87 sq.m - Covered veranda = 27 sq.m - 2 bedrooms - 2 bathrooms - Covered veranda - Parking place - Storage room - VRV system - Fully furnished and equipped - New building (built in 2024) Walking distance to all amenities and services. Dasoudi park and beach are only approx ~800 meters away. - Rental price is 2,250 euro/month - The minimum contract period is 1 year. - Ready to move in immediately! Reg. No.: 1234 | Lic. No.: 603/E""""...