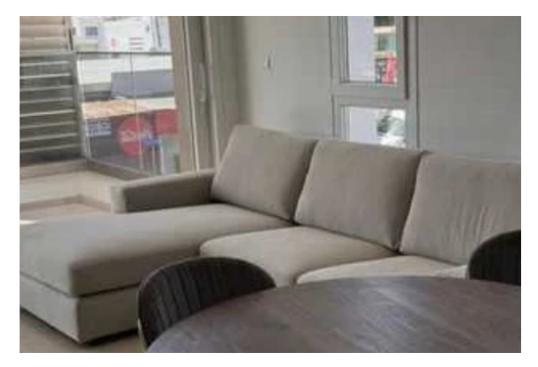

## 2-bedroom apartment to rent

Limassol, Linopetra-School-Agios-Stylianos-Agios-Athanasios-4102, Cyprus

**Offered at:** €2,250

**Estate ID:** 77023

**Ref:** ba5508496

NET internal area: 114

Bathrooms: 2

Bedrooms: 2

Total area = 114 sq.m - Indoor = 87 sq.m - Covered veranda = 27 sq.m - 2 bedrooms - 2 bathrooms - Covered veranda - Parking place - Storage room - VRV system - Fully furnished and equipped - New building (built in 2024) Walking distance to all amenities and services. Dasoudi park and beach are only approx ~800 meters away. - Rental price is 2,250 euro/month - The minimum contract period is 1 year. - Ready to move in immediately! Reg. No.: 1234 | Lic. No.: 603/E""""...