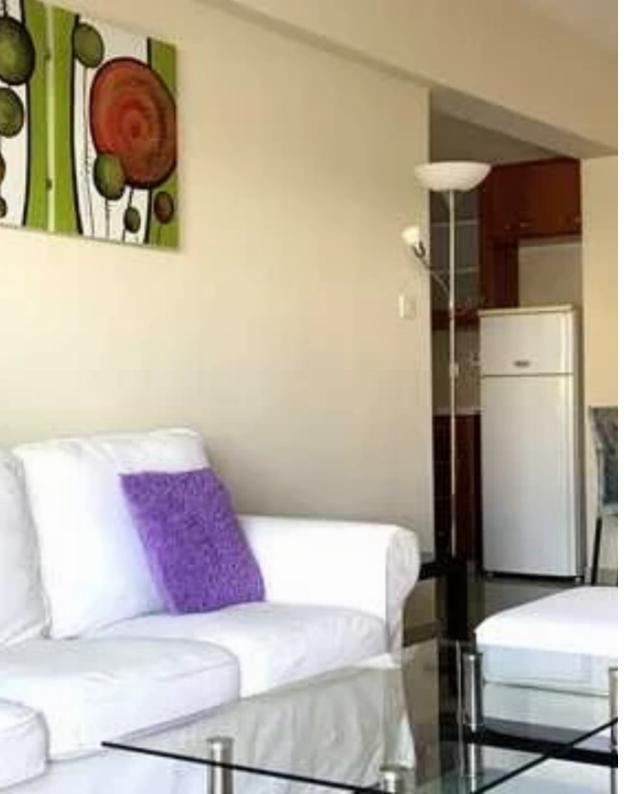

## 1-bedroom apartment to rent

Limassol, Columbia-Chalomantres-Potamos-Germasogeias-4043, Cyprus

**Offered at:** €1,300

**Estate ID:** 77026

Ref: ba5508361

NET internal area: 62

Bathrooms: 1

Bedrooms: 1

Parking spaces: Covered cars

Available from: 2024-11-01

Offered at: 1,300

Type: Apartment

"""""Luxury Corner 1 Bedroom Apartment in Potamos Yermasoyias • Quiet, charming and prestigious residential area just minutes away from all amenities, tourist attractions and sandy beaches • Luxury Corner 1 Bedroom Apartment • Top Standard Finishes • Electric Shutters • Solar Panels • Fully Furnished and Fully Equipped • Air Conditioners • Covered Veranda • Covered Parking Space • Storage Room • Price includes Common Expenses"""""...