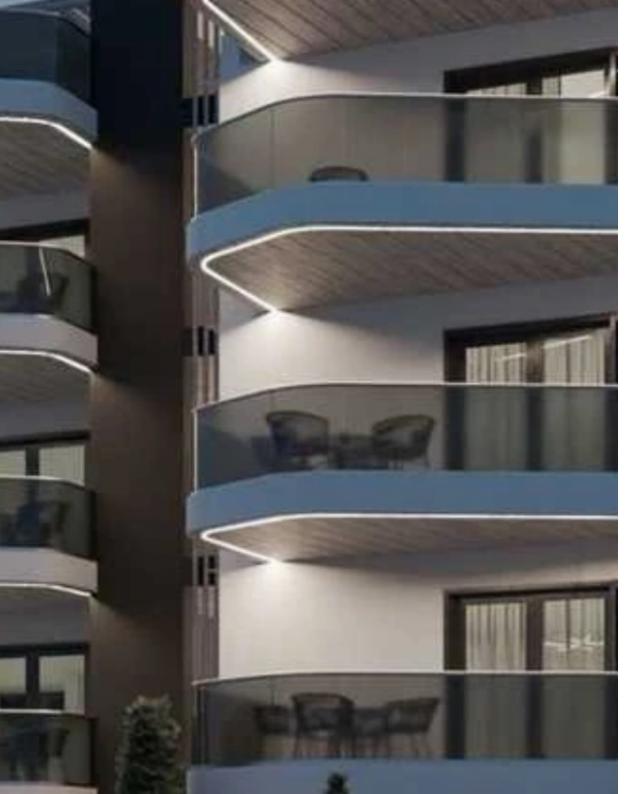

Parking spaces: Covered cars

Available from: 2024-11-02

Offered at: 350,000

Type: **Penthouse** 

"""?Delivery in 2 months A residential project in the heart of Limassol. It is situated close to amenities such as supermarket, restaurats, cafes, car-wash, beauty stores, schools and etc. The project consists of 6 luxury apartments. Key Features Open-plan design Modern kitchen with island bar Large balconies Photovoltaics Secure parking Energy class A Provisions for AC Provisions for electric heating AVAILABILITY Penthouse 3rd floor Internal area 83 sq.m. Covered veranda 24 sq.m. Roof garden 58 sq.m."""...