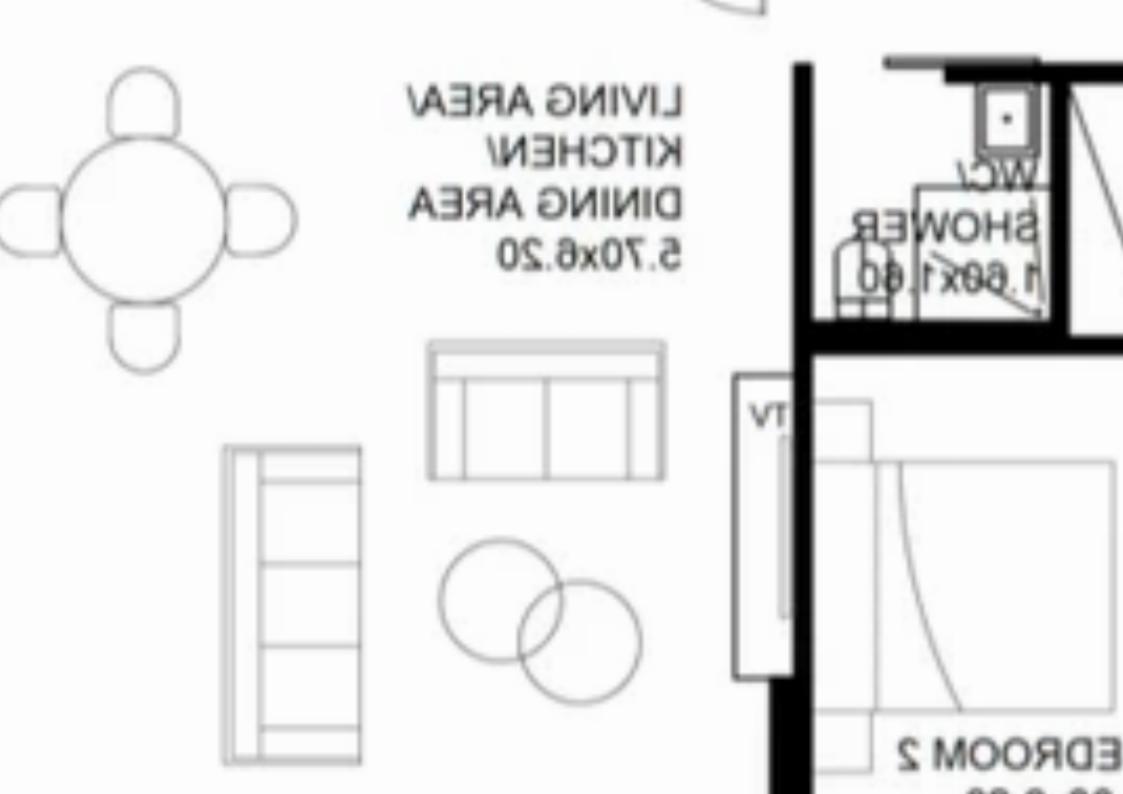

Available from: 2024-11-02

Offered at: 580,00

Гуре: **Apartment** 

""""The contemporary project is located in Columbia area in Limassol, moments away from the coastline and amenities. The project is completed and only one unit (brand new resale) remains available for sale. The project features covered parking areas and storage rooms. The apartment is found on the 2nd floor and it consists of an open plan living, dining and kitchen area, 2 bedrooms, the master bedroom with ensuite facilities and family bathroom.""""...