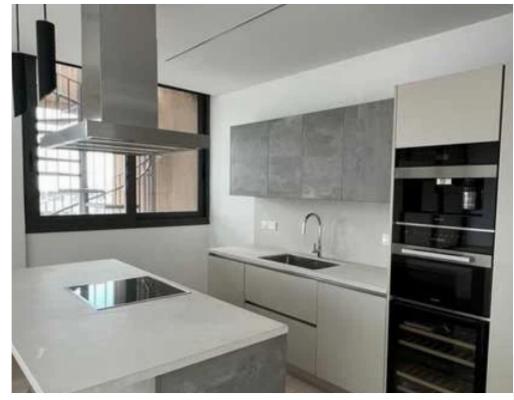

Parking spaces: Covered cars

Available from: 2024-11-02

Offered at: **775,000** 

Type: Penthouse

highly sought-after Columbia area, this elegant 3-bedroom residence features a private roof garden with a swimming pool, current jet system, decking, outdoor shower, and provisions for lighting. The open-plan living and kitchen area seamlessly extends to a south-facing veranda, overlooking the sea and a serene park. The penthouse boasts 3 spacious bedrooms, including a master bedroom with an en-suite bathroom, 2 additional bedrooms with shared access to a veranda, a guest WC, and a dedicated laundry room. Built with premium finishes, the pent...