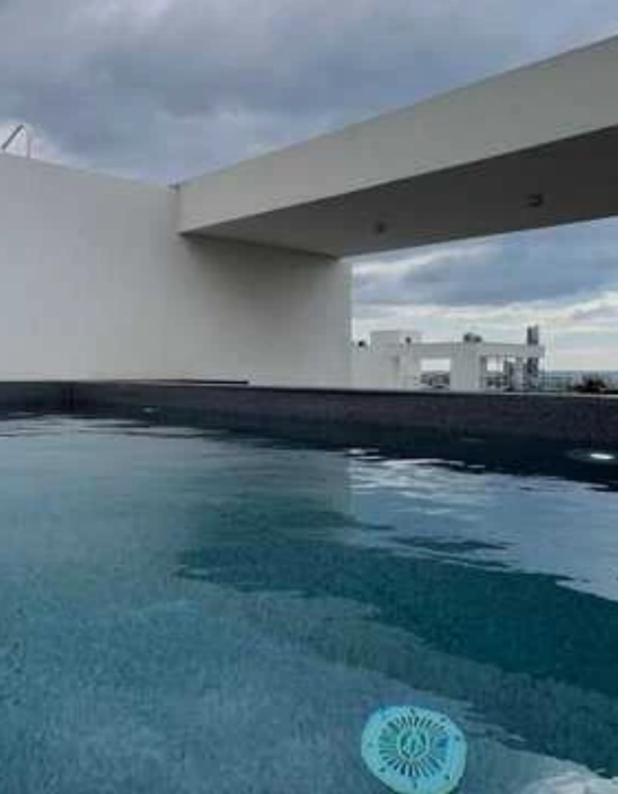

Parking spaces: Covered cars

Available from: 2024-11-02

Offered at: **775,000** 

Type: Penthouse

highly sought-after Columbia area, this elegant 3-bedroom residence features a private roof garden with a swimming pool, current jet system, decking, outdoor shower, and provisions for lighting. The open-plan living and kitchen area seamlessly extends to a south-facing veranda, overlooking the sea and a serene park. The penthouse boasts 3 spacious bedrooms, including a master bedroom with an en-suite bathroom, 2 additional bedrooms with shared access to a veranda, a guest WC, and a dedicated laundry room. Built with premium finishes, the pent...