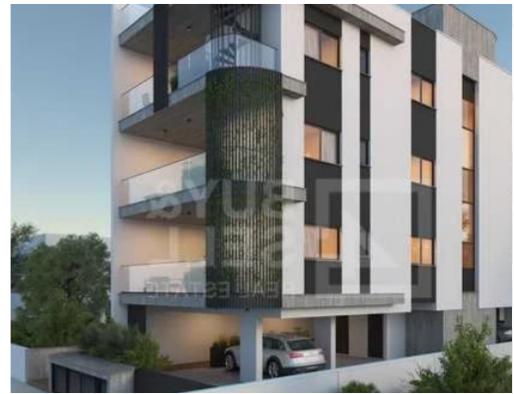

## 2-bedroom apartment f?r s?le

Limassol, Era-Apollon-Petros-And-Pavlos-3075 , Cyprus

**Offered at:** € 365,000

**Estate ID:** 77097

**Ref:** ba5508547

NET internal area: 75

Bathrooms: 2

Bedrooms: 2

Parking spaces: Covered cars

Available from: 2024-11-02

Offered at: 365,000

Type: **Apartment** 

apartments. The small size of the building gives to the resident a unique feeling of exclusively and security. All the materials, tiles and sanitary ware are of the highest quality. It is ideal to satisfy even the most demanding clients who are seeking a special residence and therefore a better quality of life."""""...