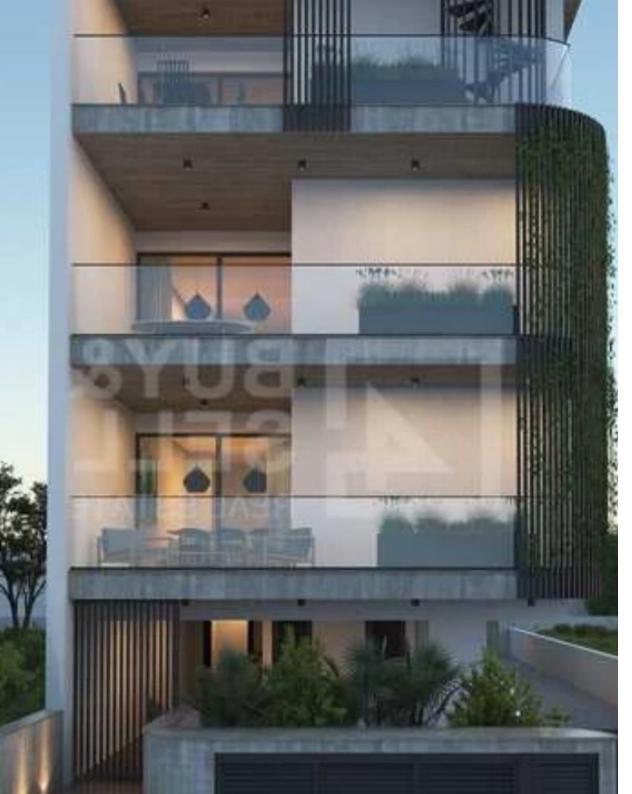

## 2-bedroom apartment f?r s?le

Limassol, Era-Apollon-Petros-And-Pavlos-3075 , Cyprus

**Offered at:** € 365,000

**Estate ID:** 77097

**Ref:** ba5508547

NET internal area: 75

Bathrooms: 2

Bedrooms: 2

Parking spaces: Covered cars

Available from: 2024-11-02

Offered at: 365,000

Type: **Apartment** 

apartments. The small size of the building gives to the resident a unique feeling of exclusively and security. All the materials, tiles and sanitary ware are of the highest quality. It is ideal to satisfy even the most demanding clients who are seeking a special residence and therefore a better quality of life."""""...