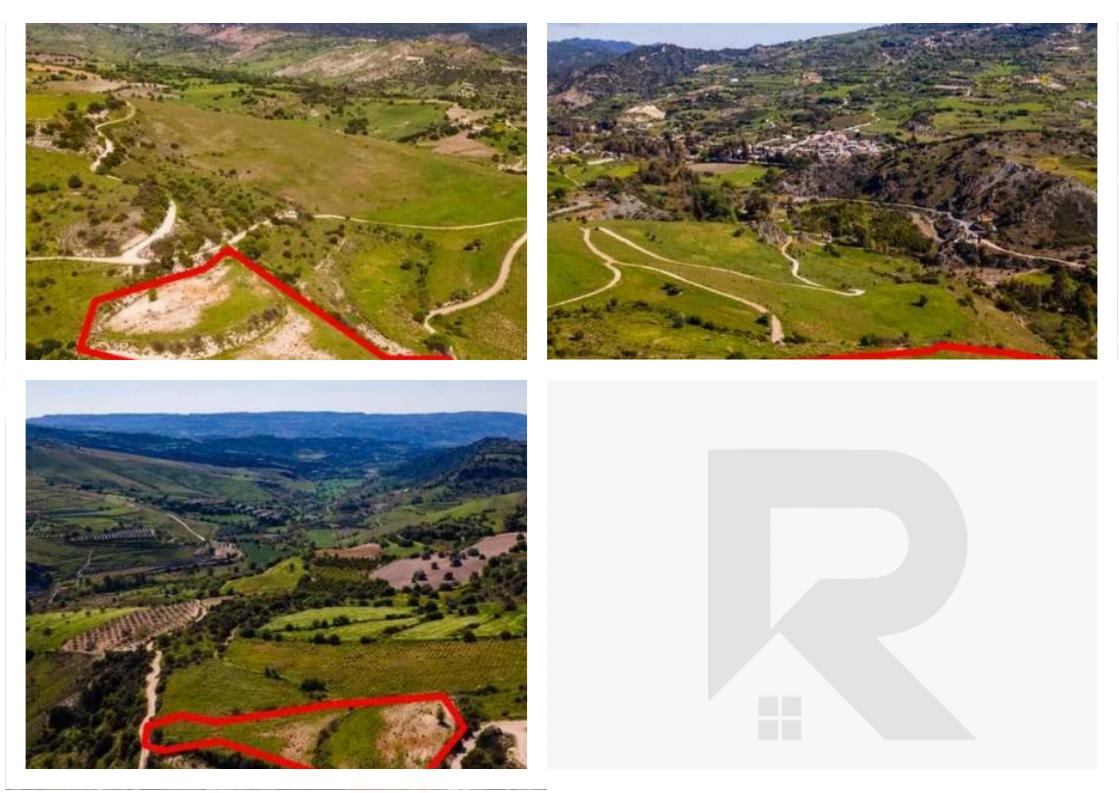

## Agricultural land 6021 m<sup>2</sup>

Paphos, Kannaviou-8746 , Cyprus

Offered at: €13,680 Estate ID: 77108 Ref: ba5507194

""""The asset is a field in Kannaviou community, in Paphos district, at "Vrisi" locality. It is located approx. 1km south of the community's centre and circa 2.6km northwest of Kannaviou Reservoir. The parcel, with an area of 6,021m2, has an irregular shape and even surface with a light east slope, and is landlocked, however, it abuts to a non-registered footpath along its western boarder and is 750m away from the main road that connects Kannaviou and Melamiou communities. The wider area consists of rather vacant and cultivated land and sporadic housing units. LEGAL CONSEQUENCES: The property will be sold to the highest bidder. The highest bidder is obliged to pay 10% of the accepted ...