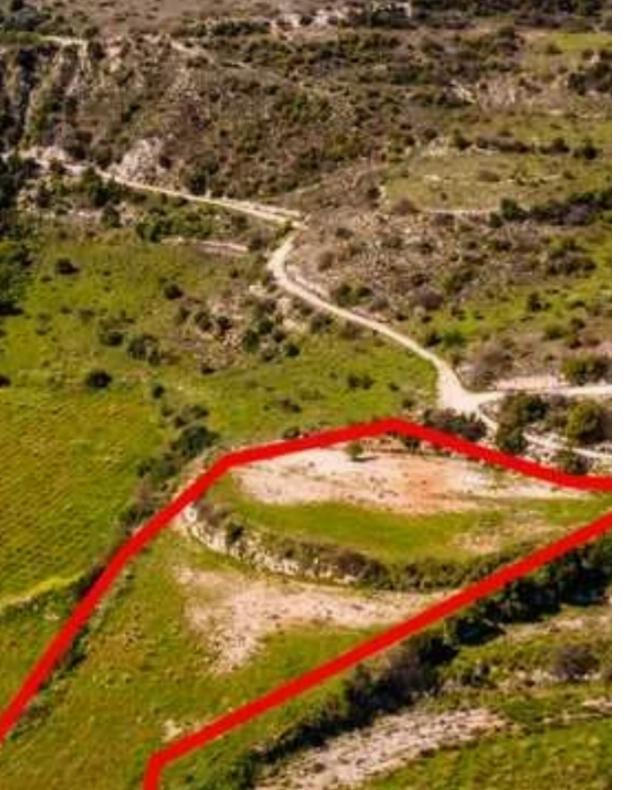

## Agricultural land 6021 m<sup>2</sup>

Paphos, Kannaviou-8746 , Cyprus

Offered at: €13,680 Estate ID: 77108 Ref: ba5507194

""""The asset is a field in Kannaviou community, in Paphos district, at "Vrisi" locality. It is located approx. 1km south of the community's centre and circa 2.6km northwest of Kannaviou Reservoir. The parcel, with an area of 6,021m2, has an irregular shape and even surface with a light east slope, and is landlocked, however, it abuts to a non-registered footpath along its western boarder and is 750m away from the main road that connects Kannaviou and Melamiou communities. The wider area consists of rather vacant and cultivated land and sporadic housing units. LEGAL CONSEQUENCES: The property will be sold to the highest bidder. The highest bidder is obliged to pay 10% of the accepted ...