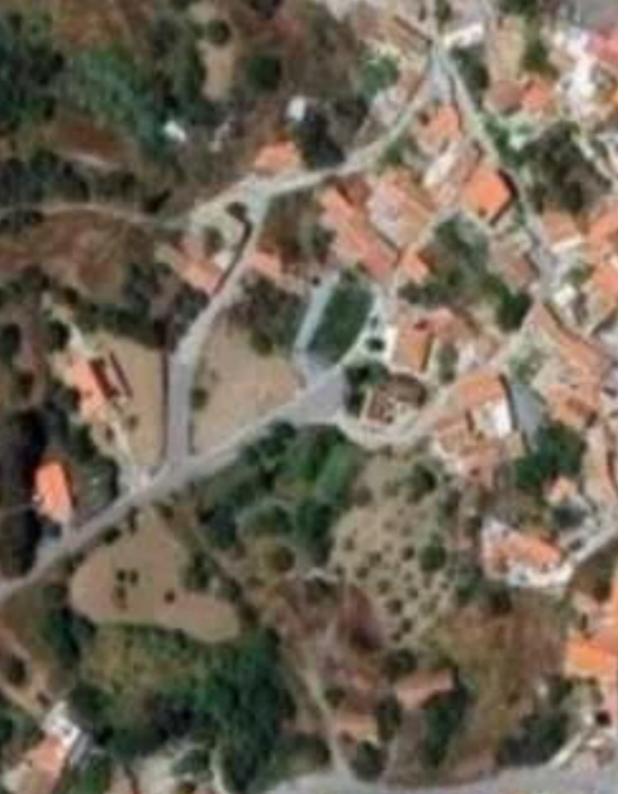

Available from: 2024-11-02

Offered at: 620,000

Type: Residential

"Two adjoining residential plots in Kellaki region, Limassol district. The total size of the adjoining plots has an area of 5,4351sqm, has a rectangular shape with an uneven surface, offering panoramic mountain and countryside views. The immediate area consists of residential houses and undeveloped parcels of land. Property characteristics: \* Zone: H3 (residential) \* Building density: 60% \* Coverage: 35% \* ?Floors: 2 \* ?Height: 8.3m Located on the outskirts of Kellaki village, in a quiet rea, close to the restaurants and amenities of the village center. The parcel benefits from road frontage along a registered road with all infrastructure and services been water, electricity and te...