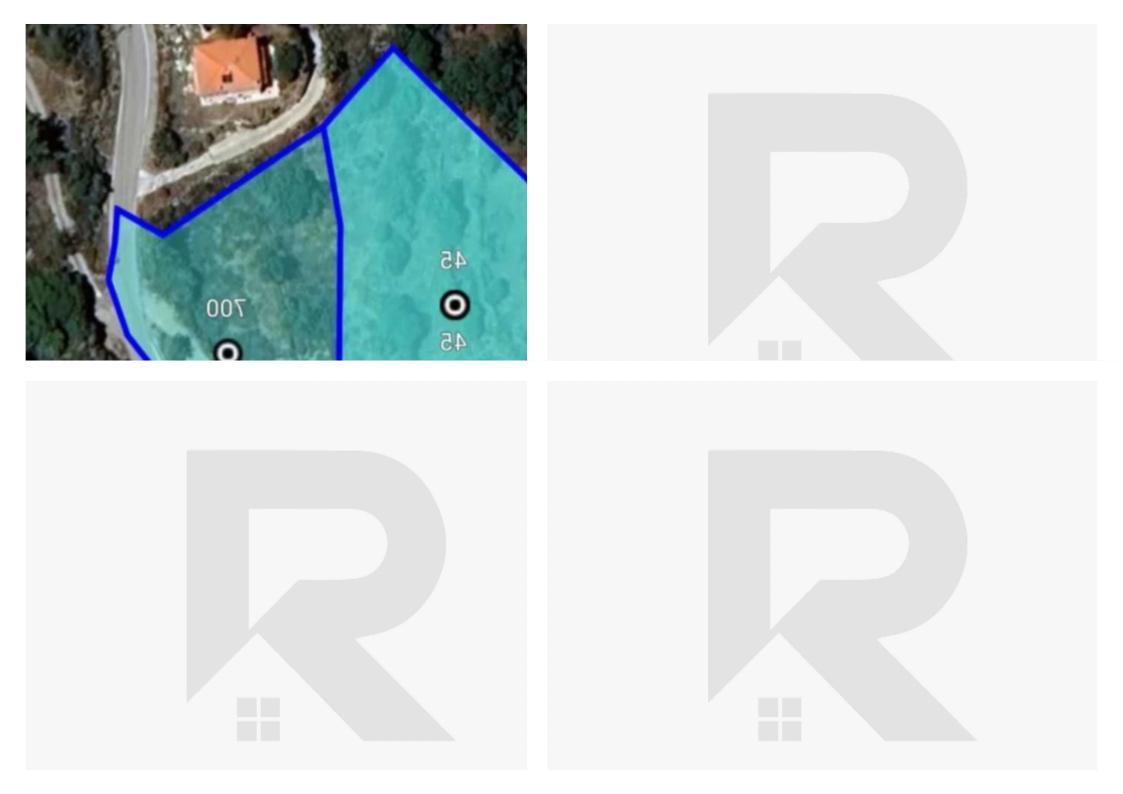

## Residential land 5435 m<sup>2</sup>

Limassol, Prastio-Kellaki-4505, Cyprus

**Offered at:** € 620,000

**Estate ID:** 77115

**Ref:** ba5509417

Total plot's-land's area: 5435 m²

Coverage: 35 %

Density: 60 %

Available from: 2024-11-02

Offered at: 620,000

Type: Residential

"Two adjoining residential plots in Kellaki region, Limassol district. The total size of the adjoining plots has an area of 5,4351sqm, has a rectangular shape with an uneven surface, offering panoramic mountain and countryside views. The immediate area consists of residential houses and undeveloped parcels of land. Property characteristics: \* Zone: H3 (residential) \* Building density: 60% \* Coverage: 35% \* ?Floors: 2 \* ?Height: 8.3m Located on the outskirts of Kellaki village, in a quiet rea, close to the restaurants and amenities of the village center. The parcel benefits from road frontage along a registered road with all infrastructure and services been water, electricity and te...