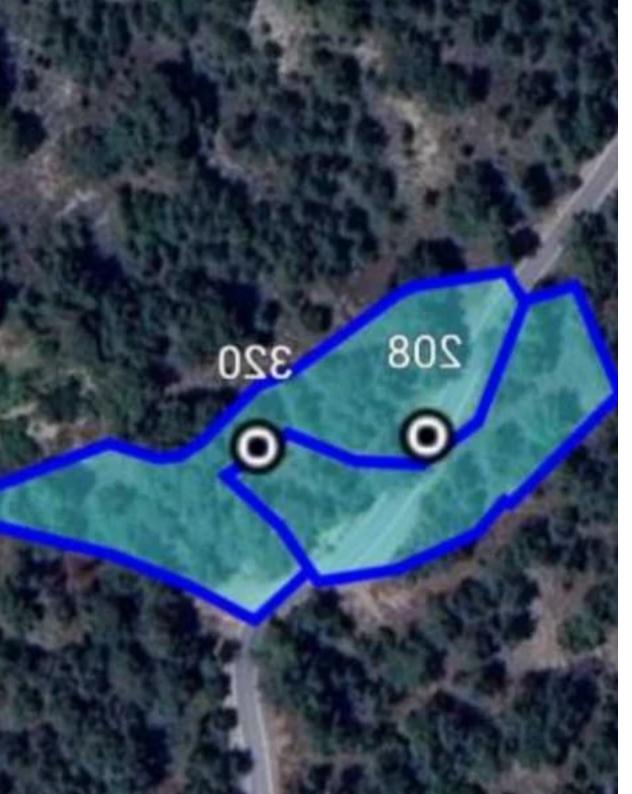

## Residential land 5018 m<sup>2</sup>

Limassol, Pano-Platres-4820 , Cyprus

**Offered at:** € 600,000

**Estate ID:** 77116

**Ref:** ba5509566

Total plot's-land's area: 5018 m²

Coverage: 10 %

Density: 10 %

Available from: 2024-11-02

Offered at: **600,00** 

Type: Residentia

"Two adjoining residential plots at the infamous Platres village of Troodos mountain region, Limassol district. The total size of the adjoining plots has an area of 5,018sqm, has a rectangular shape with an uneven surface, offering panoramic mountain and countryside views. The immediate area consists of undeveloped parcels of land. Property characteristics: \* Zone: H8 (residential) \* Building density: 10% \* Coverage: 10% \* ?Floors: 2 \* ?Height: 8.3m Located on the outskirts of Platres village, in a quiet rea, close to the restaurants and amenities of the village center. The parcel benefits from road frontage along a registered road with all infrastructure and services been water, e...