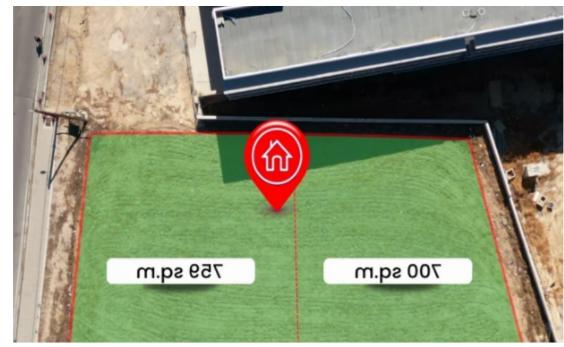

## Residential land 1459 m<sup>2</sup>

Larnaka, Pyla-7080, Cyprus

**Offered at:** €280,000

**Estate ID:** 77121

**Ref:** ba5509440

Total plot's-land's area: 1459 m²

Coverage: 50 %

Density: 90 %

Available from: 2024-11-02

Offered at: **280,00** 

Type: Residential

""""FOR SALE: Prime Residential Plots Near UCLan University, Pyla ??? €280,000 +VAT An exceptional investment opportunity in Pyla, just 200 meters from UCLan University, perfect for student accommodation or apartment development! These two connected corner plots offer a total area of 1,459m² and an impressive 80-metre road frontage. ? 90% Building Density ?? Potential to build up to 1,379m²? Title Deed Available This prime location ensures high demand and excellent development potential with significant returns on investment!"""...