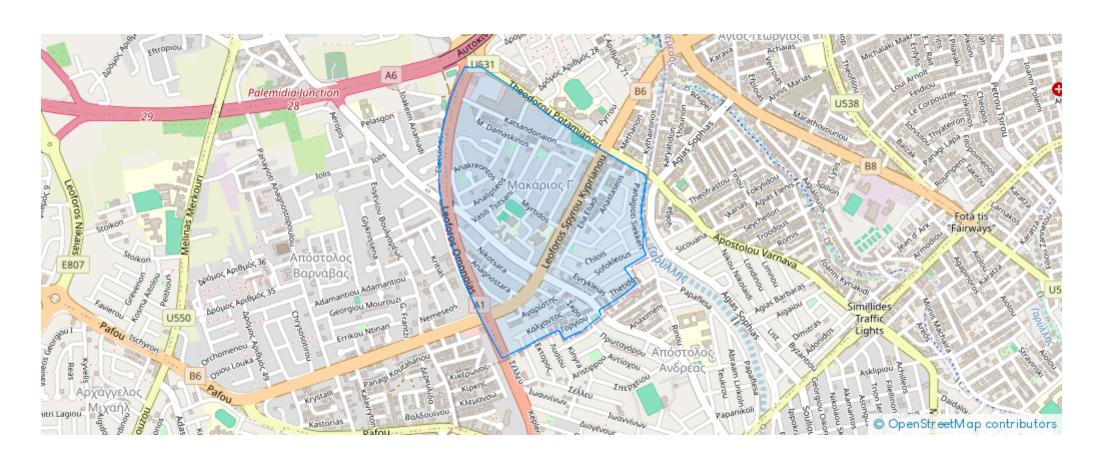

e modern design. All apartments come with covered parking, store room, provision for electric shutters & Director Casino Casino. Three floor building with a unique modern design. All apartments come with covered parking, store room, provision for electric shutters & Director Casino Casino. Three floor building with a unique modern design. All apartments come with covered parking, store room, provision for electric shutters & Director Casino Casino. Three floor building with a unique modern design. All apartments come with covered parking, store room, provision for electric shutters & Director Casino Casino. Three floor building with a unique modern design. All apartments come with covered parking, store room, provision for electric shutters & Director Casino Casino

## **Estate on map:**