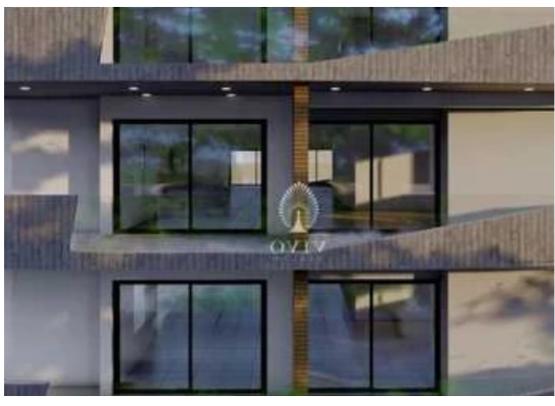

Parking spaces: Covered cars

Available from: 2024-11-03

Offered at: 260,000

Type: Apartment

minutes drive to My Mall, Limassol Marina & Director Casino. Three floor building with a unique modern design. All apartments come with covered parking, store room, provision for electric shutters & Director Casino Casino. Three floor building with a unique modern design. All apartments come with covered parking, store room, provision for electric shutters & Director Casino Casino. Three floor building with a unique modern design. All apartments come with covered parking, store room, provision for electric shutters & Director Casino Casino. Three floor building with a unique modern design. All apartments come with covered parking, store room, provision for electric shutters & Director Casino Casino. Three floor building with a unique modern design. All apartments come with covered parking, store room, provision for electric shutters & Director Casino Casino. Three floor building with a unique modern design. All apartments come with covered parking, store room, provision for electric shutters & Director Casino Casino