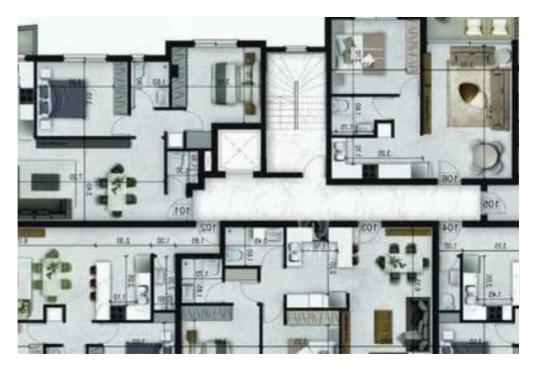

## 2-bedroom apartment f?r s?le

Limassol, Ikea-Makarios-Iii-Kato-Polemidia-4154 , Cyprus

**Offered at:** €260,000

**Estate ID:** 77200

**Ref:** ba5507897

NET internal area: 75

Bathrooms: 1

Bedrooms: 2