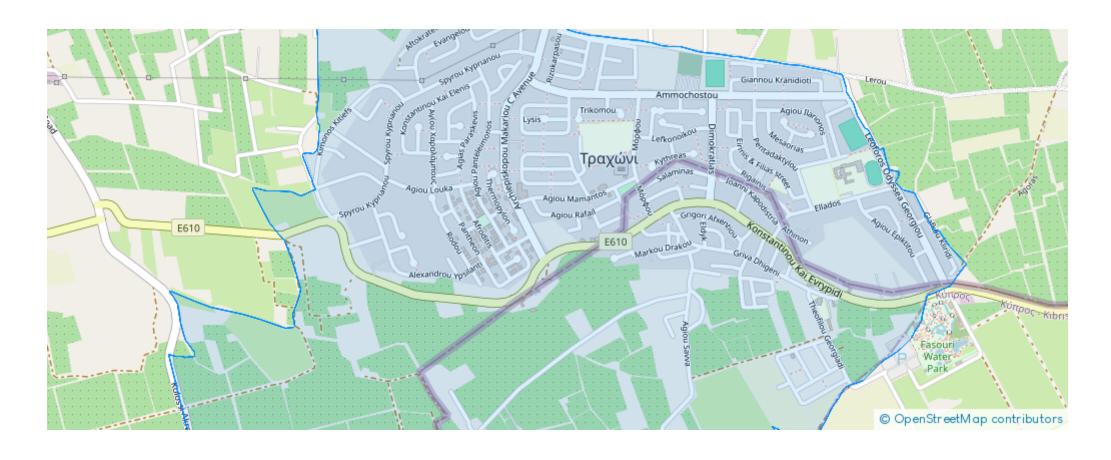

## Residential land 518 m<sup>2</sup>

Limassol, Trachoni-4651, Cyprus

**Offered at:** € 185,000

**Estate ID: 77207** 

**Ref:** ba5504227





## ОФО

τή η σελίδα δεν μπορεί να φορτώσει σωστά ις Χάρτες Google.





Total plot's-land's area: 518 m²



Coverage: 50 %



Density: 90 %



Available from: 2024-11-03



Offered at: **185,00** 



Type: Residential

""""Residential land for sale in Trachoni Area The plot has an area of 518 square meters. It is located in urban planning zone H2. Building factor 90%.

Coverage factor 50% -It is located near the new casino and my mall - easy access to the highway. Price: €189.000 \* NO VAT \* \*For viewing and further details call George Evgenios Vrionides Real Estate Ltd Reg.No.860 License No.121/E"""""...

## **Estate on map:**