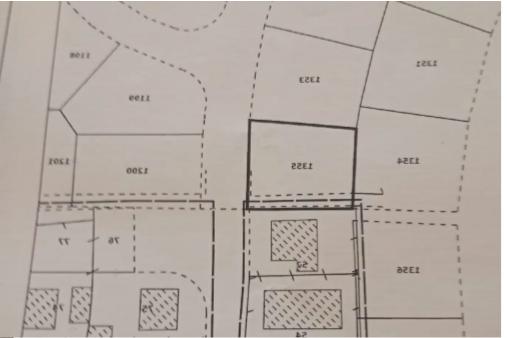

## Residential land 518 m<sup>2</sup>

Limassol, Trachoni-4651, Cyprus

**Offered at:** € 185,000

**Estate ID: 77207** 

**Ref:** ba5504227

## ОФО

τή η σελίδα δεν μπορεί να φορτώσει σωστά ις Χάρτες Google.

Total plot's-land's area: 518 m²

Coverage: 50 %

Density: 90 %

Available from: 2024-11-03

Offered at: **185,00** 

Type: Residential