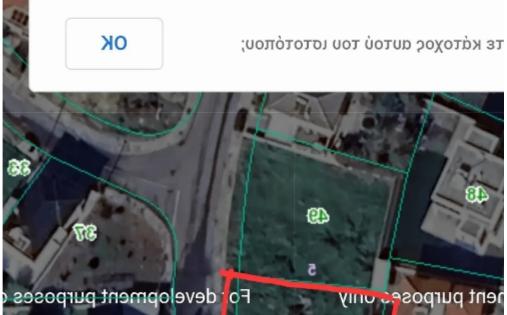

## Residential land 518 m<sup>2</sup>

Limassol, Trachoni-4651, Cyprus

**Offered at:** € 185,000

**Estate ID: 77207** 

**Ref:** ba5504227

## ОФО

τή η σελίδα δεν μπορεί να φορτώσει σωστά ις Χάρτες Google.

Total plot's-land's area: 518 m²

Coverage: 50 %

Density: 90 %

Available from: 2024-11-03

Offered at: **185,00** 

Type: Residential

## **Estate on map:**