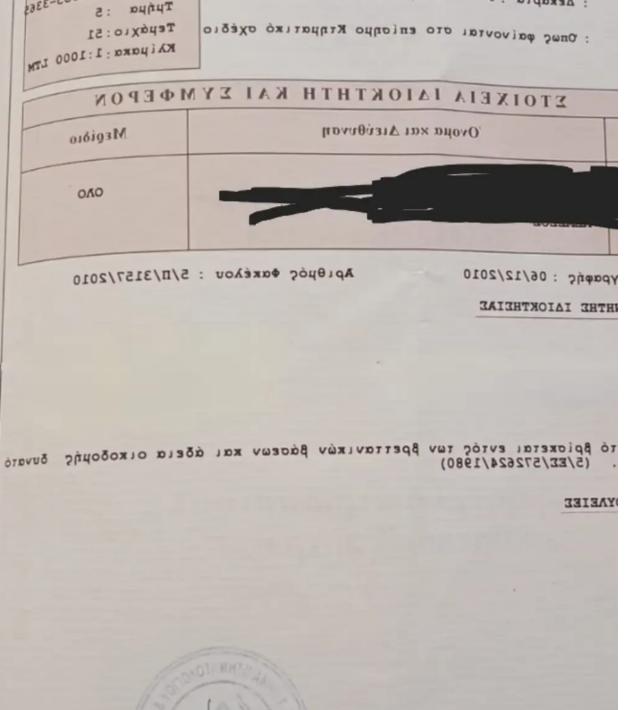

## Residential land 518 m<sup>2</sup>

Limassol, Trachoni-4651, Cyprus

**Offered at:** € 185,000

**Estate ID: 77207** 

**Ref:** ba5504227

## ОФО

τή η σελίδα δεν μπορεί να φορτώσει σωστά ις Χάρτες Google.

Total plot's-land's area: 518 m²

Coverage: 50 %

Density: 90 %

Available from: 2024-11-03

Offered at: **185,00** 

Type: Residential

""""Residential land for sale in Trachoni Area The plot has an area of 518 square meters. It is located in urban planning zone H2. Building factor 90%.

Coverage factor 50% -It is located near the new casino and my mall - easy access to the highway. Price: €189.000 \* NO VAT \* \*For viewing and further details call George Evgenios Vrionides Real Estate Ltd Reg.No.860 License No.121/E"""""...