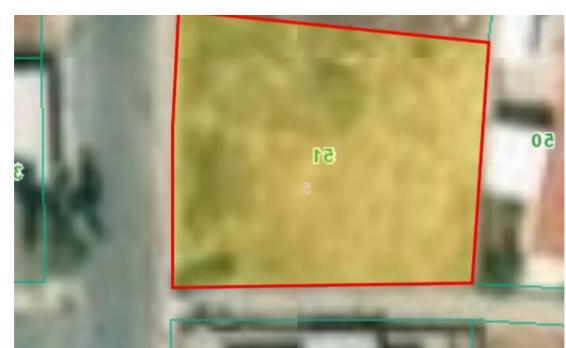

## Residential land 518 m<sup>2</sup>

Limassol, Trachoni-4651, Cyprus

**Offered at:** € 185,000

**Estate ID: 77207** 

**Ref:** ba5504227

## ОФО

τή η σελίδα δεν μπορεί να φορτώσει σωστά ις Χάρτες Google.

Total plot's-land's area: 518 m²

Coverage: 50 %

Density: 90 %

Available from: 2024-11-03

Offered at: **185,00** 

Type: Residential

## **Estate on map:**