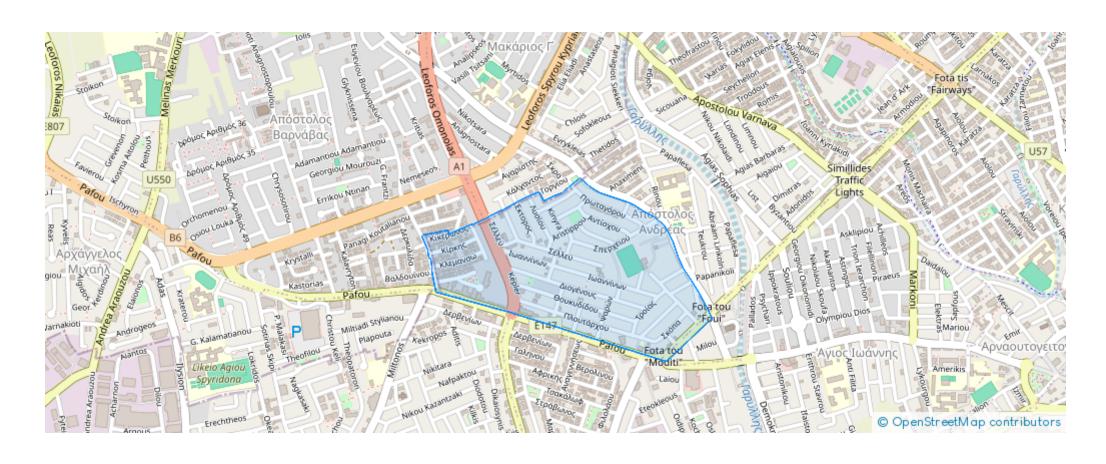

m apartment to rent

Limassol, Apos-Andreas-3060, Cyprus

**Offered at:** €2,000

**Estate ID:** 77241

**Ref:** ba5510763











NET internal area: 90



Bedrooms: 2



Parking spaces: Covered cars



Available from: 2024-11-03



Offered at: 2,00



Гуре: **Apartmen**t

samsung model) 55" tvs in the bedrooms (latest samsung models) dishwasher microwave oven miele washing machine miele dryer big fridge all electrical appliances installed Mitshubishi Heavy Industries Airconditions (latest models) curtains will be installed in 2 weeks professional filter for drinkable water undercounter water cooling system for cold filtered water. furniture not included storage room available now 1 deposit only rent payable every 6 months in advance. cyta fiber ready""""""""...

## **Estate on map:**