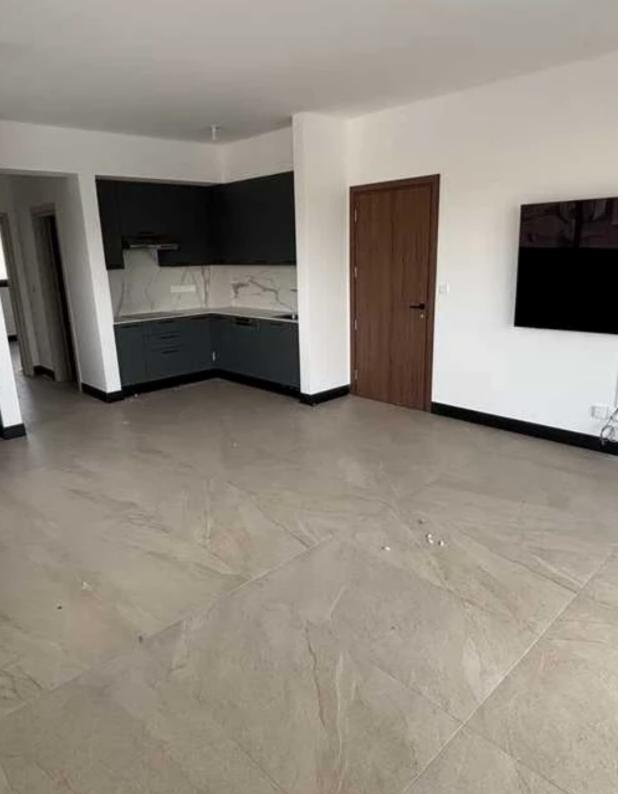

## 2-bedroom apartment to rent

Limassol, Apos-Andreas-3060, Cyprus

**Offered at:** €2,000

**Estate ID:** 77241

**Ref:** ba5510763

NET internal area: 90

Bedrooms: 2

Parking spaces: Covered cars

Available from: 2024-11-03

Offered at: 2,00

Гуре: **Apartmen**t

samsung model) 55" tvs in the bedrooms (latest samsung models) dishwasher microwave oven miele washing machine miele dryer big fridge all electrical appliances installed Mitshubishi Heavy Industries Airconditions (latest models) curtains will be installed in 2 weeks professional filter for drinkable water undercounter water cooling system for cold filtered water. furniture not included storage room available now 1 deposit only rent payable every 6 months in advance. cyta fiber ready""""""""...