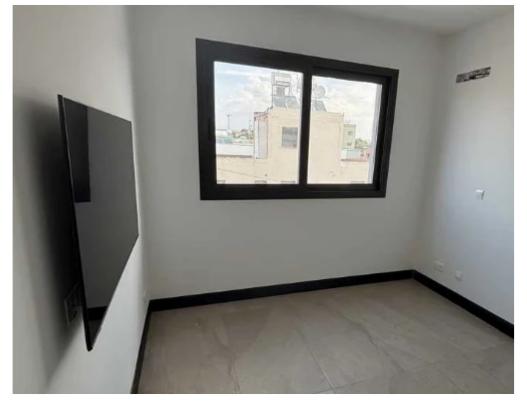

## 2-bedroom apartment to rent

Limassol, Apos-Andreas-3060, Cyprus

**Offered at:** €2,000

**Estate ID:** 77241

**Ref:** ba5510763

NET internal area: 90

Bedrooms: 2

Parking spaces: Covered cars

Available from: 2024-11-03

Offered at: 2,00

Гуре: **Apartmen**t

samsung model) 55" tvs in the bedrooms (latest samsung models) dishwasher microwave oven miele washing machine miele dryer big fridge all electrical appliances installed Mitshubishi Heavy Industries Airconditions (latest models) curtains will be installed in 2 weeks professional filter for drinkable water undercounter water cooling system for cold filtered water. furniture not included storage room available now 1 deposit only rent payable every 6 months in advance. cyta fiber ready""""""""...