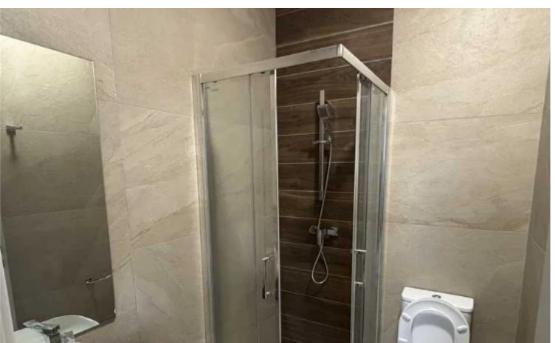

## 2-bedroom apartment to rent

Limassol, Apos-Andreas-3060, Cyprus

**Offered at:** €2,000

**Estate ID:** 77241

**Ref:** ba5510763

NET internal area: 90

Bedrooms: 2

Parking spaces: Covered cars

Available from: 2024-11-03

Offered at: 2,00

Гуре: **Apartmen**t

samsung model) 55" tvs in the bedrooms (latest samsung models) dishwasher microwave oven miele washing machine miele dryer big fridge all electrical appliances installed Mitshubishi Heavy Industries Airconditions (latest models) curtains will be installed in 2 weeks professional filter for drinkable water undercounter water cooling system for cold filtered water. furniture not included storage room available now 1 deposit only rent payable every 6 months in advance. cyta fiber ready""""""""...