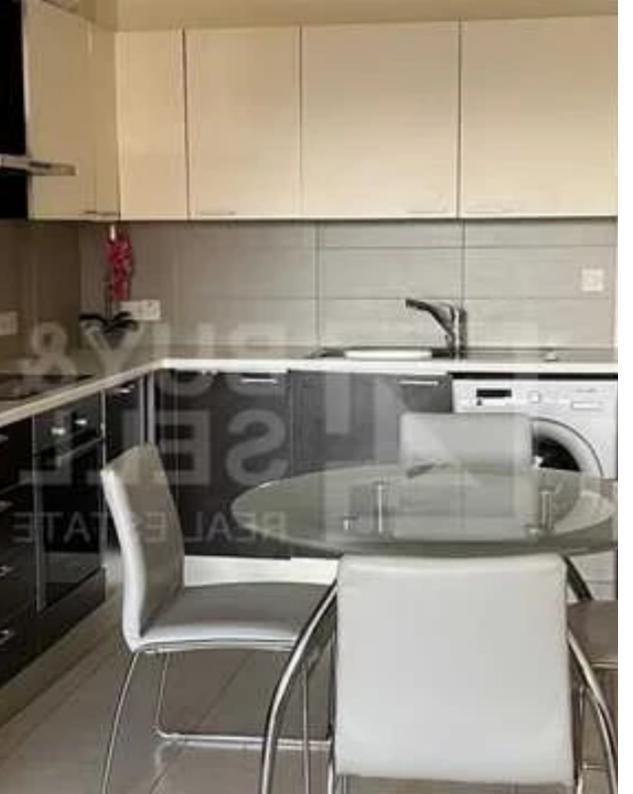

Bedrooms: 1

Parking spaces: No cars

Available from: 2024-11-03

Offered at: 1,100

Type: **Apartment** 

the highway, making it ideal for comfortable living. FEATURES ? 70m² covered area ? 1 Bedroom ? 1 Bathroom ? Guest WC ? 1st floor ? Covered parking ? Elevator ? Balcony ? Fully furnished ? Full air conditioning in all rooms ? Open plan kitchen and living room ? Equipped with electric appliances ? Energy Efficiency: C ? Construction year: 2011 ? Pets: Not allowed ? Online viewing: No This apartment is perfect for those seeking a modern, convenient living space in a well-co...