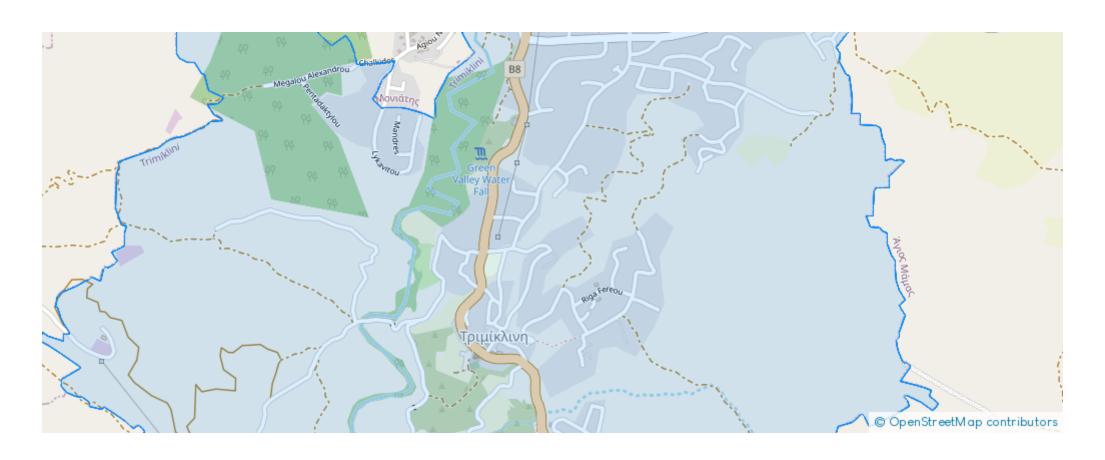

ανέγερση κατοικιών.

προσπελασιμότητα του ακινήτου είναι ικανοποιητική οος όλες σχεδόν τις κατευθύνσεις.

ο υπό εξέταση ακίνητο έχει στενόμακρο σχήμα και η πφάνεια του είναι ομαλή και επίπεδη ως ελαφρά πκλινής. Το ακίνητο βρίσκεται σε σχετικά ψηλό σημείο α απολαμβάνει θέα προς νοτιοδυτικά.

## ομικά Χαρακτηριστικά

ε βάση την ισχύουσα Πολεοδομική Νομοθεσία, το υπό έταση ακίνητο εμπίπτει στην Πολεοδομική Ζώνη Ηβα Ικιστική), με ανώτατο συντελεστή δόμησης 0.25:1, λυψη 0.15:1, σε 2 ορόφους και ύψος 8.30 μέτρα.



m² i

Total plot's-land's area: 1877 m²



Available from: 2024-11-04





""""Land for Sale in the hills of Trimiklini. Great Views. Price is negotiable as we are looking for Quick sale. All amenities are 10 minutes away. Messege or call for more info""""...

## **Estate on map:**